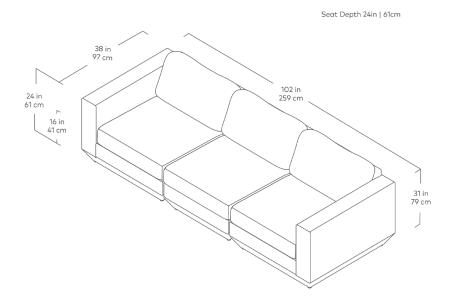

## Podium 3PC Sofa

Bayview Silver

Copenhagen Copenhagen

Terra

Hanson Navy

The Podium Modular Collection is an adaptable seating system that brings modern elegance and luxurious comfort to any space. The Podium features seven core components (Right Arm, Left Arm, Armless, Corner, Ottoman, Left Lounge and Right Lounge) that can be arranged in unlimited configurations to suit any vision or layout. Each component showcases a relaxed silhouette inspired by 1970's Modernism. The frames are constructed with kiln-dried FSC®-Certified hardwood in support of responsible forest management. Podium uses a clean, ultra soft, long-strand fiber fill material that offers the comfort and feel of traditional waterfowl down. This material is created through a process that benefits the environment by diverting 1417 plastic bottles away from landfills, waterways and oceans for each Podium 3PC Sofa we build.

## Podium 3PC Sofa

- 7 different components Arm Left Facing, Arm Right Facing, Armless, Corner, Right Lounge,
  Left Lounge and Ottoman.
- Cushions contain an eco-friendly, synthetic-down fill made from 1417 recycled plastic water bottles.
- Seat cushions are crafted with high resiliency, medium density foam and use our eco-friendly PET synthetic-down which is created from recycled water bottles.
- PET fill is evenly distributed throughout sewn interior pockets, which provide maximum comfort while maintaining overall cushion shape.
- Inner frame is kiln-dried FSC®-Certified hardwood in support of responsible forest management (FSC® 092551).
- Each component includes concealed buckle connectors to securely join them to each other while in sectional or sofa formation.
- Plastic bumpers on base to prevent floor damage.
- All joints have been stress tested.
- 9-gauge No-Sag, sinuous spring suspension system.
- Manufactured to meet California TB117-2013 fire safety standards without the use of flame retardant additives in the upholstery foam.