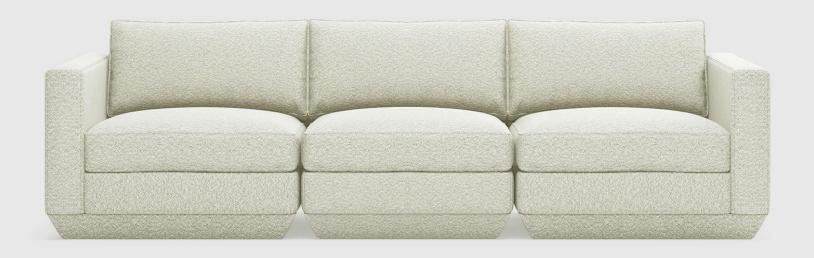

## Podium 3PC Sofa

Bayview Silver

Copenhagen Copenhagen

Terra

Hanson Navy

The Podium Modular Collection is an adaptable seating system that brings modern elegance and luxurious comfort to any space. The Podium features seven core components (Right Arm, Left Arm, Armless, Corner, Ottoman, Left Lounge and Right Lounge) that can be arranged in unlimited configurations to suit any vision or layout. Each component showcases a relaxed silhouette inspired by 1970's Modernism. The frames are constructed with kiln-dried FSC®-Certified hardwood in support of responsible forest management. Podium uses a clean, ultra soft, long-strand fiber fill material that offers the comfort and feel of traditional waterfowl down. This material is created through a process that benefits the environment by diverting 1417 plastic bottles away from landfills, waterways and oceans for each Podium 3PC Sofa we build.

## Podium 3PC Sofa

- 7 different components Arm Left Facing, Arm Right Facing, Armless, Corner, Right Lounge,
  Left Lounge and Ottoman.
- Cushions contain an eco-friendly, synthetic-down fill made from 1417 recycled plastic water bottles.
- Seat cushions are crafted with high resiliency, medium density foam and use our eco-friendly PET synthetic-down which is created from recycled water bottles.
- PET fill is evenly distributed throughout sewn interior pockets, which provide maximum comfort while maintaining overall cushion shape.
- Inner frame is kiln-dried FSC®-Certified hardwood in support of responsible forest management (FSC® 092551).
- Each component includes concealed buckle connectors to securely join them to each other while in sectional or sofa formation.
- Plastic bumpers on base to prevent floor damage.
- All joints have been stress tested.
- 9-gauge No-Sag, sinuous spring suspension system.
- Manufactured to meet California TB117-2013 fire safety standards without the use of flame retardant additives in the upholstery foam.