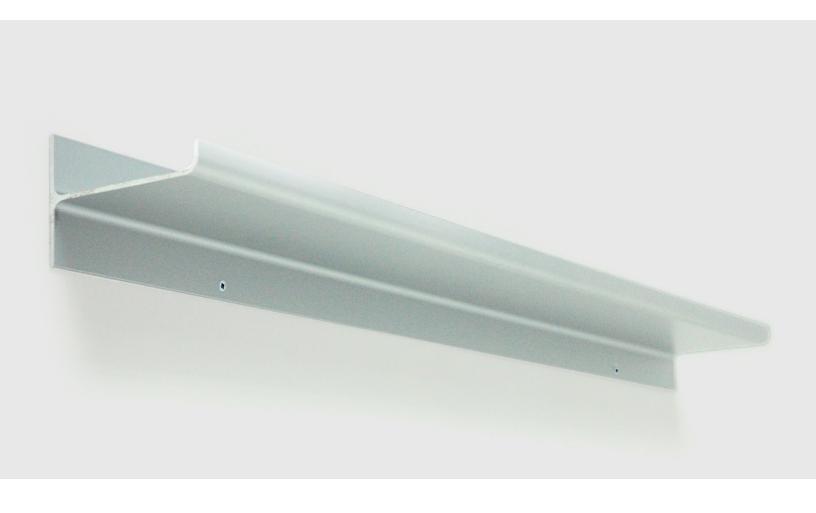

## **Picture Rail**

Brushed Alumnium

Our Picture Rails provide a stylish way to display artwork, plants, and found objects. Objects can be added, removed, or repositioned without damaging your walls, which lets you change the look of your room on a whim. Available in 5ft

## **Picture Rail**

- Crafted from extruded aluminum.
- Aluminum surface is anodized to produce a durable finish.
- Rails are 4" deep which allows angled display of most photo/art frames.
- Mounting holes top and bottom of rail spaced 24" apart.
- Includes mounting hardware.