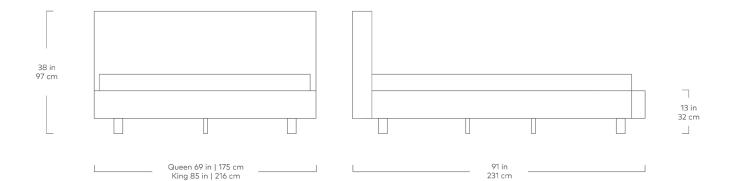

## **Parcel Bed**

- Available in King and Queen sizes.
- No box spring required.
- Distance from floor to underside of mattress is 10"
- Mattress suspension system uses a reinforced steel frame with plywood slats for durability/comfort.
- Cylindrical, solid FSC®-Certified ash legs are finished in a water-based, clear coat finish.
- Bumpers on the bottom of legs to protect hardwood floors.
- Fits any mattress height, including pillow top.
- Bed frame and legs made with FSC®-Certified hardwood/engineered wood (FSC® 092551).
- Manufactured to meet California TB117-2013 fire safety standards without the use of flame retardant additives in the upholstery foam.