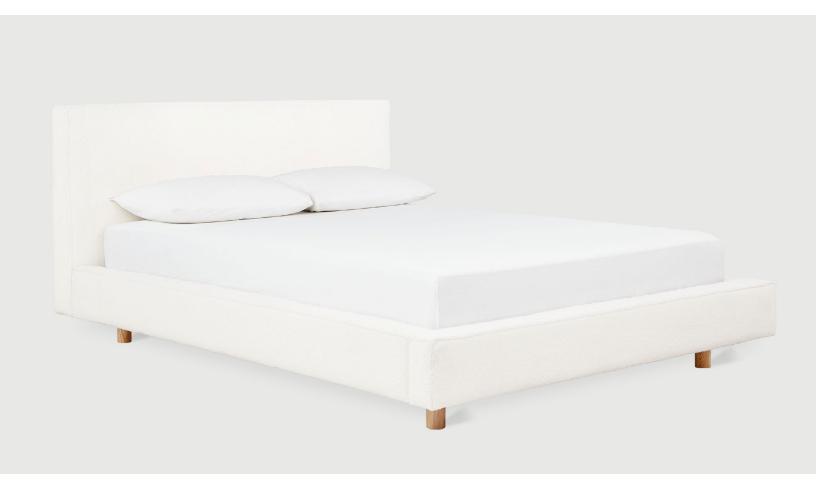

## **Parcel Bed**

Stockholm Graphite

With its generous, soft surface area and sleek design, the Parcel is the quintessential modern platform bed. The squared-off headboard, side rails and footboard create a simple, sculptural modern frame, while French seams soften the look with classic detail. Supported by solid ash legs, Parcel seems to float, lending an airy quality that complements any bedroom interior. Available as a king or queen. Constructed with kiln-dried FSC®-Certified hardwood in support of responsible forest management.

## **Parcel Bed**

- Available in King and Queen sizes.
- No box spring required.
- Distance from floor to underside of mattress is 10"
- Mattress suspension system uses a reinforced steel frame with plywood slats for durability/comfort.
- Cylindrical, solid FSC®-Certified ash legs are finished in a water-based, clear coat finish.
- Bumpers on the bottom of legs to protect hardwood floors.
- Fits any mattress height, including pillow top.
- Bed frame and legs made with FSC®-Certified hardwood/engineered wood (FSC® 092551).
- Manufactured to meet California TB117-2013 fire safety standards without the use of flame retardant additives in the upholstery foam.