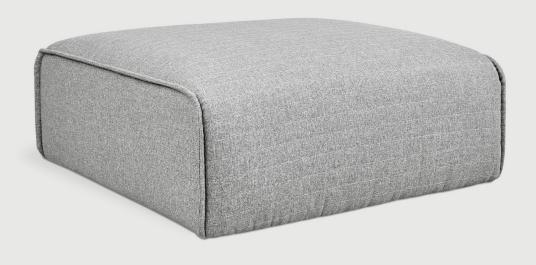

## **Nexus Ottoman**

Parliament

Parliament Coffee

Parliament

The Nexus Modular Collection consists of three seating components (Armless Chair, Corner and Ottoman) which can be combined in a myriad of ways to create a sofa or sectional that is custom-designed for your space. With a low-profile silhouette, and chunky, piped-edge details, the Nexus balances clean-lined Minimalism with a relaxed, bohemian vibe. The kiln-dried hardwood frame and block feet are constructed from FSC®-Certified hardwood, in support of responsible forest management. Nexus uses a clean, ultra soft, long-strand fiber fill material that offers the comfort and feel of traditional waterfowl down. This material is created through a process that benefits the environment by diverting 354 plastic bottles away from landfills, waterways and oceans for each Nexus Ottoman we build.

## **Nexus Ottoman**

- Seat and inside back of each component is upholstered in a quilted fabric, while the side panels are plain.
- Chunky, piped-edge details add to the relaxed feel.
- Cushions contain an eco-friendly, synthetic-down fill made from 345 recycled plastic water bottles.
- Inner frame is kiln-dried FSC®-Certified hardwood in support of responsible forest management (FSC® 092551).
- Wood block feet are FSC®-Certified Ash in a black stain.
- Non-marking leveler feet integrated into block feet to protect hardwood floors and can be adjusted for stability on uneven floor surfaces.
- Each component includes concealed connectors to securely join them to each other while in sectional or sofa configuration.
- No-Sag, sinuous spring system.
- All joints have been stress tested.
- Manufactured to meet California TB117-213 fire safety standards without the use of flame retardant additives in the upholstery foam.
- Kiln-dried 100% FSC®-Certified hardwood frame (FSC® 092551).