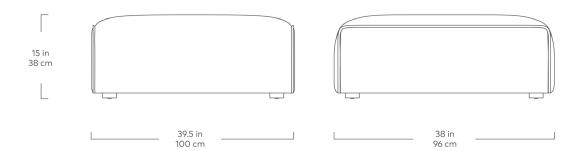

## **Nexus Ottoman**

Parliament

Parliament Coffee

Parliament

The Nexus Modular Collection consists of three seating components (Armless Chair, Corner and Ottoman) which can be combined in a myriad of ways to create a sofa or sectional that is custom-designed for your space. With a low-profile silhouette, and chunky, piped-edge details, the Nexus balances clean-lined Minimalism with a relaxed, bohemian vibe. The kiln-dried hardwood frame and block feet are constructed from FSC®-Certified hardwood, in support of responsible forest management. Nexus uses a clean, ultra soft, long-strand fiber fill material that offers the comfort and feel of traditional waterfowl down. This material is created through a process that benefits the environment by diverting 354 plastic bottles away from landfills, waterways and oceans for each Nexus Ottoman we build.

## **Nexus Ottoman**

- Seat and inside back of each component is upholstered in a quilted fabric, while the side panels are plain.
- Chunky, piped-edge details add to the relaxed feel.
- Cushions contain an eco-friendly, synthetic-down fill made from 345 recycled plastic water bottles.
- Inner frame is kiln-dried FSC®-Certified hardwood in support of responsible forest management (FSC® 092551).
- Wood block feet are FSC®-Certified Ash in a black stain.
- Non-marking leveler feet integrated into block feet to protect hardwood floors and can be adjusted for stability on uneven floor surfaces.
- Each component includes concealed connectors to securely join them to each other while in sectional or sofa configuration.
- No-Sag, sinuous spring system.
- All joints have been stress tested.
- Manufactured to meet California TB117-213 fire safety standards without the use of flame retardant additives in the upholstery foam.
- Kiln-dried 100% FSC®-Certified hardwood frame (FSC® 092551).