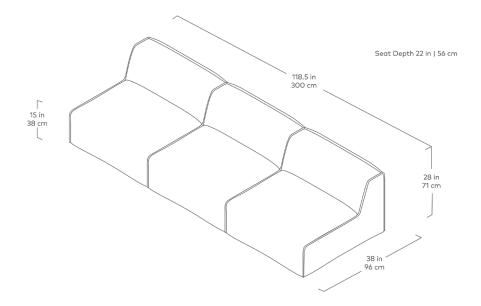

## Nexus 3PC Sofa

Parliament Stone

Parliament Coffee

Parliament Lake

The Nexus Modular Collection consists of three seating components (Armless Chair, Corner and Ottoman) which can be combined in a myriad of ways to create a sofa or sectional that is custom-designed for your space. With a low-profile silhouette, and chunky, piped-edge details, the Nexus balances clean-lined Minimalism with a relaxed, bohemian vibe. The kiln-dried hardwood frame and block feet are constructed from FSC®-Certified hardwood, in support of responsible forest management. Nexus uses a clean, ultra soft, long-strand fiber fill material that offers the comfort and feel of traditional waterfowl down. This material is created through a process that benefits the environment by diverting 815 plastic bottles away from landfills, waterways and oceans for each Nexus 3PC Sofa we build.

## Nexus 3PC Sofa

- Seat and inside back of each component is upholstered in a quilted fabric, while the side panels are plain.
- Chunky, piped-edge details add to the relaxed feel.
- Cushions contain an eco-friendly, synthetic-down fill made from 815 recycled plastic water bottles.
- Wood block feet are FSC®-Certified Ash in a black stain.
- Plastic bumpers on all feet to prevent floor damage.
- Each component includes concealed connectors to securely join them to each other while in sectional or sofa configuration.
- 9 gauge No-Sag, injection-molded sinuous spring clip system.
- All joints have been stress tested.
- Manufactured to meet California TB117-213 fire safety standards without the use of flame retardant additives in the upholstery foam.
- Kiln-dried FSC®-Certified hardwood frame (FSC® 092551).