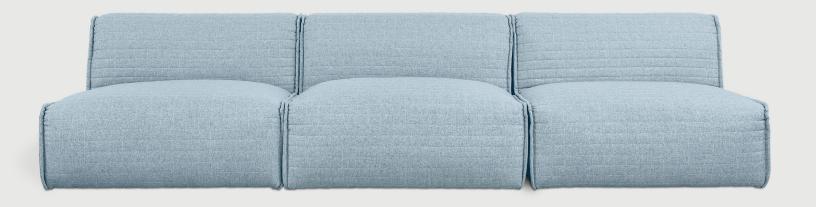

## Nexus 3PC Sofa

Parliament Stone

Parliament Coffee

Parliament Lake

The Nexus Modular Collection consists of three seating components (Armless Chair, Corner and Ottoman) which can be combined in a myriad of ways to create a sofa or sectional that is custom-designed for your space. With a low-profile silhouette, and chunky, piped-edge details, the Nexus balances clean-lined Minimalism with a relaxed, bohemian vibe. The kiln-dried hardwood frame and block feet are constructed from FSC®-Certified hardwood, in support of responsible forest management. Nexus uses a clean, ultra soft, long-strand fiber fill material that offers the comfort and feel of traditional waterfowl down. This material is created through a process that benefits the environment by diverting 815 plastic bottles away from landfills, waterways and oceans for each Nexus 3PC Sofa we build.

## Nexus 3PC Sofa

- Seat and inside back of each component is upholstered in a quilted fabric, while the side panels are plain.
- Chunky, piped-edge details add to the relaxed feel.
- Cushions contain an eco-friendly, synthetic-down fill made from 815 recycled plastic water bottles.
- Wood block feet are FSC®-Certified Ash in a black stain.
- Plastic bumpers on all feet to prevent floor damage.
- Each component includes concealed connectors to securely join them to each other while in sectional or sofa configuration.
- 9 gauge No-Sag, injection-molded sinuous spring clip system.
- All joints have been stress tested.
- Manufactured to meet California TB117-213 fire safety standards without the use of flame retardant additives in the upholstery foam.
- Kiln-dried FSC®-Certified hardwood frame (FSC® 092551).