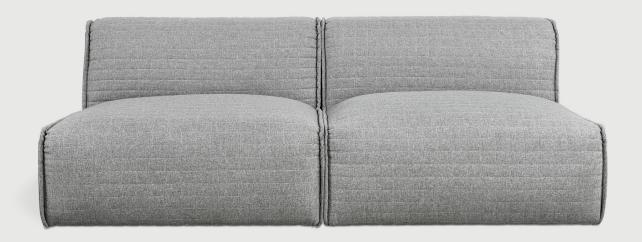

## Nexus 2PC Sofa

Parliament Stone

Parliament Coffee

Parliament

The Nexus Modular Collection consists of three seating components (Armless Chair, Corner and Ottoman) which can be combined in a myriad of ways to create a sofa or sectional that is custom-designed for your space. With a low-profile silhouette, and chunky, piped-edge details, the Nexus balances clean-lined Minimalism with a relaxed, bohemian vibe. The kiln-dried hardwood frame and block feet are constructed from FSC®-Certified hardwood, in support of responsible forest management. Nexus uses a clean, ultra soft, long-strand fiber fill material that offers the comfort and feel of traditional waterfowl down. This material is created through a process that benefits the environment by diverting 543 plastic bottles away from landfills, waterways and oceans for each Nexus 2 PC Sofa we build.

## Nexus 2PC Sofa

- Seat and inside back of each component is upholstered in a quilted fabric, while the side panels are plain.
- Chunky, piped-edge details add to the relaxed feel.
- Cushions contain an eco-friendly, synthetic-down fill made from 543 recycled plastic water bottles.
- Wood block feet are FSC®-Certified Ash in a black stain.
- Plastic bumpers on all feet to prevent floor damage.
- Each component includes concealed connectors to securely join them to each other while in sectional or sofa configuration.
- 9 gauge No-Sag, injection-molded sinuous spring clip system.
- All joints have been stress tested.
- Manufactured to meet California TB117-213 fire safety standards without the use of flame retardant additives in the upholstery foam.
- Kiln-dried FSC®-Certified hardwood frame (FSC® 092551).