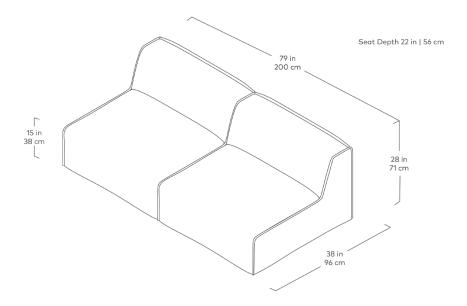

## Nexus 2PC Sofa

- Seat and inside back of each component is upholstered in a quilted fabric, while the side panels are plain.
- Chunky, piped-edge details add to the relaxed feel.
- Cushions contain an eco-friendly, synthetic-down fill made from 543 recycled plastic water bottles.
- Wood block feet are FSC®-Certified Ash in a black stain.
- Plastic bumpers on all feet to prevent floor damage.
- Each component includes concealed connectors to securely join them to each other while in sectional or sofa configuration.
- 9 gauge No-Sag, injection-molded sinuous spring clip system.
- All joints have been stress tested.
- Manufactured to meet California TB117-213 fire safety standards without the use of flame retardant additives in the upholstery foam.
- Kiln-dried FSC®-Certified hardwood frame (FSC® 092551).