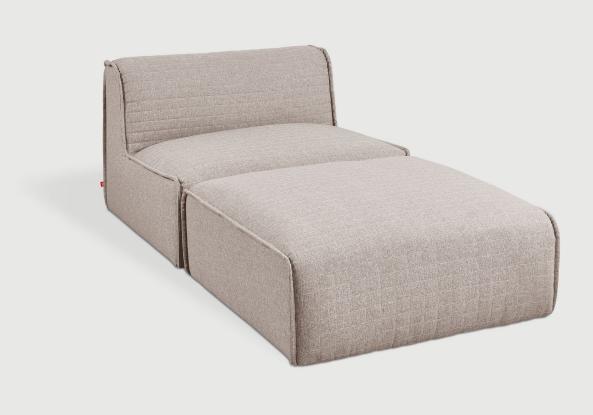

## **Nexus 2PC Chaise**

Parliament Stone

Parliament Coffee

Parliament Lake

The Nexus Modular Collection consists of three seating components (Armless Chair, Corner and Ottoman) which can be combined in a myriad of ways to create a sofa or sectional that is custom-designed for your space. With a low-profile silhouette, and chunky, piped-edge details, the Nexus balances clean-lined Minimalism with a relaxed, bohemian vibe. The kiln-dried hardwood frame and block feet are constructed from FSC®-Certified hardwood, in support of responsible forest management. Nexus uses a clean, ultra soft, long-strand fiber fill material that offers the comfort and feel of traditional waterfowl down. This material is created through a process that benefits the environment by diverting 626 plastic bottles away from landfills, waterways and oceans for each Nexus 2 PC Chaise we build.

## **Nexus 2PC Chaise**

- Seat and inside back of each component is upholstered in a quilted fabric, while the side panels are plain.
- Chunky, piped-edge details add to the relaxed feel.
- Cushions contain an eco-friendly, synthetic-down fill made from 626 recycled plastic water bottles.
- Wood block feet are FSC®-Certified Ash in a black stain.
- Plastic bumpers on all feet to prevent floor damage.
- Each component includes concealed connectors to securely join them to each other while in sectional or sofa configuration.
- 9 gauge No-Sag, injection-molded sinuous spring clip system.
- All joints have been stress tested.
- Manufactured to meet California TB117-213 fire safety standards without the use of flame retardant additives in the upholstery foam.
- Kiln-dried FSC®-Certified hardwood frame (FSC® 092551).