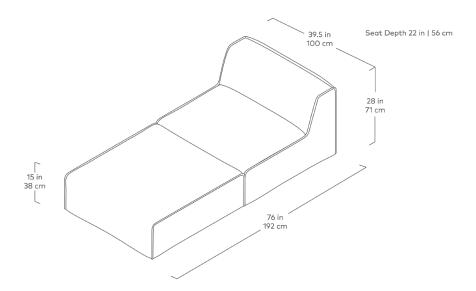

## **Nexus 2PC Chaise**

- Seat and inside back of each component is upholstered in a quilted fabric, while the side panels are plain.
- Chunky, piped-edge details add to the relaxed feel.
- Cushions contain an eco-friendly, synthetic-down fill made from 626 recycled plastic water bottles.
- Wood block feet are FSC®-Certified Ash in a black stain.
- Plastic bumpers on all feet to prevent floor damage.
- Each component includes concealed connectors to securely join them to each other while in sectional or sofa configuration.
- 9 gauge No-Sag, injection-molded sinuous spring clip system.
- All joints have been stress tested.
- Manufactured to meet California TB117-213 fire safety standards without the use of flame retardant additives in the upholstery foam.
- Kiln-dried FSC®-Certified hardwood frame (FSC® 092551).