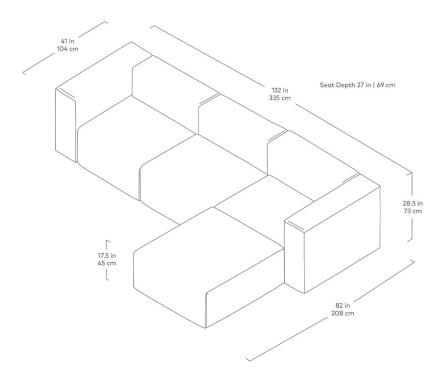

## **Nest Modular 4PC Sectional**

Morris Bone

Morris Fog

Morris Scoria

Morris Pine

With plush comfort and a sophisticated, structured shape, our innovative Nest Modular Series invites you to sink in and stay awhile. The epitome of easy luxury, this versatile collection features five core components (Left Arm, Right Arm, Corner, Armless, and Ottoman) that offer nearendless configurations, allowing you to tailor your lounging experience to your evolving lifestyle. Each piece touts a plump low profile (courtesy of premium feather fill) encased in nubby bouclé fabric, with a Scandinavian-inspired modern shape that is versatile enough to hold court in a beach house, mountain escape, or boutique hotel lobby.

## **Nest Modular 4PC Sectional**

- Nest Modular Collection consists of 5 different components Arm Left Facing, Arm Right Facing, Armless, Corner, Ottoman.
- Tight seat, back and arms are padded with a sterilized feather fill envelope.
- Matching accent cushions (included with Left Arm, Right Arm, Armless and Corner components only) contain premium feather fill and offer additional support.
- Each component includes concealed connectors to securely join them to each other while in sectional, sofa or chaise formation.
- Inner frame is 100% kiln-dried FSC®-Certified hardwood in support of responsible forest management (FSC® 092551).
- Felt pads on all feet to prevent floor damage.
- 9-gauge No-Sag, sinuous spring clip system.
- All joints have been stress tested.
- Manufactured to meet California TB117-2013 fire safety standards without the use of flame retardant additives in the upholstery foam.
- Manufactured to comply with California Prop Phase 2 standards.