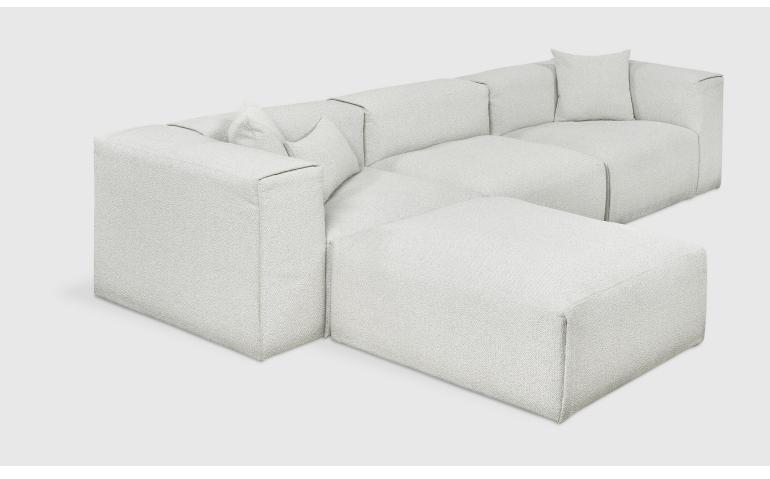

## **Nest Modular 4PC Sectional**

Morris Bone

Morris Fog

Morris Scoria

Morris Pine

With plush comfort and a sophisticated, structured shape, our innovative Nest Modular Series invites you to sink in and stay awhile. The epitome of easy luxury, this versatile collection features five core components (Left Arm, Right Arm, Corner, Armless, and Ottoman) that offer nearendless configurations, allowing you to tailor your lounging experience to your evolving lifestyle. Each piece touts a plump low profile (courtesy of premium feather fill) encased in nubby bouclé fabric, with a Scandinavian-inspired modern shape that is versatile enough to hold court in a beach house, mountain escape, or boutique hotel lobby.

## **Nest Modular 4PC Sectional**

- Nest Modular Collection consists of 5 different components Arm Left Facing, Arm Right Facing, Armless, Corner, Ottoman.
- Tight seat, back and arms are padded with a sterilized feather fill envelope.
- Matching accent cushions (included with Left Arm, Right Arm, Armless and Corner components only) contain premium feather fill and offer additional support.
- Each component includes concealed connectors to securely join them to each other while in sectional, sofa or chaise formation.
- Inner frame is 100% kiln-dried FSC®-Certified hardwood in support of responsible forest management (FSC® 092551).
- Felt pads on all feet to prevent floor damage.
- 9-gauge No-Sag, sinuous spring clip system.
- All joints have been stress tested.
- Manufactured to meet California TB117-2013 fire safety standards without the use of flame retardant additives in the upholstery foam.
- Manufactured to comply with California Prop Phase 2 standards.