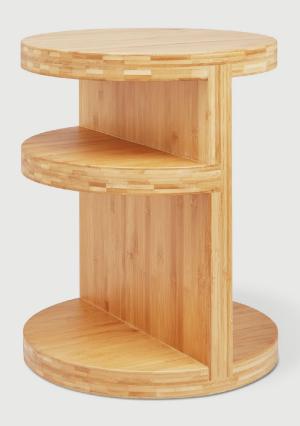

## **Monument End Table**

Natural Bamboo Ply

The Monument End Table ticks all the boxes of contemporary modern style with its sculptural, functional, and sustainable approach to design. This versatile, handsome accent can be nested with sofas and coffee tables or be used as an end table or stool according to your needs. Stylishly integrated shelves provide a way to keep all the essentials – from phones to remotes – neatly tucked away, yet within reach. The warm tiled grain of sustainable bamboo plywood adds organic, visual dimension while seamlessly complementing the visible joinery.

## **Monument End Table**

- 100% renewable bamboo plywood construction.
- Clear coat finish.
- Designed to nest with most sofas, sectionals or coffee tables.
- Can also be used as additional seating.
- Non-marking tack glide feet.