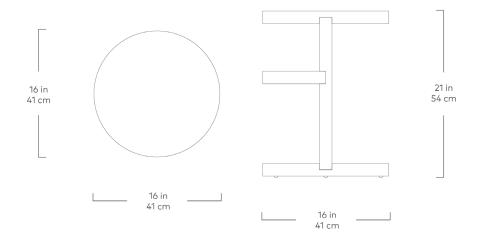

## **Monument End Table**

Natural Bamboo Ply

The Monument End Table ticks all the boxes of contemporary modern style with its sculptural, functional, and sustainable approach to design. This versatile, handsome accent can be nested with sofas and coffee tables or be used as an end table or stool according to your needs. Stylishly integrated shelves provide a way to keep all the essentials – from phones to remotes – neatly tucked away, yet within reach. The warm tiled grain of sustainable bamboo plywood adds organic, visual dimension while seamlessly complementing the visible joinery.

## **Monument End Table**

- 100% renewable bamboo plywood construction.
- Clear coat finish.
- Designed to nest with most sofas, sectionals or coffee tables.
- Can also be used as additional seating.
- Non-marking tack glide feet.