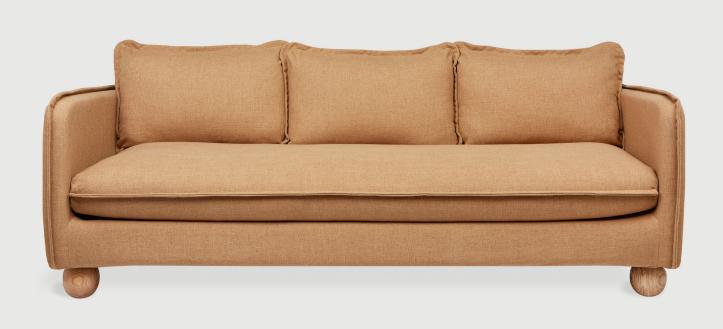

## **Monterey Sofa**

Washed Denim White

Caledon Cinder

Caledon Amber

The Monterey Sofa embodies a laid-back, coastal vibe, with a deep seat and luxurious back cushions, perfect for lounging on a lazy Sunday. Solid wood, spherical feet add an organic touch. The Monterey is both environmentally and family-friendly, with machine washable slipcovers (White Wash Denim fabric only) and PET filled cushions. This sofa is constructed with kiln-dried FSC®-Certified hardwood, in support of responsible forest management. Monterey uses a clean, ultra soft, long-strand fiber fill material that offers the comfort and feel of traditional waterfowl down. This material is created through a process that benefits the environment by diverting 748 plastic bottles away from landfills, waterways and oceans for each Monterey Sofa we build.

## **Monterey Sofa**

- Extra deep seat depth for relaxed lounging.
- No-Sag, sinuous spring suspension system.
- Features delicate flanged seams on all back and seat cushions.
- Cushions contain a high resiliency polyurethane foam wrapped in eco-friendly synthetic down fill made from 748 recycled plastic water bottles.
- White Wash Denim slipcover and cushion cases are machine-washable, pre-shrunk, heavyweight 20 oz cotton.
- Dry cleaning is recommended for the Caledon fabric slipcovers to ensure proper care and maintenance. Spot clean small stains with a mild water-free solvent or dry cleaning product. Always pretest a small area before proceeding.
- Additional slipcovers/cases may be purchased separately.
- Reversible back cushions.
- 5" ball feet are crafted from solid Beach wood.
- Plastic bumpers on all wood block legs to prevent floor damage.
- Kiln-dried FSC®-Certified hardwood frame and feet (FSC® 092551).
- All fabric is California TB117-2013 certified and double rub tested.
- Manufactured to meet California TB117-2013 fire safety standards without the use of flame retardant additives in the upholstery foam.