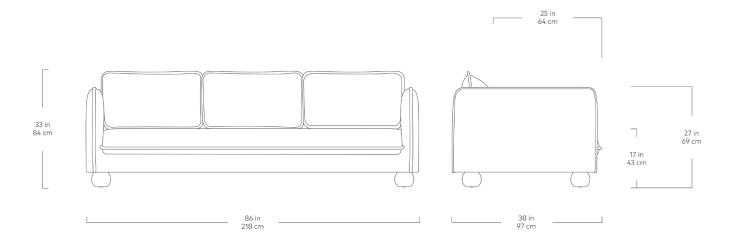

## **Monterey Sofa**

Washed Denim White

Caledon Cinder

Caledon Amber

The Monterey Sofa embodies a laid-back, coastal vibe, with a deep seat and luxurious back cushions, perfect for lounging on a lazy Sunday. Solid wood, spherical feet add an organic touch. The Monterey is both environmentally and family-friendly, with machine washable slipcovers (White Wash Denim fabric only) and PET filled cushions. This sofa is constructed with kiln-dried FSC®-Certified hardwood, in support of responsible forest management. Monterey uses a clean, ultra soft, long-strand fiber fill material that offers the comfort and feel of traditional waterfowl down. This material is created through a process that benefits the environment by diverting 748 plastic bottles away from landfills, waterways and oceans for each Monterey Sofa we build.

## **Monterey Sofa**

- Extra deep seat depth for relaxed lounging.
- No-Sag, sinuous spring suspension system.
- Features delicate flanged seams on all back and seat cushions.
- Cushions contain a high resiliency polyurethane foam wrapped in eco-friendly synthetic down fill made from 748 recycled plastic water bottles.
- White Wash Denim slipcover and cushion cases are machine-washable, pre-shrunk, heavyweight 20 oz cotton.
- Dry cleaning is recommended for the Caledon fabric slipcovers to ensure proper care and maintenance. Spot clean small stains with a mild water-free solvent or dry cleaning product. Always pretest a small area before proceeding.
- Additional slipcovers/cases may be purchased separately.
- Reversible back cushions.
- 5" ball feet are crafted from solid Beach wood.
- Plastic bumpers on all wood block legs to prevent floor damage.
- Kiln-dried FSC®-Certified hardwood frame and feet (FSC® 092551).
- All fabric is California TB117-2013 certified and double rub tested.
- Manufactured to meet California TB117-2013 fire safety standards without the use of flame retardant additives in the upholstery foam.