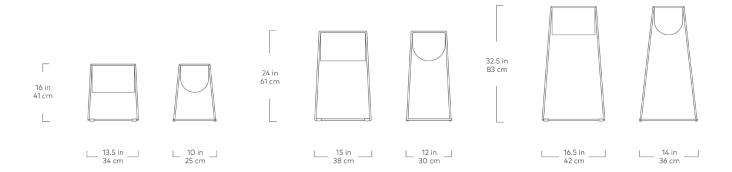

## Modello Planter Set

- Sold online as a set of three (small, medium, large). To purchase separately please contact your local Gus\* retailer.
- Not recommended for outdoor use.
- We recommend placing pre-potted plants inside the planters to prevent dirt and residual water from accumulating in the bottom of the planter. Filling the planter with soil is not recommended.
- Occasionally wipe planter interior to reduce chance of corrosion.
- Powder-coated metal planter has a light textured finish.
- Powder-coated base is bench-made from solid, round steel.
- · Level, galvanized metal tray included.
- Plastic bumpers on base to prevent damage to hardwood floors (black bumpers for Clay).