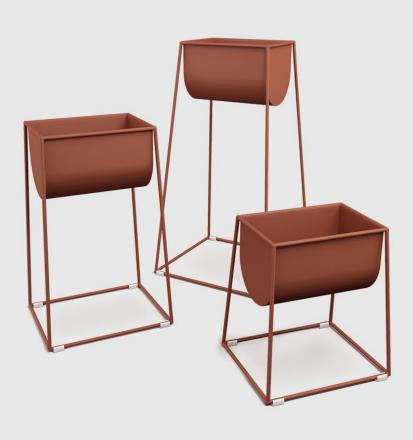

## Modello Planter Set

Clay

Give your house plants a boost with the Modello Planter Set. The perfect home for your indoor herb garden or tropical plants, this powder coated metal trio features gently rounded sides and graceful legs to hold your leafy greens aloft. A metal tray insert ensures your potted plants sit level.

## Modello Planter Set

- Sold online as a set of three (small, medium, large). To purchase separately please contact your local Gus\* retailer.
- Not recommended for outdoor use.
- We recommend placing pre-potted plants inside the planters to prevent dirt and residual water from accumulating in the bottom of the planter. Filling the planter with soil is not recommended.
- Occasionally wipe planter interior to reduce chance of corrosion.
- Powder-coated metal planter has a light textured finish.
- Powder-coated base is bench-made from solid, round steel.
- · Level, galvanized metal tray included.
- Plastic bumpers on base to prevent damage to hardwood floors (black bumpers for Clay).