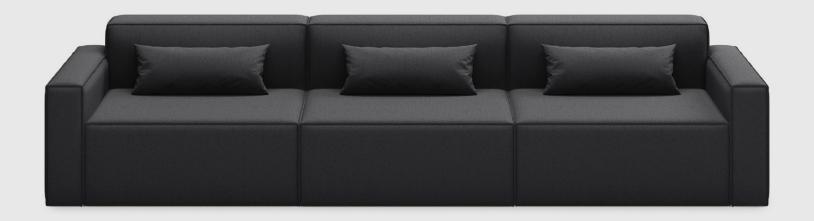

## Mix Modular 3PC Sofa

Parliament Stone

Vegan Appleskin Cognac

Mowat Ferro

Mowat Raven

Mowat Sand

The Mix Modular Collection lets you mix and match components and fabrics to build a custom sectional, sofa or seating group to perfectly suit your space. The design uses 7 basic components (Left Arm, Right Arm, Armless, Corner, Ottoman, Block Table & Prism Table) which can be combined to create an unlimited number of seating configurations. Choose matching fabrics or mix things up to make it your own. Constructed with kiln-dried FSC®-Certified hardwood in support of responsible forest management. Mix Modular uses a clean, ultra soft, long-strand fiber fill material that offers the comfort and feel of traditional waterfowl down. This material is created through a process that benefits the environment by diverting 237 plastic bottles away from landfills, waterways and oceans for each Mix Modular Sofa we build.

## Mix Modular 3PC Sofa

- 7 different components Arm Left Facing, Arm Right Facing, Armless, Corner, Ottoman, Block Table & Prism Table.
- Bolster cushions contain an eco-friendly, synthetic-down fill made from 79 recycled plastic water bottles.
- Each component includes concealed connectors to securely join them to each other while in sectional, sofa or chaise formation.
- Frame is kiln-dried FSC®-Certified hardwood (FSC® 092551).
- Wood block legs are FSC®-Certified Ash in a Black stain.
- Plastic bumpers on all legs to prevent floor damage.
- All joints have been stress tested.
- Manufactured to meet California TB117-2013 fire safety standards without the use of flame retardant additives in the upholstery foam.