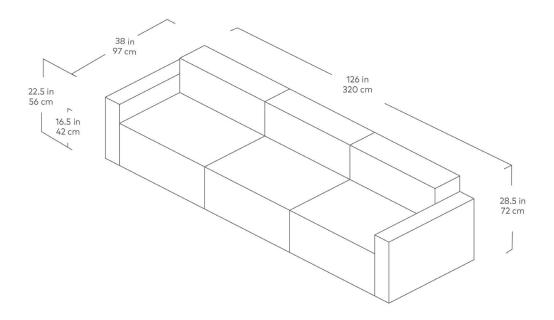

## Mix Modular 3PC Sofa

Parliament Stone

Vegan Appleskin Cognac

Mowat Ferro

Mowat Raven

Mowat Sand

The Mix Modular Collection lets you mix and match components and fabrics to build a custom sectional, sofa or seating group to perfectly suit your space. The design uses 7 basic components (Left Arm, Right Arm, Armless, Corner, Ottoman, Block Table & Prism Table) which can be combined to create an unlimited number of seating configurations. Choose matching fabrics or mix things up to make it your own. Constructed with kiln-dried FSC®-Certified hardwood in support of responsible forest management. Mix Modular uses a clean, ultra soft, long-strand fiber fill material that offers the comfort and feel of traditional waterfowl down. This material is created through a process that benefits the environment by diverting 237 plastic bottles away from landfills, waterways and oceans for each Mix Modular Sofa we build.

## Mix Modular 3PC Sofa

- 7 different components Arm Left Facing, Arm Right Facing, Armless, Corner, Ottoman, Block Table & Prism Table.
- Bolster cushions contain an eco-friendly, synthetic-down fill made from 79 recycled plastic water bottles.
- Each component includes concealed connectors to securely join them to each other while in sectional, sofa or chaise formation.
- Frame is kiln-dried FSC®-Certified hardwood (FSC® 092551).
- Wood block legs are FSC®-Certified Ash in a Black stain.
- Plastic bumpers on all legs to prevent floor damage.
- All joints have been stress tested.
- Manufactured to meet California TB117-2013 fire safety standards without the use of flame retardant additives in the upholstery foam.