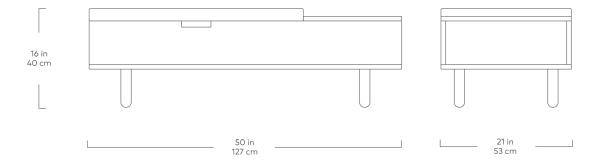

## Mimico Storage Ottoman

White Wash Ash

Walnut

Part of the Mimico Series, this multi-purpose design has a distinctive Scandinavian influence. The Mimico can be used as an ottoman, coffee table, or bench. Perfect for the living room, bedroom or entryway, the upholstered top provides a comfortable seat, and flips up easily to stash clutter. It features a hard surface area to rest your sunglasses or keys while you get ready for the day. The end has an open cubby for displaying books and magazines, and the legs are turned, solid wood.