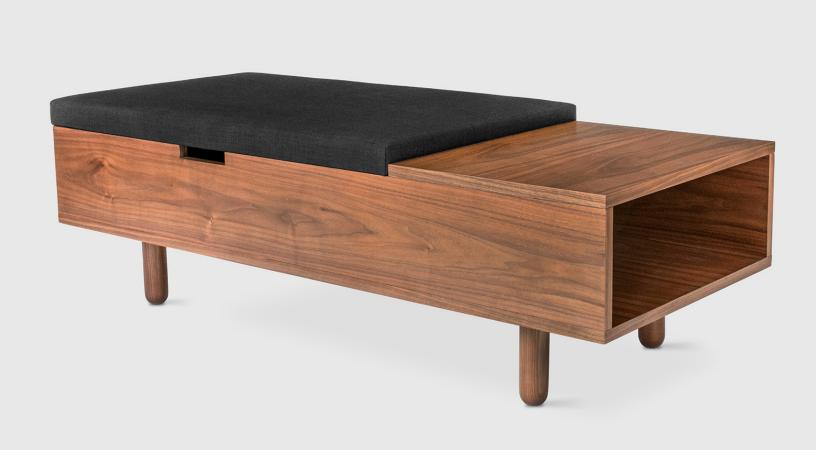

## Mimico Storage Ottoman

White Wash Ash

Walnut

Part of the Mimico Series, this multi-purpose design has a distinctive Scandinavian influence. The Mimico can be used as an ottoman, coffee table, or bench. Perfect for the living room, bedroom or entryway, the upholstered top provides a comfortable seat, and flips up easily to stash clutter. It features a hard surface area to rest your sunglasses or keys while you get ready for the day. The end has an open cubby for displaying books and magazines, and the legs are turned, solid wood.