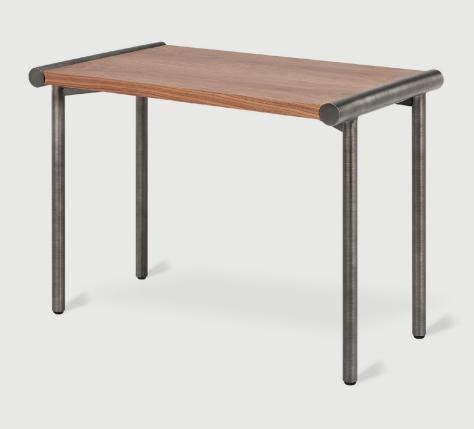

## **Manifold End Table**

Blonde Ash & Brass

Walnut & Pewter

Bauhaus industrial design gets a contemporary update with the Manifold collection.

Featuring elegant, clean-lined tables that can stand alone or nest together, the well considered silhouettes optimize space with innovative design compatibility. Featuring natural wood and steel elements, this sleek end table stands as the perfect side-kick to sofas, sectionals, beds and chairs. While the tabletop provides space to spread out, the slender metal legs contribute to an overall light, sleek aesthetic. Available in two combinations - Blonde Ash with Brass or Walnut with Pewter – each with the promise to elevate your space.

## **Manifold End Table**

- For strength and stability, table surface is a plywood core with real wood veneer in ash or walnut.
- Water-based, clear coat finish.
- Pewter and brass finish are vacuum-plated onto steel tubular legs.
- Brushed finish is durable and easy to maintain.
- Leveling, non-marking feet.
- Designed to nest with the Manifold Rectangular Coffee Table.
- Assembles easily with provided hardware.