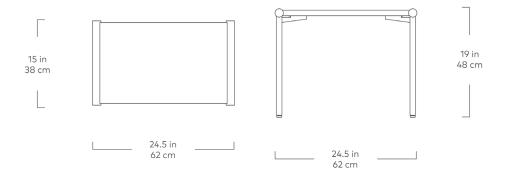

## **Manifold End Table**

- For strength and stability, table surface is a plywood core with real wood veneer in ash or walnut.
- Water-based, clear coat finish.
- Pewter and brass finish are vacuum-plated onto steel tubular legs.
- Brushed finish is durable and easy to maintain.
- Leveling, non-marking feet.
- Designed to nest with the Manifold Rectangular Coffee Table.
- Assembles easily with provided hardware.