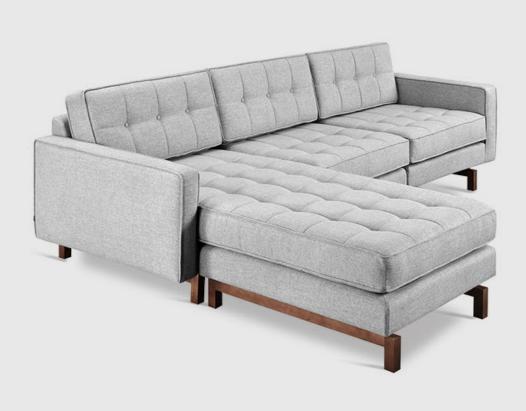

A modern update to the classic Gus\* Modern Jane Series, the Jane 2 Bi-Sectional retains the iconic, mid-century look while adding contemporary enhancements. It has been cleverly designed so that it can be configured with the chaise on the left OR the right, depending on your floor plan. If your needs change, simply move the chaise and readjust the cushions to convert the design. Piped upholstery edges and button-tufted cushions create photogenic surface details that are enhanced by Jane 2 new, more refined proportions. A new wood base (available in light or dark wood finish) is inset on each piece, creating a sense of weightlessness that maximizes light and space. The frames are constructed with kiln-dried FSC®-Certified hardwood in support of responsible forest management.

## Jane 2 Bi-Sectional

- Jane 2 Bi-Sectional chaise can be configured on either Left or Right side.
- Seat and back cushions are button tufted and have piped edge detailing.
- Reversible seat and back cushions are crafted with high resilience polyurethane foam covered in a Dacron wrap.
- Inset solid Ash wood base with walnut or natural finish features non-marking feet.
- Inner frame is kiln-dried FSC®-Certified hardwood (FSC® 092551).
- All joints have been stress tested.
- 9-gauge No-Sag, sinuous spring suspension system.
- Manufactured to meet California TB117-2013 fire safety standards without the use of flame retardant additives in the upholstery foam.
- All fabric is California TB117-2013 certified and double rub tested.