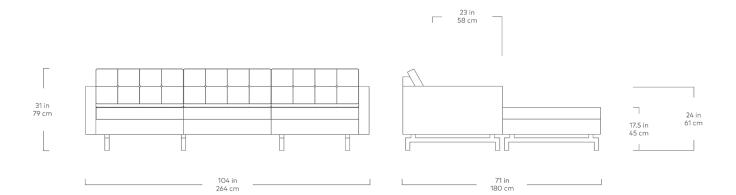

A modern update to the classic Gus\* Modern Jane Series, the Jane 2 Bi-Sectional retains the iconic, mid-century look while adding contemporary enhancements. It has been cleverly designed so that it can be configured with the chaise on the left OR the right, depending on your floor plan. If your needs change, simply move the chaise and readjust the cushions to convert the design. Piped upholstery edges and button-tufted cushions create photogenic surface details that are enhanced by Jane 2 new, more refined proportions. A new wood base (available in light or dark wood finish) is inset on each piece, creating a sense of weightlessness that maximizes light and space. The frames are constructed with kiln-dried FSC®-Certified hardwood in support of responsible forest management.

## Jane 2 Bi-Sectional

- Jane 2 Bi-Sectional chaise can be configured on either Left or Right side.
- Seat and back cushions are button tufted and have piped edge detailing.
- Reversible seat and back cushions are crafted with high resilience polyurethane foam covered in a Dacron wrap.
- Inset solid Ash wood base with walnut or natural finish features non-marking feet.
- Inner frame is kiln-dried FSC®-Certified hardwood (FSC® 092551).
- All joints have been stress tested.
- 9-gauge No-Sag, sinuous spring suspension system.
- Manufactured to meet California TB117-2013 fire safety standards without the use of flame retardant additives in the upholstery foam.
- All fabric is California TB117-2013 certified and double rub tested.