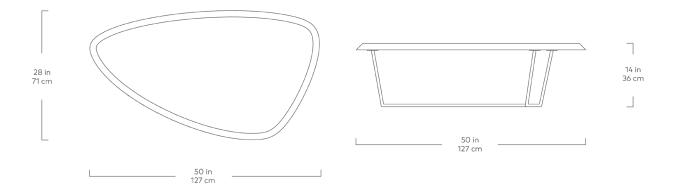

## **Hull Coffee Table**

Natural Ash

The Hull Coffee Table features a thick, solid Ash top with a beveled edge and an organic outline that evokes the hull of a ship. The surface is supported by a black, solid steel base. Crafted using FSC®-Certified hardwood, in support of responsible forest management.

## **Hull Coffee Table**

- Solid, beveled top is FSC®-Certified Ash (FSC® 092551).
- Black, powder-coated base is bench-made from solid, round steel.
- Water-based, clear coat finish.
- Wood is a natural material, with variations in grain pattern and colour that make each design unique.