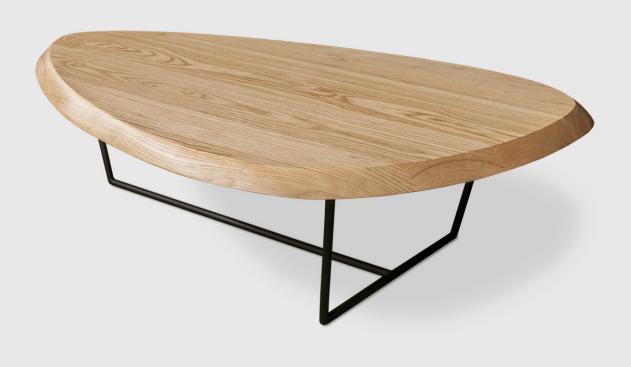

## **Hull Coffee Table**

Natural Ash

The Hull Coffee Table features a thick, solid Ash top with a beveled edge and an organic outline that evokes the hull of a ship. The surface is supported by a black, solid steel base. Crafted using FSC®-Certified hardwood, in support of responsible forest management.

## **Hull Coffee Table**

- Solid, beveled top is FSC®-Certified Ash (FSC® 092551).
- Black, powder-coated base is bench-made from solid, round steel.
- Water-based, clear coat finish.
- Wood is a natural material, with variations in grain pattern and colour that make each design unique.