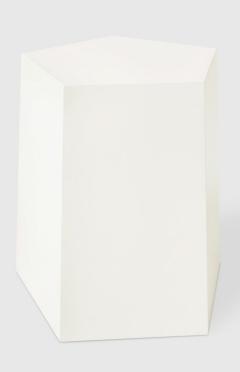

## Facet-7 End Table

Pearl

Inspired by the shapes of naturally occurring crystals, the Facet-7 End Table is a sculptural design that functions beautifully as either an accent table or as secondary seating. Precision-cut panels are shaped into a unique geometric design, with faces that subtly reflect light to create an attractive, minimalist form. Exclusive, limited-edition colourways add a subdued touch of contemporary colour to any space. The design works as a standalone piece or in a grouping with other shapes and colours from the Facet Series.

## Facet-7 End Table

- Can work as a standalone piece or can be grouped together.
- Geometric designs are inspired by the shapes of naturally occurring crystals.
- CNC-cut engineered wood panels are shaped into three distinctive patterns.
- Each stool features engineered wood surrounding a hollow core encased in white lacquer.
- Engineered wood has a matte spray finish with a subtle satin sheen.
- Felt pads on base help prevent floor damage.
- Recommended as secondary seating.
- CARB (California Air Resources Board) Phase II compliant.