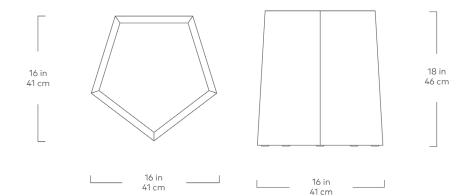

## Facet-7 End Table

Pearl

Inspired by the shapes of naturally occurring crystals, the Facet-7 End Table is a sculptural design that functions beautifully as either an accent table or as secondary seating. Precision-cut panels are shaped into a unique geometric design, with faces that subtly reflect light to create an attractive, minimalist form. Exclusive, limited-edition colourways add a subdued touch of contemporary colour to any space. The design works as a standalone piece or in a grouping with other shapes and colours from the Facet Series.

## Facet-7 End Table

- Can work as a standalone piece or can be grouped together.
- Geometric designs are inspired by the shapes of naturally occurring crystals.
- CNC-cut engineered wood panels are shaped into three distinctive patterns.
- Each stool features engineered wood surrounding a hollow core encased in white lacquer.
- Engineered wood has a matte spray finish with a subtle satin sheen.
- Felt pads on base help prevent floor damage.
- Recommended as secondary seating.
- CARB (California Air Resources Board) Phase II compliant.