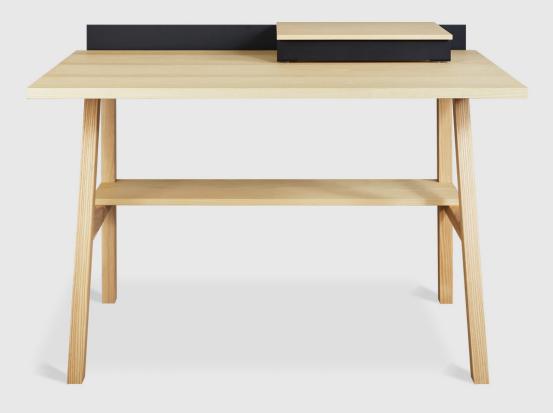

## Truscott Desk

The ultimate space saver, the Truscott Desk offers a sleek way to add more workspace to your office without taking up extra room. The ergonomic raised platform is designed to hold your laptop or other electronics, allowing you to position your screens as needed for all-day comfort. Keeping things tidy with a cable management system and integrated bottom shelf, all distractions stay tucked away so you can focus on the tasks at hand. With a sleek solid ash frame, Truscott revamps any home office or workplace with its flair for modern convenience.

## Truscott Desk

- Online exclusive. Not available in stores.
- Designed for small-scale workspace or home office.
- Desk frame is solid ash wood.
- Features a floating monitor stand that easily glides along back metal panel for precise monitor positioning. Can be removed and used as an angled, ergonomic stand for a tablet or laptop.
- Powder-coated back panel with integrated cable management.
- For strength and stability, tabletop and shelf surfaces are constructed using an engineered wood core with real wood veneer.
- Water-based, clear coat finish.
- Simple assembly. Instructions, hardware and tools included.
- CARB (California Air Resources Board) Phase II compliant.
- Wood is a natural material, with variations in grain pattern and colour that make each design unique.