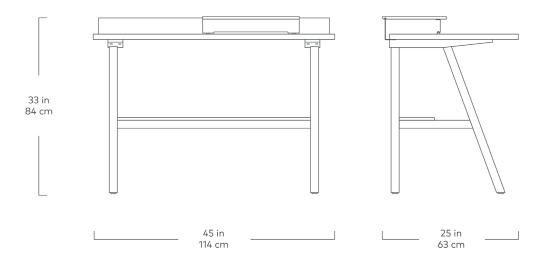

## Truscott Desk

The ultimate space saver, the Truscott Desk offers a sleek way to add more workspace to your office without taking up extra room. The ergonomic raised platform is designed to hold your laptop or other electronics, allowing you to position your screens as needed for all-day comfort. Keeping things tidy with a cable management system and integrated bottom shelf, all distractions stay tucked away so you can focus on the tasks at hand. With a sleek solid ash frame, Truscott revamps any home office or workplace with its flair for modern convenience.

## Truscott Desk

- Online exclusive. Not available in stores.
- Designed for small-scale workspace or home office.
- Desk frame is solid ash wood.
- Features a floating monitor stand that easily glides along back metal panel for precise monitor positioning. Can be removed and used as an angled, ergonomic stand for a tablet or laptop.
- Powder-coated back panel with integrated cable management.
- For strength and stability, tabletop and shelf surfaces are constructed using an engineered wood core with real wood veneer.
- Water-based, clear coat finish.
- Simple assembly. Instructions, hardware and tools included.
- CARB (California Air Resources Board) Phase II compliant.
- Wood is a natural material, with variations in grain pattern and colour that make each design unique.