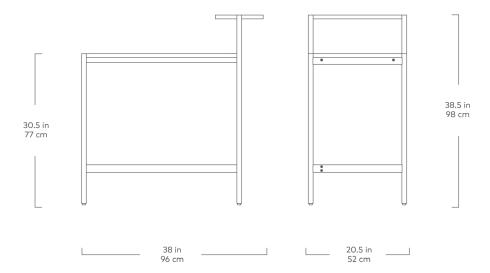

## Loft Sit Stand Desk

Our Loft Sit-Stand Desk is a big-scale shift with a small-scale footprint. A lesson in Scandinavian-inspired minimalism, this desk is frills-free, yet highly functional. With options to find your ideal working posture, you can relax at ease while you enjoy your morning coffee or stand at attention for virtual meetings. Switch up your point of view whenever you need with the reversible standing top configuration that can be moved to either side of the desk. No more fidgeting, no more strain. Simply a well-made desk.

## Loft Sit Stand Desk

- Online exclusive. Not available in stores.
- Designed for a small-scale workspace or home office.
- Upper platform can be configured on either side of the desk.
- For strength and stability, surfaces are constructed using an engineered wood core with real wood ash veneer.
- Water-based, clear coat finish.
- Powder-coated steel frame.
- Simple assembly. Instructions, hardware and tools included.
- CARB (California Air Resources Board) Phase II compliant.
- Wood is a natural material, with variations in grain pattern and colour that make each design unique.