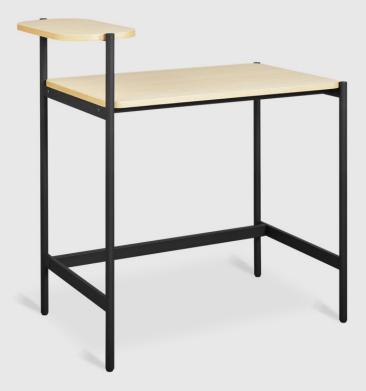

## Loft Sit Stand Desk

Our Loft Sit-Stand Desk is a big-scale shift with a small-scale footprint. A lesson in Scandinavian-inspired minimalism, this desk is frills-free, yet highly functional. With options to find your ideal working posture, you can relax at ease while you enjoy your morning coffee or stand at attention for virtual meetings. Switch up your point of view whenever you need with the reversible standing top configuration that can be moved to either side of the desk. No more fidgeting, no more strain. Simply a well-made desk.

## Loft Sit Stand Desk

- Online exclusive. Not available in stores.
- Designed for a small-scale workspace or home office.
- Upper platform can be configured on either side of the desk.
- For strength and stability, surfaces are constructed using an engineered wood core with real wood ash veneer.
- Water-based, clear coat finish.
- Powder-coated steel frame.
- Simple assembly. Instructions, hardware and tools included.
- CARB (California Air Resources Board) Phase II compliant.
- Wood is a natural material, with variations in grain pattern and colour that make each design unique.