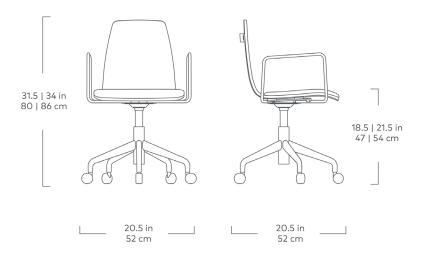

## **Lecture Task Chair**

- Online exclusive. Not available in stores.
- One-piece, molded plywood seat/back with exposed edges and real wood veneer.
- Upholstered vinyl seat is durable and easy to clean.
- Black, powder-coated chair frame is bench-made from solid, round steel.
- Features a leather handle with brass hardware.
- 5-star, cast aluminum base with smooth castors.
- Integrated seat pad.
- Seat height adjusts smoothly via gas lift mechanism.
- 360 degree smooth swivel rotation.
- Suitable for residential or office spaces.
- Assembly required. All hardware and instructions provided.
- Wood is a natural material, with variations in grain pattern and colour that make each design unique.