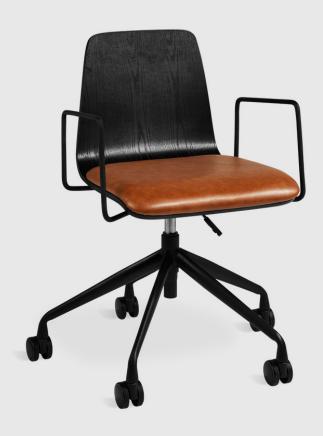

## Lecture Task Chair

Blonde Ash/ Vinyl Shadow

Black Ash/ Vinyl Bruno

Take a spin in the Lecture Task Chair's supportive swivel frame and you'll start to view your workspace from a new perspective. This lightweight, formed-plywood desk chair is equal parts style and functionality with a padded seat cushion and curved back for ergonomic support. Rising to meet your highest standards, Lecture features an easy-to-use seat adjustment lever that lifts you comfortably to meet any desk or table. Five legs for stability and five stars for its ability to modernize your workspace.

## **Lecture Task Chair**

- Online exclusive. Not available in stores.
- One-piece, molded plywood seat/back with exposed edges and real wood veneer.
- Upholstered vinyl seat is durable and easy to clean.
- Black, powder-coated chair frame is bench-made from solid, round steel.
- Features a leather handle with brass hardware.
- 5-star, cast aluminum base with smooth castors.
- Integrated seat pad.
- Seat height adjusts smoothly via gas lift mechanism.
- 360 degree smooth swivel rotation.
- Suitable for residential or office spaces.
- Assembly required. All hardware and instructions provided.
- Wood is a natural material, with variations in grain pattern and colour that make each design unique.