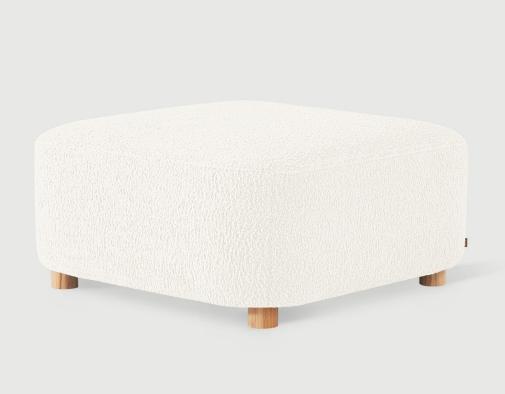

## Circuit Modular Ottoman

Himalaya Dune

Merino Cream

The Circuit Modular Series is a contemporary seating collection that brings minimalist style to spaces large or small. Circuit's three sleek components—an armless chair, corner and ottoman—feature rounded profiles, with pleasing curves that invite relaxed entertaining and interaction. Rounded, solid natural ash legs complete the look by giving each piece an airy, floating quality perfect for small spaces. Combine the components to create a custom seating configuration that suits your home or work environment—Circuit's compact footprint is particularly well suited to lobbies, breakout rooms, hallways, and urban condominiums. Constructed with kiln-dried FSC®-Certified hardwood in support of responsible forest management.

## Circuit Modular Ottoman

- Circuit Modular Series utilizes 3 different modular components Armless, Corner & Ottoman.
- All modular components can be joined using integrated, concealed connectors on underside to securely join them to each other while in sectional, sofa or chaise formation.
- Tight seat and back.
- Upholstered with high resilience polyurethane foam covered in a Dacron wrap.
- Frame is kiln-dried FSC®-Certified hardwood (FSC® 092551).
- Cylindrical, solid FSC® Certified ash legs are finished in a water-based, clear coat finish.
- Plastic bumpers on all legs to prevent floor damage.
- All joints have been stress tested.
- 9 gauge No-Sag, injection-molded sinuous spring clip system.
- Manufactured to meet California TB117-2013 fire safety standards without the use of flame retardant additives in the upholstery foam.