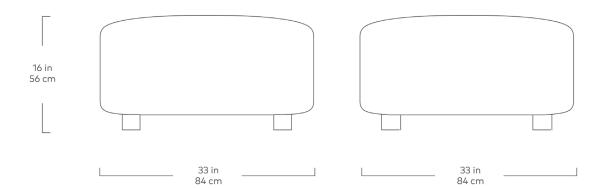

## Circuit Modular Ottoman

Himalaya Dune

Merino Cream

The Circuit Modular Series is a contemporary seating collection that brings minimalist style to spaces large or small. Circuit's three sleek components—an armless chair, corner and ottoman—feature rounded profiles, with pleasing curves that invite relaxed entertaining and interaction. Rounded, solid natural ash legs complete the look by giving each piece an airy, floating quality perfect for small spaces. Combine the components to create a custom seating configuration that suits your home or work environment—Circuit's compact footprint is particularly well suited to lobbies, breakout rooms, hallways, and urban condominiums. Constructed with kiln-dried FSC®-Certified hardwood in support of responsible forest management.

## Circuit Modular Ottoman

- Circuit Modular Series utilizes 3 different modular components Armless, Corner & Ottoman.
- All modular components can be joined using integrated, concealed connectors on underside to securely join them to each other while in sectional, sofa or chaise formation.
- Tight seat and back.
- Upholstered with high resilience polyurethane foam covered in a Dacron wrap.
- Frame is kiln-dried FSC®-Certified hardwood (FSC® 092551).
- Cylindrical, solid FSC® Certified ash legs are finished in a water-based, clear coat finish.
- Plastic bumpers on all legs to prevent floor damage.
- All joints have been stress tested.
- 9 gauge No-Sag, injection-molded sinuous spring clip system.
- Manufactured to meet California TB117-2013 fire safety standards without the use of flame retardant additives in the upholstery foam.