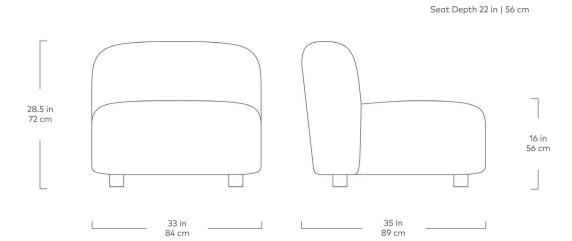

## Circuit Armless

Himalaya Dune

Merino Cream

The Circuit Modular Series is a contemporary seating collection that brings minimalist style to spaces large or small. Circuit's three sleek components—an armless chair, corner and ottoman—feature rounded profiles, with pleasing curves that invite relaxed entertaining and interaction. Rounded, solid natural ash legs complete the look by giving each piece an airy, floating quality perfect for small spaces. Combine the components to create a custom seating configuration that suits your home or work environment—Circuit's compact footprint is particularly well suited to lobbies, breakout rooms, hallways, and urban condominiums. Constructed with kiln-dried FSC®-Certified hardwood in support of responsible forest management.

## Circuit Armless

- Circuit Modular Series utilizes 3 different modular components Armless, Corner & Ottoman.
- All modular components can be joined using integrated, concealed connectors on underside to securely join them to each other while in sectional, sofa or chaise formation.
- Tight seat and back.
- Upholstered with high resilience polyurethane foam covered in a Dacron wrap.
- Frame is kiln-dried FSC®-Certified hardwood (FSC® 092551).
- Cylindrical, solid FSC® Certified ash legs are finished in a water-based, clear coat finish.
- Plastic bumpers on all legs to prevent floor damage.
- All joints have been stress tested.
- 9 gauge No-Sag, injection-molded sinuous spring clip system.
- Manufactured to meet California TB117-2013 fire safety standards without the use of flame retardant additives in the upholstery foam.