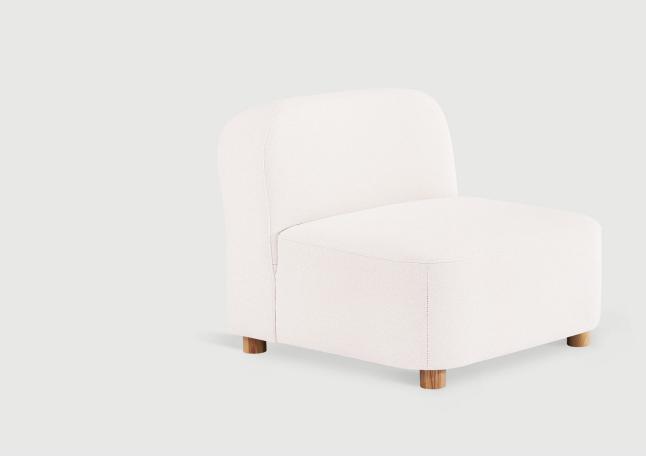

## Circuit Armless

Himalaya Dune

Merino Cream

The Circuit Modular Series is a contemporary seating collection that brings minimalist style to spaces large or small. Circuit's three sleek components—an armless chair, corner and ottoman—feature rounded profiles, with pleasing curves that invite relaxed entertaining and interaction. Rounded, solid natural ash legs complete the look by giving each piece an airy, floating quality perfect for small spaces. Combine the components to create a custom seating configuration that suits your home or work environment—Circuit's compact footprint is particularly well suited to lobbies, breakout rooms, hallways, and urban condominiums. Constructed with kiln-dried FSC®-Certified hardwood in support of responsible forest management.

## Circuit Armless

- Circuit Modular Series utilizes 3 different modular components Armless, Corner & Ottoman.
- All modular components can be joined using integrated, concealed connectors on underside to securely join them to each other while in sectional, sofa or chaise formation.
- Tight seat and back.
- Upholstered with high resilience polyurethane foam covered in a Dacron wrap.
- Frame is kiln-dried FSC®-Certified hardwood (FSC® 092551).
- Cylindrical, solid FSC® Certified ash legs are finished in a water-based, clear coat finish.
- Plastic bumpers on all legs to prevent floor damage.
- All joints have been stress tested.
- 9 gauge No-Sag, injection-molded sinuous spring clip system.
- Manufactured to meet California TB117-2013 fire safety standards without the use of flame retardant additives in the upholstery foam.