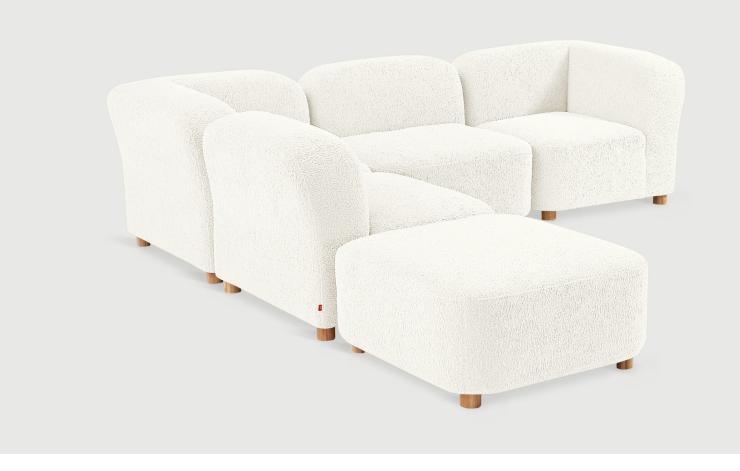

## Circuit Modular 5-PC Sectional

Himalaya

Merino Cream

The Circuit Modular Series is a contemporary seating collection that brings minimalist style to spaces large or small. Circuit's three sleek components—an armless chair, corner and ottoman—feature rounded profiles, with pleasing curves that invite relaxed entertaining and interaction. Rounded, solid natural ash legs complete the look by giving each piece an airy, floating quality perfect for small spaces. Combine the components to create a custom seating configuration that suits your home or work environment—Circuit's compact footprint is particularly well suited to lobbies, breakout rooms, hallways, and urban condominiums. Constructed with kiln-dried FSC®-Certified hardwood in support of responsible forest management.

## Circuit Modular 5-PC Sectional

- Circuit Modular Series utilizes 3 different modular components Armless, Corner & Ottoman.
- All modular components can be joined using integrated, concealed connectors on underside to securely join them to each other while in sectional, sofa or chaise formation.
- Tight seat and back.
- Upholstered with high resilience polyurethane foam covered in a Dacron wrap.
- Frame is kiln-dried FSC®-Certified hardwood (FSC® 092551).
- Cylindrical, solid FSC® Certified ash legs are finished in a water-based, clear coat finish.
- Plastic bumpers on all legs to prevent floor damage.
- All joints have been stress tested.
- 9 gauge No-Sag, injection-molded sinuous spring clip system.
- Manufactured to meet California TB117-2013 fire safety standards without the use of flame retardant additives in the upholstery foam.