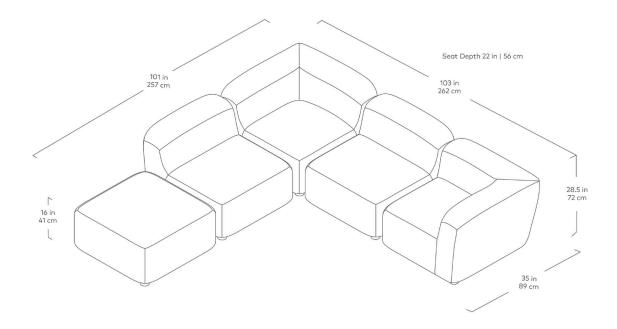

## Circuit Modular 5-PC Sectional

Himalaya

Merino Cream

The Circuit Modular Series is a contemporary seating collection that brings minimalist style to spaces large or small. Circuit's three sleek components—an armless chair, corner and ottoman—feature rounded profiles, with pleasing curves that invite relaxed entertaining and interaction. Rounded, solid natural ash legs complete the look by giving each piece an airy, floating quality perfect for small spaces. Combine the components to create a custom seating configuration that suits your home or work environment—Circuit's compact footprint is particularly well suited to lobbies, breakout rooms, hallways, and urban condominiums. Constructed with kiln-dried FSC®-Certified hardwood in support of responsible forest management.

## Circuit Modular 5-PC Sectional

- Circuit Modular Series utilizes 3 different modular components Armless, Corner & Ottoman.
- All modular components can be joined using integrated, concealed connectors on underside to securely join them to each other while in sectional, sofa or chaise formation.
- Tight seat and back.
- Upholstered with high resilience polyurethane foam covered in a Dacron wrap.
- Frame is kiln-dried FSC®-Certified hardwood (FSC® 092551).
- Cylindrical, solid FSC® Certified ash legs are finished in a water-based, clear coat finish.
- Plastic bumpers on all legs to prevent floor damage.
- All joints have been stress tested.
- 9 gauge No-Sag, injection-molded sinuous spring clip system.
- Manufactured to meet California TB117-2013 fire safety standards without the use of flame retardant additives in the upholstery foam.