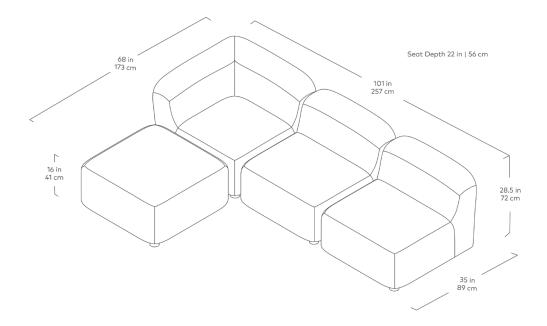

## Circuit Modular 4-PC Sectional

Himalaya Dune

Merino Cream

The Circuit Modular Series is a contemporary seating collection that brings minimalist style to spaces large or small. Circuit's three sleek components—an armless chair, corner and ottoman—feature rounded profiles, with pleasing curves that invite relaxed entertaining and interaction. Rounded, solid natural ash legs complete the look by giving each piece an airy, floating quality perfect for small spaces. Combine the components to create a custom seating configuration that suits your home or work environment—Circuit's compact footprint is particularly well suited to lobbies, breakout rooms, hallways, and urban condominiums. Constructed with kiln-dried FSC®-Certified hardwood in support of responsible forest management.

## Circuit Modular 4-PC Sectional

- Circuit Modular Series utilizes 3 different modular components Armless, Corner & Ottoman.
- All modular components can be joined using integrated, concealed connectors on underside to securely join them to each other while in sectional, sofa or chaise formation.
- Tight seat and back.
- Upholstered with high resilience polyurethane foam covered in a Dacron wrap.
- Frame is kiln-dried FSC®-Certified hardwood (FSC® 092551).
- Cylindrical, solid FSC® Certified ash legs are finished in a water-based, clear coat finish.
- Plastic bumpers on all legs to prevent floor damage.
- All joints have been stress tested.
- 9 gauge No-Sag, injection-molded sinuous spring clip system.
- Manufactured to meet California TB117-2013 fire safety standards without the use of flame retardant additives in the upholstery foam.