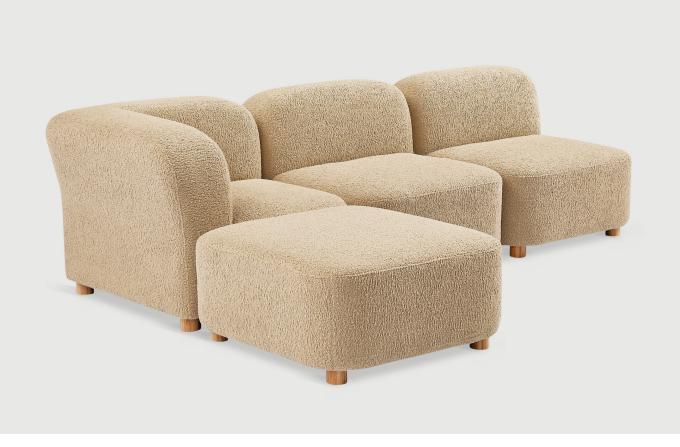

## Circuit Modular 4-PC Sectional

Himalaya Dune

Merino Cream

The Circuit Modular Series is a contemporary seating collection that brings minimalist style to spaces large or small. Circuit's three sleek components—an armless chair, corner and ottoman—feature rounded profiles, with pleasing curves that invite relaxed entertaining and interaction. Rounded, solid natural ash legs complete the look by giving each piece an airy, floating quality perfect for small spaces. Combine the components to create a custom seating configuration that suits your home or work environment—Circuit's compact footprint is particularly well suited to lobbies, breakout rooms, hallways, and urban condominiums. Constructed with kiln-dried FSC®-Certified hardwood in support of responsible forest management.

## Circuit Modular 4-PC Sectional

- Circuit Modular Series utilizes 3 different modular components Armless, Corner & Ottoman.
- All modular components can be joined using integrated, concealed connectors on underside to securely join them to each other while in sectional, sofa or chaise formation.
- Tight seat and back.
- Upholstered with high resilience polyurethane foam covered in a Dacron wrap.
- Frame is kiln-dried FSC®-Certified hardwood (FSC® 092551).
- Cylindrical, solid FSC® Certified ash legs are finished in a water-based, clear coat finish.
- Plastic bumpers on all legs to prevent floor damage.
- All joints have been stress tested.
- 9 gauge No-Sag, injection-molded sinuous spring clip system.
- Manufactured to meet California TB117-2013 fire safety standards without the use of flame retardant additives in the upholstery foam.