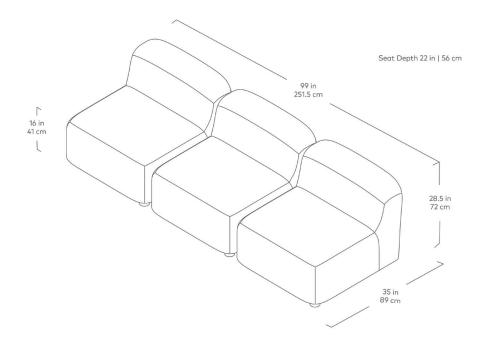

## Circuit Modular 3PC Armless Sofa

- Circuit Modular Series utilizes 3 different modular components Armless, Corner & Ottoman.
- All modular components can be joined using integrated, concealed connectors on underside to securely join them to each other while in sectional, sofa or chaise formation.
- Tight seat and back.
- Upholstered with high resilience polyurethane foam covered in a Dacron wrap.
- Frame is kiln-dried FSC®-Certified hardwood (FSC® 092551).
- Cylindrical, solid FSC® Certified ash legs are finished in a water-based, clear coat finish.
- Plastic bumpers on all legs to prevent floor damage.
- All joints have been stress tested.
- 9 gauge No-Sag, injection-molded sinuous spring clip system.
- Manufactured to meet California TB117-2013 fire safety standards without the use of flame retardant additives in the upholstery foam.