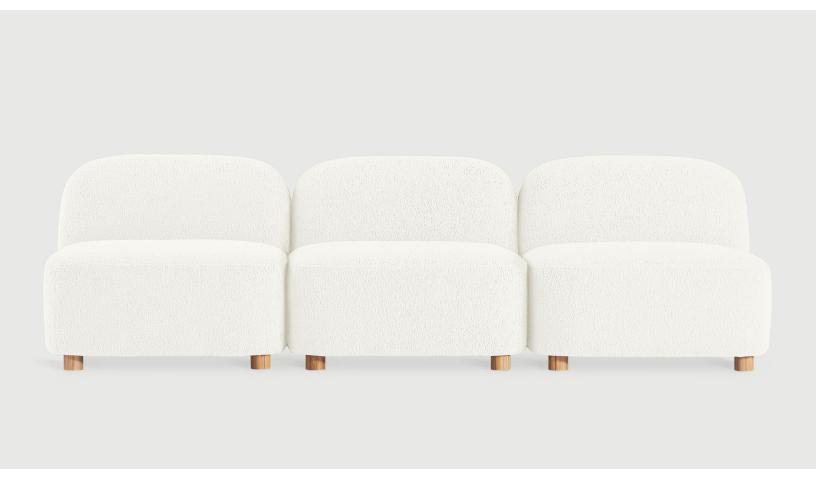

## Circuit Modular 3PC Armless Sofa

Himalaya Cloud

Himalaya Dune

Merino Cream

The Circuit Modular Series is a contemporary seating collection that brings minimalist style to spaces large or small. Circuit's three sleek components—an armless chair, corner and ottoman—feature rounded profiles, with pleasing curves that invite relaxed entertaining and interaction. Rounded, solid natural ash legs complete the look by giving each piece an airy, floating quality perfect for small spaces. Combine the components to create a custom seating configuration that suits your home or work environment—Circuit's compact footprint is particularly well suited to lobbies, breakout rooms, hallways, and urban condominiums. Constructed with kiln-dried FSC®-Certified hardwood in support of responsible forest management.

## Circuit Modular 3PC Armless Sofa

- Circuit Modular Series utilizes 3 different modular components Armless, Corner & Ottoman.
- All modular components can be joined using integrated, concealed connectors on underside to securely join them to each other while in sectional, sofa or chaise formation.
- Tight seat and back.
- Upholstered with high resilience polyurethane foam covered in a Dacron wrap.
- Frame is kiln-dried FSC®-Certified hardwood (FSC® 092551).
- Cylindrical, solid FSC® Certified ash legs are finished in a water-based, clear coat finish.
- Plastic bumpers on all legs to prevent floor damage.
- All joints have been stress tested.
- 9 gauge No-Sag, injection-molded sinuous spring clip system.
- Manufactured to meet California TB117-2013 fire safety standards without the use of flame retardant additives in the upholstery foam.