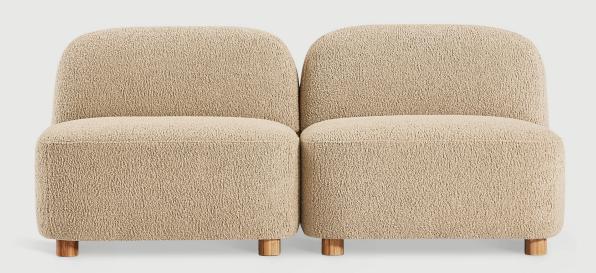

## Circuit Modular 2PC Armless Sofa

Himalaya Cloud

Himalaya Dune

Merino Cream

The Circuit Modular Series is a contemporary seating collection that brings minimalist style to spaces large or small. Circuit's three sleek components—an armless chair, corner and ottoman—feature rounded profiles, with pleasing curves that invite relaxed entertaining and interaction. Rounded, solid natural ash legs complete the look by giving each piece an airy, floating quality perfect for small spaces. Combine the components to create a custom seating configuration that suits your home or work environment—Circuit's compact footprint is particularly well suited to lobbies, breakout rooms, hallways, and urban condominiums. Constructed with kiln-dried FSC®-Certified hardwood in support of responsible forest management.

## Circuit Modular 2PC Armless Sofa

- Circuit Modular Series utilizes 3 different modular components Armless, Corner & Ottoman.
- All modular components can be joined using integrated, concealed connectors on underside to securely join them to each other while in sectional, sofa or chaise formation.
- Tight seat and back.
- Upholstered with high resilience polyurethane foam covered in a Dacron wrap.
- Frame is kiln-dried FSC®-Certified hardwood (FSC® 092551).
- Cylindrical, solid FSC® Certified ash legs are finished in a water-based, clear coat finish.
- Plastic bumpers on all legs to prevent floor damage.
- All joints have been stress tested.
- 9 gauge No-Sag, injection-molded sinuous spring clip system.
- Manufactured to meet California TB117-2013 fire safety standards without the use of flame retardant additives in the upholstery foam.