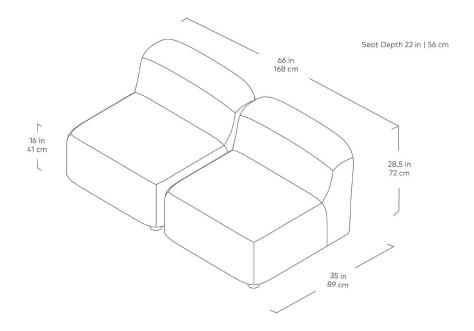

## Circuit Modular 2PC Armless Sofa

Himalaya Cloud

Himalaya Dune

Merino Cream

The Circuit Modular Series is a contemporary seating collection that brings minimalist style to spaces large or small. Circuit's three sleek components—an armless chair, corner and ottoman—feature rounded profiles, with pleasing curves that invite relaxed entertaining and interaction. Rounded, solid natural ash legs complete the look by giving each piece an airy, floating quality perfect for small spaces. Combine the components to create a custom seating configuration that suits your home or work environment—Circuit's compact footprint is particularly well suited to lobbies, breakout rooms, hallways, and urban condominiums. Constructed with kiln-dried FSC®-Certified hardwood in support of responsible forest management.

## Circuit Modular 2PC Armless Sofa

- Circuit Modular Series utilizes 3 different modular components Armless, Corner & Ottoman.
- All modular components can be joined using integrated, concealed connectors on underside to securely join them to each other while in sectional, sofa or chaise formation.
- Tight seat and back.
- Upholstered with high resilience polyurethane foam covered in a Dacron wrap.
- Frame is kiln-dried FSC®-Certified hardwood (FSC® 092551).
- Cylindrical, solid FSC® Certified ash legs are finished in a water-based, clear coat finish.
- Plastic bumpers on all legs to prevent floor damage.
- All joints have been stress tested.
- 9 gauge No-Sag, injection-molded sinuous spring clip system.
- Manufactured to meet California TB117-2013 fire safety standards without the use of flame retardant additives in the upholstery foam.