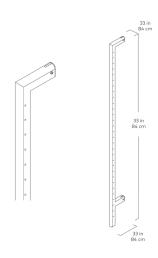

## **Branch Add-Ons**

Branch Shelf Add-On

Branch Desk Add-On

Blonde Uprights/ White Brackets/ Blonde Shelves

Black Uprights/ Black Brackets/ Black Shelves

Black Uprights/ Black Brackets/ Blonde Shelves

The Branch Shelving System blends mid-century style with modular components that give you an infinite number of elegant, open-storage options for home or office. The design features varying bookshelf configurations that can be transformed into a seamless workspace with the addition of a desk unit. Additional add-on units let you customize the size and layout of your shelving system to perfectly suit your space, and the shelves are height adjustable to suit any arrangement of decorative items or resources. Refined details, such as rounded edges on the shelves and uprights, soften Branch aesthetic and enhance its architectural style. Straightforward installation means you can spend more time perfecting your vision and display.

## Branch Desk Pack

**Branch Upright** 