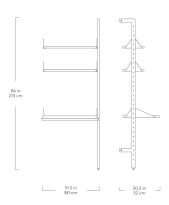

## **Branch Add-Ons**



Branch Shelf Add-On





Branch Desk Add-On





Blonde Uprights/ White Brackets/ Blonde Shelves



Black Uprights/ Black Brackets/ Black Shelves



Black Uprights/ Black Brackets/ Blonde Shelves





The Branch Shelving System blends mid-century style with modular components that give you an infinite number of elegant, open-storage options for home or office. The design features varying bookshelf configurations that can be transformed into a seamless workspace with the addition of a desk unit. Additional add-on units let you customize the size and layout of your shelving system to perfectly suit your space, and the shelves are height adjustable to suit any arrangement of decorative items or resources. Refined details, such as rounded edges on the shelves and uprights, soften Branch aesthetic and enhance its architectural style. Stra