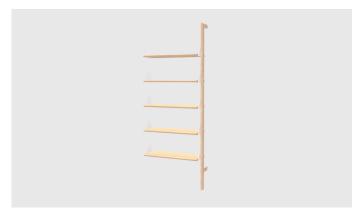

## **Branch Add-Ons**

Branch Shelf Add-On

Branch Desk Add-On

Blonde Uprights/ White Brackets/ Blonde Shelves

Black Uprights/ Black Brackets/ Black Shelves

Black Uprights/ Black Brackets/ Blonde Shelves

The Branch Shelving System blends mid-century style with modular components that give you an infinite number of elegant, open-storage options for home or office. The design features varying bookshelf configurations that can be transformed into a seamless workspace with the addition of a desk unit. Additional add-on units let you customize the size and layout of your shelving system to perfectly suit your space, and the shelves are height adjustable to suit any arrangement of decorative items or resources. Refined details, such as rounded edges on the shelves and uprights, soften Branch aesthetic and enhance its architectural style. Straightforward installation means you can spend more time perfecting your vision and display.

## Branch Shelf 5 Pack