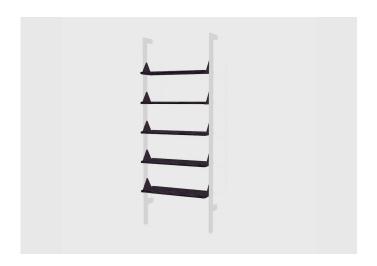

## **Branch Add-Ons**

Branch Shelf Add-On

Branch Desk Add-On

Blonde Uprights/ White Brackets/ Blonde Shelves

Black Uprights/ Black Brackets/ Black Shelves

Black Uprights/ Black Brackets/ Blonde Shelves

The Branch Shelving System blends mid-century style with modular components that give you an infinite number of elegant, open-storage options for home or office. The design features varying bookshelf configurations that can be transformed into a seamless workspace with the addition of a desk unit. Additional add-on units let you customize the size and layout of your shelving system to perfectly suit your space, and the shelves are height adjustable to suit any arrangement of decorative items or resources. Refined details, such as rounded edges on the shelves and uprights, soften Branch aesthetic and enhance its architectural style. Straightforward installation means you can spend more time perfecting your vision and display.