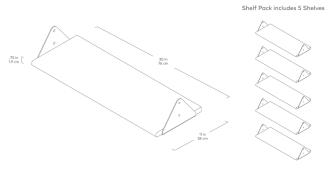

med into a seamless workspace with the addition of a desk unit. Additional add-on units let you customize the size and layout of your shelving system to perfectly suit your space, and the shelves are height adjustable to suit any arrangement of decorative items or resources. Refined details, such as rounded edges on the shelves and uprights, soften Branch aesthetic and enhance its architectural style. Straightforward installation means you can spend more time perfecting your vision and display.

Design Trade Professionals: We aim to keep our designs in stock and ready to ship quickly for projects on a tight timeline. Designs may be customized with COM and alternate finishes (minimum quantities may apply). Visit guscontract.com for more information about our Trade & Contract programs.







## Branch Shelf 5 Pack





## Branch Desk Pack





**Branch Upright**