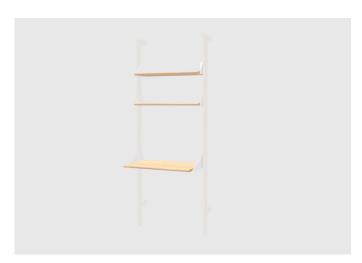

## **Branch Add-Ons**

Branch Shelf Add-On

Branch Desk Add-On

Blonde Uprights/ White Brackets/ Blonde Shelves

Black Uprights/ Black Brackets/ Black Shelves

Black Uprights/ Black Brackets/ Blonde Shelves

The Branch Shelving System blends mid-century style with modular components that give you an infinite number of elegant, open-storage options for home or office. The design features varying bookshelf configurations that can be transformed into a seamless workspace with the addition of a desk unit. Additional add-on units let you customize the size and layout of your shelving system to perfectly suit your space, and the shelves are height adjustable to suit any arrangement of decorative items or resources. Refined details, such as rounded edges on the shelves and uprights, soften Branch aesthetic and enhance its architectural style. Straightforward installation means you can spend more time perfecting your vision and display.