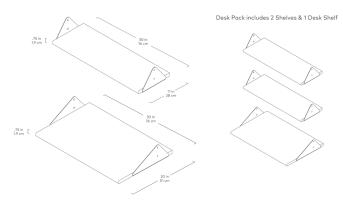

e with the addition of a desk unit. Additional add-on units let you customize the size and layout of your shelving system to perfectly suit your space, and the shelves are height adjustable to suit any arrangement of decorative items or resources. Refined details, such as rounded edges on the shelves and uprights, soften Branch aesthetic and enhance its architectural style. Straightforward installation means you can spend more time perfecting your vision and display.

Design Trade Professionals: We aim to keep our designs in stock and ready to ship quickly for projects on a tight timeline. Designs may be customized with COM and alternate finishes (minimum quantities may apply). Visit guscontract.com for more information about our Trade & Contract programs.







## Branch Shelf 5 Pack





## Branch Desk Pack





**Branch Upright**