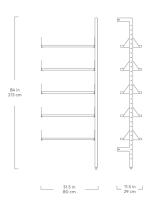

## **Branch Add-Ons**



Branch Shelf Add-On





Branch Desk Add-On





Blonde Uprights/ White Brackets/ Blonde Shelves



Black Uprights/ Black Brackets/ Black Shelves



Black Uprights/ Black Brackets/ Blonde Shelves





The Branch Shelving System blends mid-century style with modular components that give you an infinite number of elegant, open-storage options for home or office. The design features varying bookshelf configurations that can be transformed into a seamless workspace with the addition of a desk unit. Additional add-on units let you customize the size and layout of your shelving system to perfectly suit your space, and the shelves are height adjustable to suit any arrangement of decorative items or resources. Refined details, such as rounded edges on the shelves and uprights, soften Branch aesthetic and enhance its a