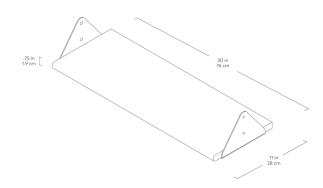

## **Branch Accessories**

**Branch Shelf** 

**Branch Slatted Shelf** 

- Uprights are solid, FSC®-Certified Ash (FSC® 092551).
- Powder-coated steel brackets.
- Shelves are height-adjustable.
- Solid wood bullnose edge detail on shelves and desk.
- Actual Depth of Desk shelf is 20".
- · Actual depth of Shelf is 11".
- Components can be adjusted vertically in 2.5" increments.
- Max. weight per shelf/desk is 50lbs. Max weight per bay is 250lbs.
- Desk module is comprised of 2 shelves and 1 desk shelf.
- Suitable for residential or office spaces.
- Assembly required. All hardware and instructions provided.
- CARB Phase II, ANSI-BIFMA, and TSCA Title VI Compliant.
- · Wood is a natural material, with variations in grain pattern and colour that make each design unique.