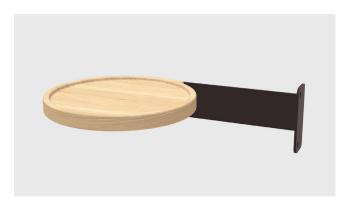

## **Branch Accessories**

**Branch Shelf** 

**Branch Slatted Shelf** 

- Uprights are solid, FSC®-Certified Ash (FSC® 092551).
- Powder-coated steel brackets.
- Shelves are height-adjustable.
- Solid wood bullnose edge detail on shelves and desk.
- Actual Depth of Desk shelf is 20".
- · Actual depth of Shelf is 11".
- Components can be adjusted vertically in 2.5" increments.
- Max. weight per shelf/desk is 50lbs. Max weight per bay is 250lbs.
- Desk module is comprised of 2 shelves and 1 desk shelf.
- Suitable for residential or office spaces.
- Assembly required. All hardware and instructions provided.
- CARB Phase II, ANSI-BIFMA, and TSCA Title VI Compliant.
- · Wood is a natural material, with variations in grain pattern and colour that make each design unique.