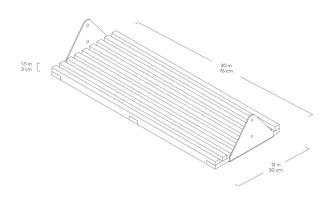

## **Branch Accessories**

**Branch Shelf** 

**Branch Slatted Shelf** 

- Uprights are solid, FSC®-Certified Ash (FSC® 092551).
- Powder-coated steel brackets.
- Shelves are height-adjustable.
- Solid wood bullnose edge detail on shelves and desk.
- Actual Depth of Desk shelf is 20".
- · Actual depth of Shelf is 11".
- Components can be adjusted vertically in 2.5" increments.
- Max. weight per shelf/desk is 50lbs. Max weight per bay is 250lbs.
- Desk module is comprised of 2 shelves and 1 desk shelf.
- Suitable for residential or office spaces.
- Assembly required. All hardware and instructions provided.
- CARB Phase II, ANSI-BIFMA, and TSCA Title VI Compliant.
- · Wood is a natural material, with variations in grain pattern and colour that make each design unique.