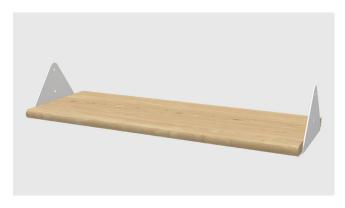

## **Branch Accessories**

**Branch Shelf** 

**Branch Slatted Shelf** 

- Uprights are solid, FSC®-Certified Ash (FSC® 092551).
- Powder-coated steel brackets.
- Shelves are height-adjustable.
- Solid wood bullnose edge detail on shelves and desk.
- Actual Depth of Desk shelf is 20".
- · Actual depth of Shelf is 11".
- Components can be adjusted vertically in 2.5" increments.
- Max. weight per shelf/desk is 50lbs. Max weight per bay is 250lbs.
- Desk module is comprised of 2 shelves and 1 desk shelf.
- Suitable for residential or office spaces.
- Assembly required. All hardware and instructions provided.
- CARB Phase II, ANSI-BIFMA, and TSCA Title VI Compliant.
- · Wood is a natural material, with variations in grain pattern and colour that make each design unique.