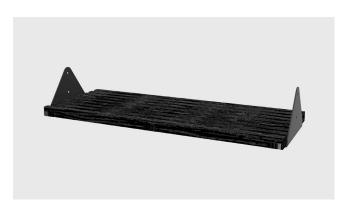

## **Branch Accessories**

**Branch Shelf** 

**Branch Slatted Shelf** 

- Uprights are solid, FSC®-Certified Ash (FSC® 092551).
- Powder-coated steel brackets.
- Shelves are height-adjustable.
- Solid wood bullnose edge detail on shelves and desk.
- Actual Depth of Desk shelf is 20".
- · Actual depth of Shelf is 11".
- Components can be adjusted vertically in 2.5" increments.
- Max. weight per shelf/desk is 50lbs. Max weight per bay is 250lbs.
- Desk module is comprised of 2 shelves and 1 desk shelf.
- Suitable for residential or office spaces.
- Assembly required. All hardware and instructions provided.
- CARB Phase II, ANSI-BIFMA, and TSCA Title VI Compliant.
- · Wood is a natural material, with variations in grain pattern and colour that make each design unique.