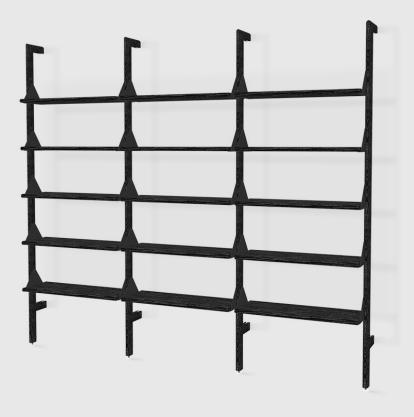

Blonde Uprights/ White Brackets/ Blonde Shelves Black Uprights/

Black Uprights/ Black Brackets/ Blonde Shelves

The Branch Shelving System blends mid-century style with modular components that give you an infinite number of elegant, open-storage options for home or office. The design features varying bookshelf configurations that can be transformed into a seamless workspace with the addition of a desk unit. Additional add-on units let you customize the size and layout of your shelving system to perfectly suit your space, and the shelves are height adjustable to suit any arrangement of decorative items or resources. Refined details, such as rounded edges on the shelves and uprights, soften Branch aesthetic and enhance its architectural style. Straightforward installation means you can spend more time perfecting your vision and display.

## **Branch-3 Shelving Unit**

- Uprights are solid, FSC®-Certified Ash (FSC® 092551).
- Powder-coated steel brackets.
- Shelves are height-adjustable.
- Solid wood bullnose edge detail on shelves and desk.
- Actual Depth of Desk shelf is 20".
- Actual depth of Shelf is 11".
- Components can be adjusted vertically in 2.5" increments.
- Max. weight per shelf/desk is 50lbs. Max weight per bay is 250lbs.
- Desk module is comprised of 2 shelves and 1 desk shelf.
- Suitable for residential or office spaces.
- Assembly required. All hardware and instructions provided.
- CARB Phase II, ANSI-BIFMA, and TSCA Title VI Compliant.
- Wood is a natural material, with variations in grain pattern and colour that make each design unique.