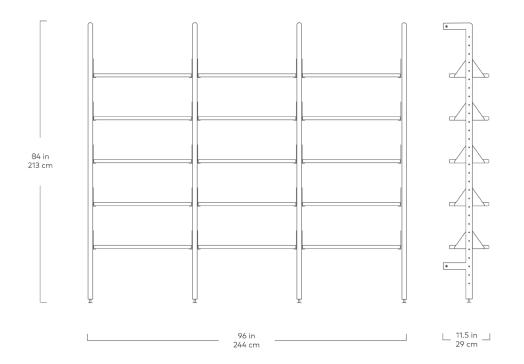

## **Branch-3 Shelving Unit**

- Uprights are solid, FSC®-Certified Ash (FSC® 092551).
- Powder-coated steel brackets.
- Shelves are height-adjustable.
- Solid wood bullnose edge detail on shelves and desk.
- Actual Depth of Desk shelf is 20".
- Actual depth of Shelf is 11".
- Components can be adjusted vertically in 2.5" increments.
- Max. weight per shelf/desk is 50lbs. Max weight per bay is 250lbs.
- Desk module is comprised of 2 shelves and 1 desk shelf.
- Suitable for residential or office spaces.
- Assembly required. All hardware and instructions provided.
- CARB Phase II, ANSI-BIFMA, and TSCA Title VI Compliant.
- Wood is a natural material, with variations in grain pattern and colour that make each design unique.