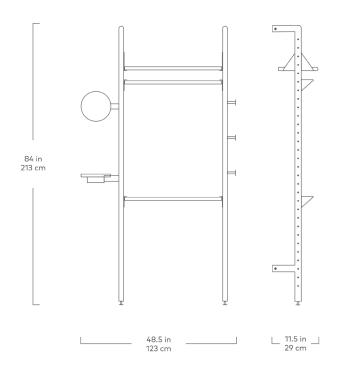

## **Branch-1 Wardrobe Unit**

- Comprised of: 2 Branch Uprights, 1 Shelf, 2 Hangbars, 1 Side Mirror, 1 Side Tray and a set of 3 Single Hooks.
- Additional Add-Ons may be purchased to customize the configuration.
- Components can be adjusted vertically in 2.5" increments.
- Solid Ash Uprights and Side Tray are all FSC<sup>®</sup>-Certified in support of responsible forest management (FSC<sup>®</sup> 092551).
- Solid wood bullnose edge detail on Shelf.
- Side Mirror is 10" diameter.
- Side Tray features a CNC-routered recess detail.
- Powder-coated steel accents.
- Actual depth of Shelf is 11".
- Components can be adjusted vertically in 2.5" increments.
- Assembly required. All hardware and instructions provided.
- CARB Phase II, ANSI-BIFMA, and TSCA Title VI Compliant.
- Wood is a natural material, with variations in grain pattern and colour that make each design unique.