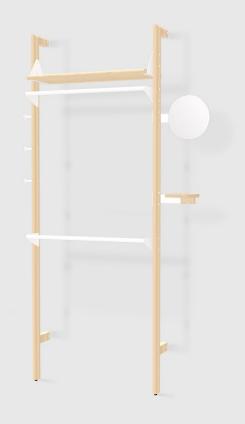

## **Branch-1 Wardrobe Unit**

Blonde Uprights/ White Brackets/ Blonde Shelves

Black Uprights/ Black Brackets/ **Black Shelves** 

Black Uprights/ Black Brackets/ Blonde Shelves

The Branch Shelving System blends mid-century style with modular components that give you an infinite number of elegant, open-storage options for home or office. The design features varying bookshelf configurations that can be transformed into a seamless workspace with the addition of a desk unit. Additional add-on units let you customize the size and layout of your shelving system to perfectly suit your space, and the shelves are height adjustable to suit any arrangement of decorative items or resources. Refined details, such as rounded edges on the shelves and uprights, soften Branch aesthetic and enhance its architectural style. Straightforward installation means you can spend more time perfecting your vision and display.

## **Branch-1 Wardrobe Unit**

- Comprised of: 2 Branch Uprights, 1 Shelf, 2 Hangbars, 1 Side Mirror, 1 Side Tray and a set of 3 Single Hooks.
- Additional Add-Ons may be purchased to customize the configuration.
- Components can be adjusted vertically in 2.5" increments.
- Solid Ash Uprights and Side Tray are all FSC<sup>®</sup>-Certified in support of responsible forest management (FSC<sup>®</sup> 092551).
- Solid wood bullnose edge detail on Shelf.
- Side Mirror is 10" diameter.
- Side Tray features a CNC-routered recess detail.
- Powder-coated steel accents.
- Actual depth of Shelf is 11".
- Components can be adjusted vertically in 2.5" increments.
- Assembly required. All hardware and instructions provided.
- CARB Phase II, ANSI-BIFMA, and TSCA Title VI Compliant.
- Wood is a natural material, with variations in grain pattern and colour that make each design unique.