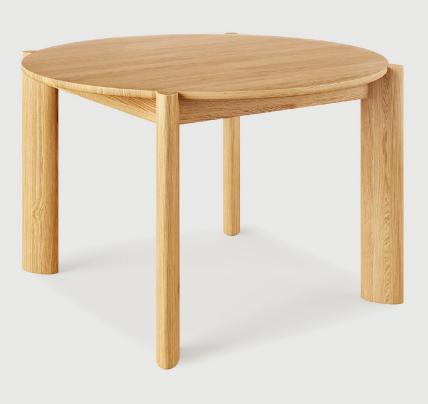

## **Bancroft Dining Table-Round**

Walnut

We ask a lot of our dining tables. They must be beautiful, purposeful, and - above all - worthy of the moments we share around them. The Bancroft Round Table lives up to that tall order. Combining the best of modern and Scandinavian design, it's void of any harsh lines, with subtly curved legs and a rounded top that strikes just the right style note. With a small footprint, it fits perfectly in compact spaces while still having room enough for four. The white oak or walnut top are perfect for laying out all manner of dinner delicacies. Solid wood construction - finished by hand with a beautiful matte stain - ensures that this heirloom-worthy piece will serve as a gathering place upon which you can create memories for years to come.

## **Bancroft Dining Table-Round**

- Rounded tabletop and legs are constructed with solid wood.
- Table is finished in Rubio® Monocoat a durable, matte, oil-based protector designed to highlight the beauty of natural wood.
- Wood finish is certified 0% VOC and is an all-natural, environmentally friendly product.
- Surface can be revitalized as desired. Visit Rubio® Monocoat website for more information
- Bumpers on the bottom of legs to protect hardwood floors.
- Assembles easily with provided hardware.
- Wood is a natural material, with variations in grain pattern and colour that make each design unique.
- It is normal for solid wood to expand and shrink as a result of variations in environmental humidity. A consistent humidity level of approximately 50% is recommended to prevent cracks and surface splits.