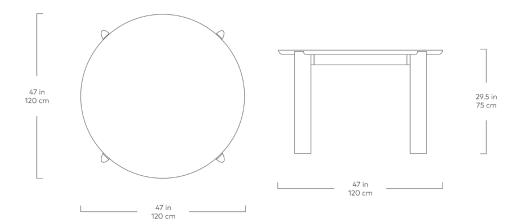

## **Bancroft Dining Table-Round**

Walnut

We ask a lot of our dining tables. They must be beautiful, purposeful, and - above all - worthy of the moments we share around them. The Bancroft Round Table lives up to that tall order. Combining the best of modern and Scandinavian design, it's void of any harsh lines, with subtly curved legs and a rounded top that strikes just the right style note. With a small footprint, it fits perfectly in compact spaces while still having room enough for four. The white oak or walnut top are perfect for laying out all manner of dinner delicacies. Solid wood construction - finished by hand with a beautiful matte stain - ensures that this heirloom-worthy piece will serve as a gathering place upon which you can create memories for years to come.

## **Bancroft Dining Table-Round**

- Rounded tabletop and legs are constructed with solid wood.
- Table is finished in Rubio® Monocoat a durable, matte, oil-based protector designed to highlight the beauty of natural wood.
- Wood finish is certified 0% VOC and is an all-natural, environmentally friendly product.
- Surface can be revitalized as desired. Visit Rubio® Monocoat website for more information
- Bumpers on the bottom of legs to protect hardwood floors.
- Assembles easily with provided hardware.
- Wood is a natural material, with variations in grain pattern and colour that make each design unique.
- It is normal for solid wood to expand and shrink as a result of variations in environmental humidity. A consistent humidity level of approximately 50% is recommended to prevent cracks and surface splits.