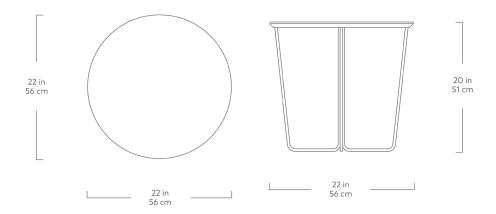

## **Array End Table**

The Array End Table features an elegant, geometric base that repeats around a central axis to create a contemporary accent design. The circular top has a beveled, exposed-ply edge and a durable, laminate surface. Designed to nest perfectly with the Array Coffee Table.

## **Array End Table**

- Durable laminate top is precision cut on a CNC machine.
- Exposed plywood beveled edges on the table top.
- White or Black powder coated metal rod base is bent in a unique pattern.
- Plastic bumpers on base to prevent floor damage.
- Not recommended for seating purposes.
- Designed to nest perfectly with the Array Coffee Table.
- Wood is a natural material, with variations in grain pattern and colour that make each design unique.