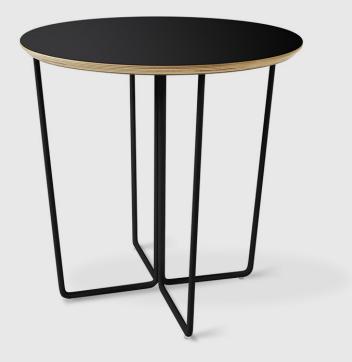

## **Array End Table**

The Array End Table features an elegant, geometric base that repeats around a central axis to create a contemporary accent design. The circular top has a beveled, exposed-ply edge and a durable, laminate surface. Designed to nest perfectly with the Array Coffee Table.

## **Array End Table**

- Durable laminate top is precision cut on a CNC machine.
- Exposed plywood beveled edges on the table top.
- White or Black powder coated metal rod base is bent in a unique pattern.
- Plastic bumpers on base to prevent floor damage.
- Not recommended for seating purposes.
- Designed to nest perfectly with the Array Coffee Table.
- Wood is a natural material, with variations in grain pattern and colour that make each design unique.