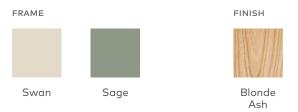

## **Arcade Bar Cart**

- For strength and stability, shelves and wheels are a plywood core with real wood veneer.
- Two functional wheels for efficient mobility.
- Solid Ash bar cart handle is FSC®-Certified in support of responsible forest management (FSC® 092551).
- Powder-coated curved frame is bench-made from solid, round steel.
- Plastic bumpers on metal portion of base to prevent floor damage.