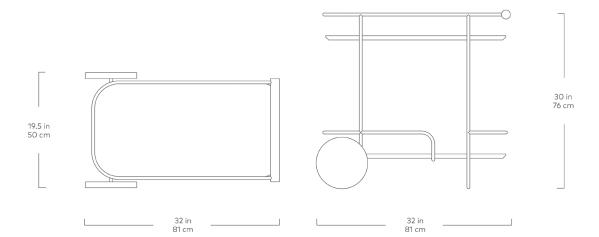

## **Arcade Bar Cart**

- For strength and stability, shelves and wheels are a plywood core with real wood veneer.
- Two functional wheels for efficient mobility.
- Solid Ash bar cart handle is FSC®-Certified in support of responsible forest management (FSC® 092551).
- Powder-coated curved frame is bench-made from solid, round steel.
- Plastic bumpers on metal portion of base to prevent floor damage.