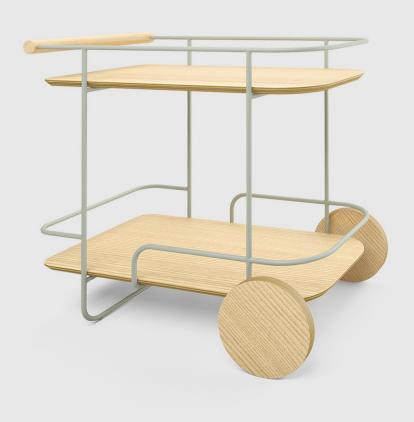

## **Arcade Bar Cart**

Meet the antidote to blah: the Arcade Bar Cart. Designed to hold your barware, flora and collectibles, this versatile piece is a true decorating hero. The geometric curved metal frame is balanced by rounded plywood shelves, giving the bar cart an Art Deco-inspired edge that will enliven your living room, kitchen or office. Plus, the solid wood handle and wheels make it easy to reposition whenever the mood strikes.

## **Arcade Bar Cart**

- For strength and stability, shelves and wheels are a plywood core with real wood veneer.
- Two functional wheels for efficient mobility.
- Solid Ash bar cart handle is FSC®-Certified in support of responsible forest management (FSC® 092551).
- Powder-coated curved frame is bench-made from solid, round steel.
- Plastic bumpers on metal portion of base to prevent floor damage.