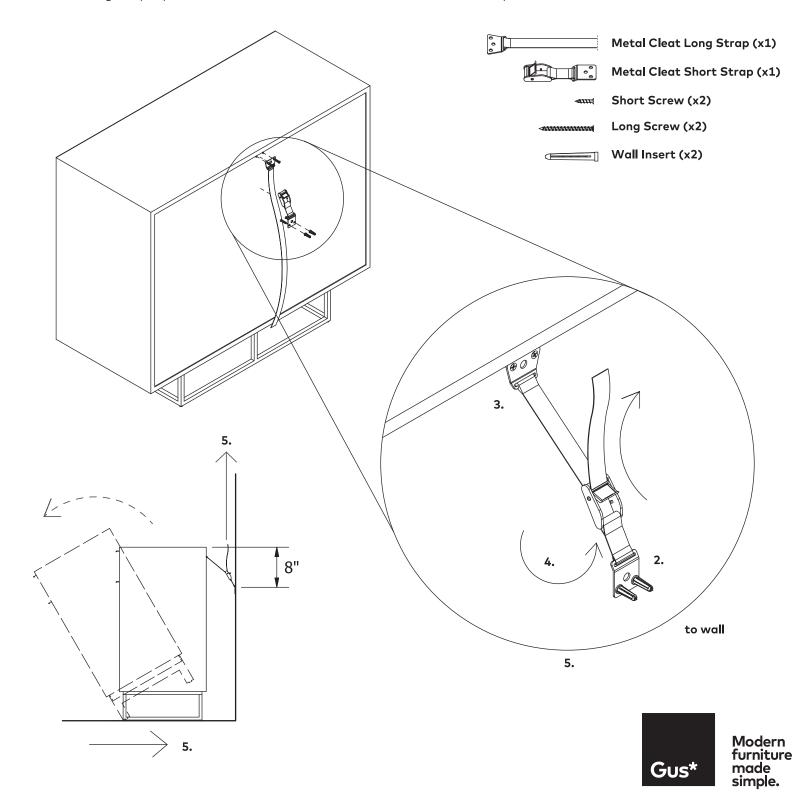

## ANTI TIP STRAP INSTALLATION

- 1. Determine cabinet location against wall.
- 2. Fix the metal cleat of the short strap to the wall using the provided longer screws and inserts (if required). Installing into a wood stud is preferred. Position the short strap mounting cleat approximately 8" below the top of the cabinet.
- 3. Fix the metal cleat of the long strap to the back of the cabinet with the provided shorter screws.
- 4. Thread the long strap through the middle buckle.
- 5. As the long strap is pulled taut, move the cabinet in toward the wall into final position.