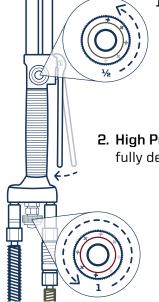

### MULTI-FUEL ADAPTOR LIGHT UP

- 1. Pre-Heat Oxygen Knob Open precisely 1/2 turn.
  - If using tip size HH6 open 1/4 turn.
- **2. High Pressure Oxygen Trigger -** Purge by fully depressing for 5 to 7 seconds.

3. Fuel Control Knob - Open 3/4 to 1 full turn (see Fuel Guide).