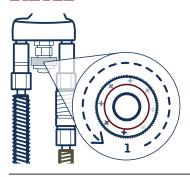

### MULTI-FUEL ADAPTOR LIGHT UP

- 1. Pre-Heat Oxygen Knob Open precisely 1/2 turn.
  - If using tip size HH6 open 1/4 turn.
- **2. High Pressure Oxygen Trigger -** Purge by fully depressing for 5 to 7 seconds.