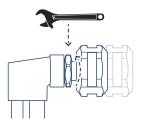

## **MULTI-FUEL ADAPTER ASSEMBLY**

 Place the Multi-Fuel Adapter's seating surface into the head of the torch. Tighten the adapter using an adjustable wrench. DO NOT OVERTIGHTEN.

**2.** Slide the Tip Nut over the Tip (see Tip Selection Chart). Place the Tip's seating surface into the adapter.