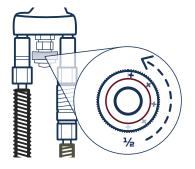

### MULTI-FUEL ADAPTOR LIGHT UP

- 1. Pre-Heat Oxygen Knob Open precisely 1/2 turn.
  - If using tip size HH6 open 1/4 turn.
- **2. High Pressure Oxygen Trigger -** Purge by fully depressing for 5 to 7 seconds.