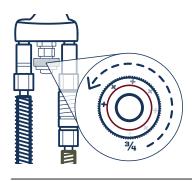

with the carbide strip (The flint should move freely)
- B. Keep screw facing upward
- C. Hold at a 45° angle
- D. Apply pressure to the flint
- E. Strike down directly at the tip

**WARM UP -** After Ignition, rest the tip directly on the steel for 10 to 20 seconds (see Fuel Guide). This allows the preheat flame to fully heat the tip and Multi-Fuel Adapter. As the tip and Adapter heat up, the yellow and orange streaks in the flame will disappear. See the Fuel Chart for additional information regarding fuel settings and behaviors.

www.petrogen.com

E: torch@petrogen.com | P: 877-888-6724 | F: 719-596-4721

# **FUEL GUIDE**

### DIESEL



**PREHEAT OXYGEN KNOB -**

1/2 turn

**HIGH PRESSURE OXYGEN -**

Purge 5-8 seconds

**FUEL CONTROL KNOB-**

1 turn

WARM UP -

20 seconds

### KEROSENE



**PREHEAT OXYGEN KNOB-**

1/2 turn

**HIGH PRESSURE OXYGEN -**

Purge 3-5 seconds

**FUEL CONTROL KNOB-**

3/4 turn

WARM UP -

10 seconds

### **GASOLINE** \*

\* It is not necessary to use the Multi-Fuel Adapter when using light fuels such as gasoline, white gas or camping fuel.



**PREHEAT OXYGEN KNOB-**

1/2 turn

**HIGH PRESSURE OXYGEN -**

Purge 3-5 seconds

**FUEL CONTROL KNOB -**

1/2 turn

WARM UP -

5 seconds