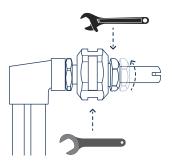

**3.** Use the Multi-Fuel Adapter Installation Wrench to hold the adapter and prevent it from spinning. Tighten the Tip Nut. DO NOT OVERTIGHTEN.

**NOTE:** High heat tips are designed to be used with the Multi-Fuel Adapter and heavy fuels. It is not necessary to use the Adapter when using light fuels such as gasoline, white gas or camping fuel. Standard tips are preferred when using light fuels.