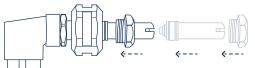

## **MULTI-FUEL ADAPTER ASSEMBLY**

 Place the Multi-Fuel Adapter's seating surface into the head of the torch. Tighten the adapter using an adjustable wrench. DO NOT OVERTIGHTEN.

**2.** Slide the Tip Nut over the Tip (see Tip Selection Chart). Place the Tip's seating surface into the adapter.

**3.** Use the Multi-Fuel Adapter Installation Wrench to hold the adapter and prevent it from spinning. Tighten the Tip Nut. DO NOT OVERTIGHTEN.

**NOTE:** High heat tips are designed to be used with the Multi-Fuel Adapter and heavy fuels. It is not necessary to use the Adapter when using light fuels such as gasoline, white gas or camping fuel. Standard tips are preferred when using light fuels.