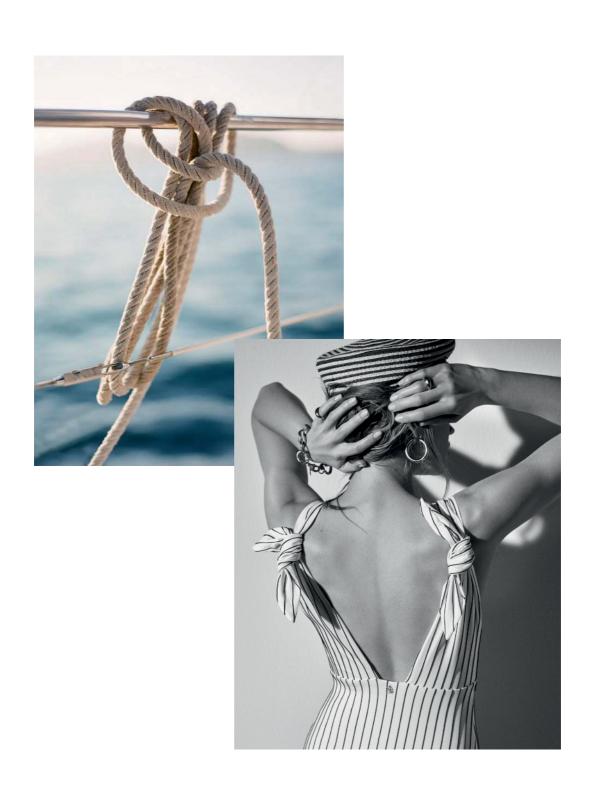

es...

Influenced by the modern day woman who loves the sun, the salt and the sea, Ayje's essential summer pieces are here for you to explore.

Discover the collection exclusively in Turkish & international boutiques.

# CHIC NF

The line focuses on statement pieces that can hold their own. Neutral tones and figure-flattering cuts are used in the "Island of Leisure", "Amber Touch" and "Wild Nature" lines to deliver a sophisticated look.

# CLASSIC



This line includes timeless pieces that are swim esentials for women of every age and all body types. The "Noir Cruise" line from the collection embodies this style with color blocks and sharp sillhouettes.

# 

## LINE





































#### WILD





#### NATURE





# CLASSIC

# LINE



### NOIR CRUISE











ı

Н

























LARVOTTO

**ASTURIAS** 







TALAMANCA



BABALOO



TAN-TAN



DALIA



SANGHO



MARBELLA



UROA











ALBEON

FLIC-EN-FLAC

PERISSA







ELIA



ARIENZO



VALMOS



LORETZENA



ROVINIA



FARAGA