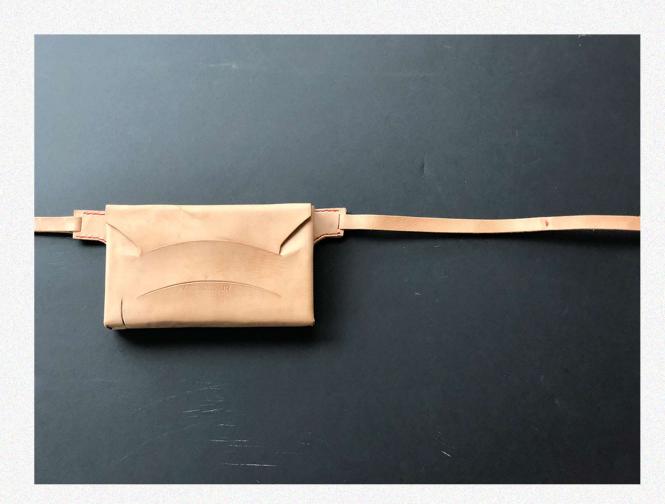

## AËR - BELT BAG

-//AIR//-

A MINIMAL BELT BAG MADE WITH VEG TAN LEATHER. FRONT MAGNET CLOSURE, ADJUSTABLE LEATHER BELT. CAN BE WORN ON THE WAIST, CROSS-BODY, OR OVER THE SHOULDER.

MATERIAL:

VEG TAN LEATHER

#### VARIATION:

- MARINE BLUE + SEPIA (SKU: ES-B2)
- NATURAL VEGTAN (SKU: ES-B1)

DIMENSIONS:

 $4.7 \times 7.9 \times 1.2 \text{ IN}$  $12 \times 20 \times 3 \text{ cM}$ 

BELT LENGTH 46.5 IN 118 CM