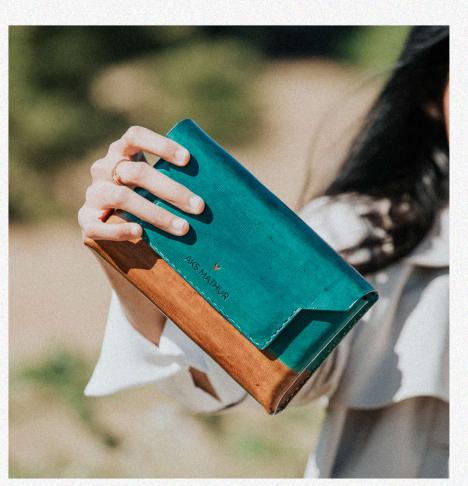

## ACQUA CLUTCH

-//WATER//-ÀC·QUA

HANDMADE HAND PAINTED

MATERIAL: VEG TAN LEATHER

DIMENSIONS: 7.6 x 4.1 x .4 IN 19.5 x 10.5 x 1 cm

5 POCKETS

SKU: ES-C-1

THE MIGHTY SEA RUSTLES ON THE SHORE.

COLORFUL PEBBLES SOFTEN FEROCIOUS TIDAL WAVES INTO GENTLE STREAMS NOURISHING LIFE

MIRAGE ON A HOT DAY IN THE DESERT.

FIRE DANCES ON SAND DUNES OR SAND ROARS IN THE AIR.

IGNIS - TOTE
-//FIRE//ignis

HANDMADE HAND ENGRAVED HAND PAINTED