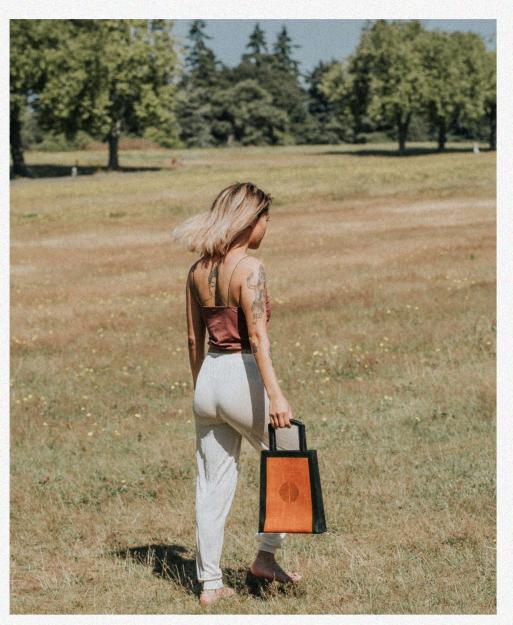

COLORFUL PEBBLES SOFTEN FEROCIOUS TIDAL WAVES INTO GENTLE STREAMS NOURISHING LIFE

MIRAGE ON A HOT DAY IN THE DESERT.

FIRE DANCES ON SAND DUNES OR SAND ROARS IN THE AIR.

IGNIS - TOTE
-//FIRE//ignis

HANDMADE HAND ENGRAVED HAND PAINTED

MATERIAL: VEG TAN LEATHER

DIMENTIONS: 11.6 x 9.4 x 2.9 in 29.5 x 24 x 7.5 cm

HANDLE DROP: 4.3 IN 11 CM

SKU: ES-T-2

AIR AT PLAY WITH SAND DUNES.

SAME SAND PARTICLES CREATE DIFFERENT PATTERNS EACH TIME A TWISTER BLOWS THROUGH THEM.