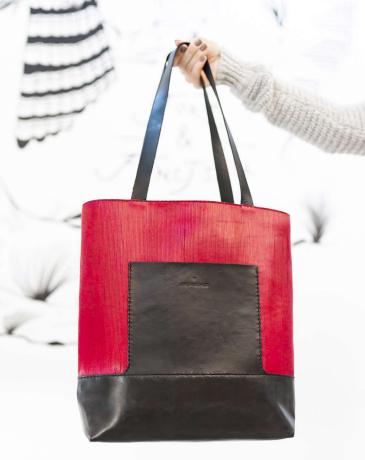

# LINÉAIRE Tote

A large tote bag handmade with natural Veg Tan Leather.

Vertical lines are carefully hand-engraved to create an under stated yet modern look.

Perfect for everyday use from work to leisure Fits upto 15" laptop. Unlined Interior

Material: Veg Tan Leather

Variations:

- Natural (SKU FW-T5-1) Magenta (SKU FW-T5-2)

Dimensions: 14.5 x 12.4 x 9 in / 37 x 31.5 x 9 cm Strap drop 11.8 in / 30 cm