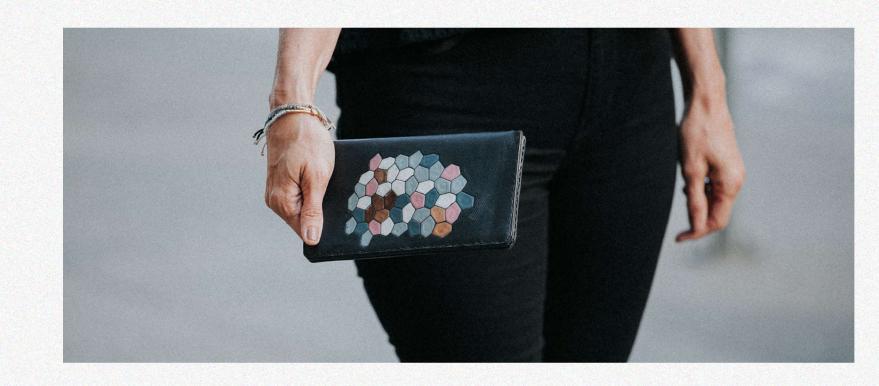

## ACQUA CLUTCH

-//WATER//-ÀC·QUA

HANDMADE HAND PAINTED

MATERIAL: VEG TAN LEATHER

DIMENSIONS: 7.6 x 4.1 x .4 IN 19.5 x 10.5 x 1 cm

5 POCKETS

SKU: ES-C-1

THE MIGHTY SEA RUSTLES ON THE SHORE.

COLORFUL PEBBLES SOFTEN FEROCIOUS TIDAL WAVES INTO GENTLE STREAMS NOURISHING LIFE

MIRAGE ON A HOT DAY IN THE DESERT.

FIRE DANCES ON SAND DUNES OR SAND ROARS IN THE AIR.

IGNIS - TOTE
-//FIRE//ignis

HANDMADE HAND ENGRAVED HAND PAINTED