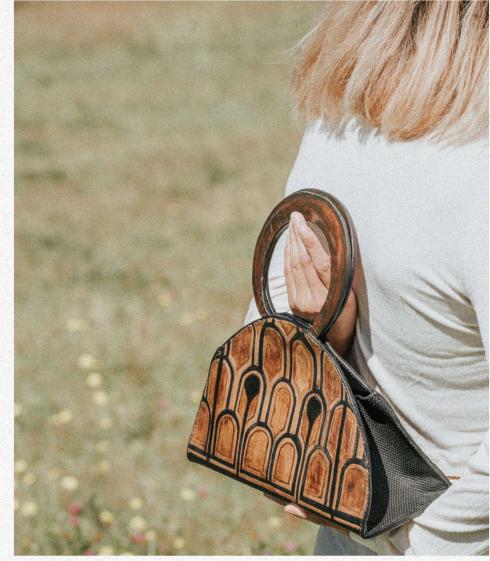

## ACQUA CLUTCH

-//WATER//-ÀC·QUA

HANDMADE HAND PAINTED

MATERIAL: VEG TAN LEATHER

DIMENSIONS: 7.6 x 4.1 x .4 IN 19.5 x 10.5 x 1 cm

5 POCKETS

SKU: ES-C-1

THE MIGHTY SEA RUSTLES ON THE SHORE.