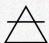

## ACQUA CLUTCH

-//WATER//-ÀC·QUA

HANDMADE HAND PAINTED

MATERIAL: VEG TAN LEATHER

DIMENSIONS: 7.6 x 4.1 x .4 IN 19.5 x 10.5 x 1 cm

5 POCKETS

SKU: ES-C-1

THE MIGHTY SEA RUSTLES ON THE SHORE.

COLORFUL PEBBLES SOFTEN FEROCIOUS TIDAL WAVES INTO GENTLE STREAMS NOURISHING LIFE

MIRAGE ON A HOT DAY IN THE DESERT.

FIRE DANCES ON SAND DUNES OR SAND ROARS IN THE AIR.

IGNIS - TOTE
-//FIRE//ignis

HANDMADE HAND ENGRAVED HAND PAINTED