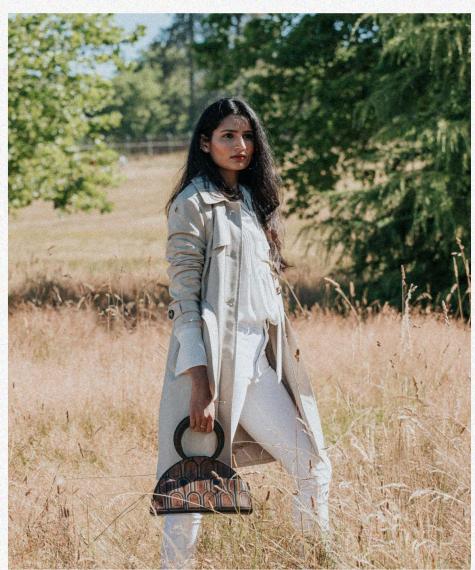

## ACQUA CLUTCH

-//WATER//-ÀC·QUA

HANDMADE HAND PAINTED

MATERIAL: VEG TAN LEATHER

DIMENSIONS: 7.6 x 4.1 x .4 IN 19.5 x 10.5 x 1 cm

5 POCKETS

SKU: ES-C-1

THE MIGHTY SEA RUSTLES ON THE SHORE.