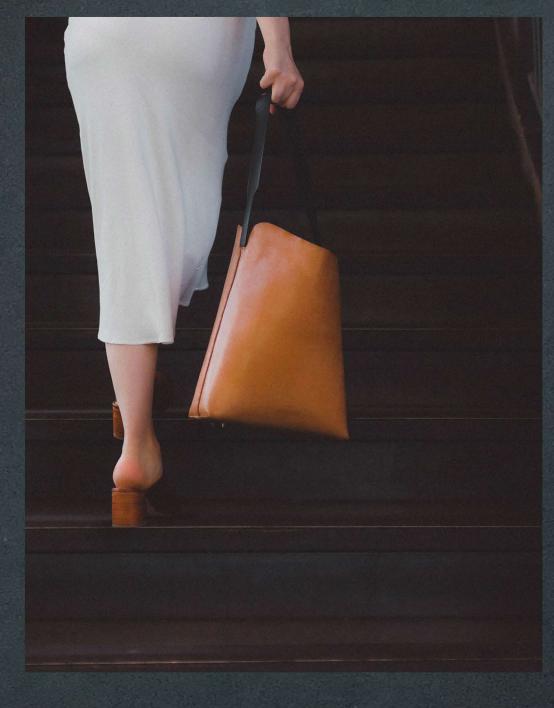

# B U C K E T Tote

A minimal tote, cut and handmade from single piece of veg tan leather. Unlined interior. Fits up to a 13" laptop.

Material: Veg Tan Leather

Variatoins: Natural (SKU: 2020/btote/nude-1) Black (SKU: 2020/btote/nude-2)

Dimensions: 13.4 x 10.4 x 3.2 in 34 x 26.5 x 8 cm

Strap drop 11.8 in 30cm

I REALLY APPRECIATE YOUR TIME, THANKS A LOT FOR GOING THROUGH THIS LOOKBOOK I HOPE YOU ENJOYED THIS VISUAL TREAT.

- Aks