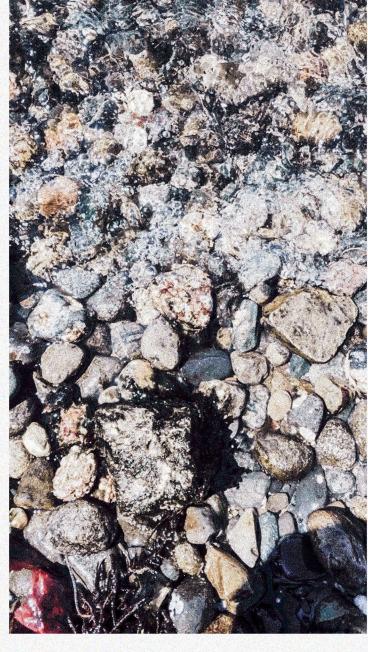

## ACQUA CLUTCH

-//WATER//-ÀC·QUA

HANDMADE HAND PAINTED

MATERIAL: VEG TAN LEATHER

DIMENSIONS: 7.6 x 4.1 x .4 IN 19.5 x 10.5 x 1 cm

5 POCKETS

SKU: ES-C-1

THE MIGHTY SEA RUSTLES ON THE SHORE.

COLORFUL PEBBLES SOFTEN FEROCIOUS TIDAL WAVES INTO GENTLE STREAMS NOURISHING LIFE

MIRAGE ON A HOT DAY IN THE DESERT.

FIRE DANCES ON SAND DUNES OR SAND ROARS IN THE AIR.

IGNIS - TOTE
-//FIRE//ignis

HANDMADE HAND ENGRAVED HAND PAINTED