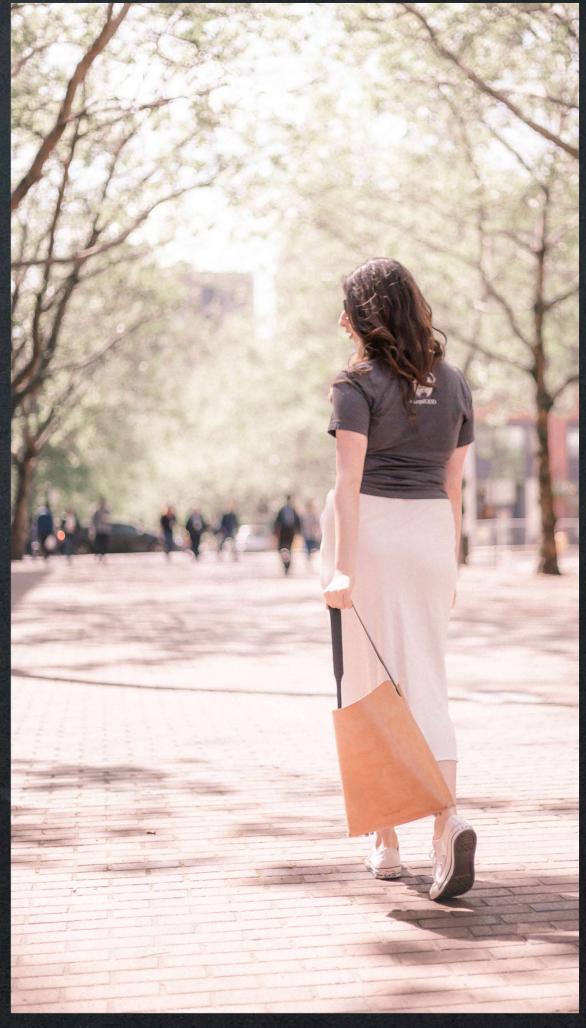

### TERRA - TOTE

-//EARTH//-TÈR:RA

HANDMADE HAND ENGRAVED HAND PAINTED

MATERIAL: VEG TAN LEATHER

DIMENSIONS: 14.6 x 8.6 x 5 IN 37 x 21.8 x 12.7 cm

HANDLE DROP: 3.1 IN / 7.8 CM

SKU: ES-T-1

INSPIRED FROM THE ARCHITECTURAL FINISH OF PALAZZO DELL'ACQUEDOTTO PUGLIESE, BARI.

HUMBLE STONES WERE
TRANSFORMED INTO AN
ANTIQUITY MASTERPIECE BY
HUMAN ARTISTRY AND
PRECISION.