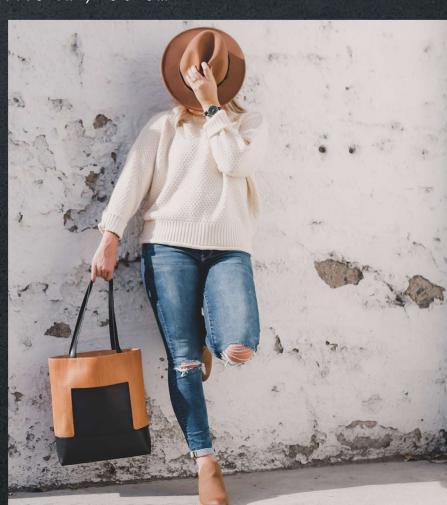

# LINÉAIRE Tote

A large tote bag handmade with natural Veg Tan Leather.

Vertical lines are carefully hand-engraved to create an under stated yet modern look.

Perfect for everyday use from work to leisure Fits upto 15" laptop. Unlined Interior

Material: Veg Tan Leather

Variations:

- Natural (SKU FW-T5-1) Magenta (SKU FW-T5-2)

Dimensions: 14.5 x 12.4 x 9 in / 37 x 31.5 x 9 cm Strap drop 11.8 in / 30 cm