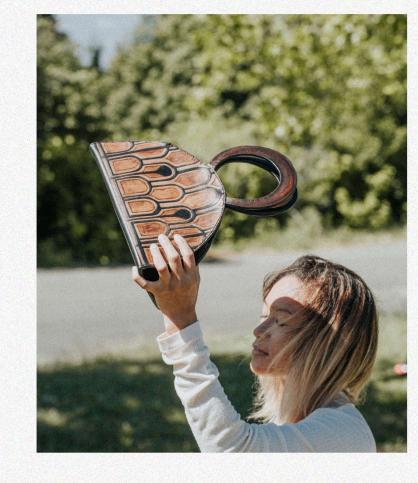

## ACQUA CLUTCH

-//WATER//-ÀC·QUA

HANDMADE HAND PAINTED

MATERIAL: VEG TAN LEATHER

DIMENSIONS: 7.6 x 4.1 x .4 IN 19.5 x 10.5 x 1 cm

5 POCKETS

SKU: ES-C-1

THE MIGHTY SEA RUSTLES ON THE SHORE.