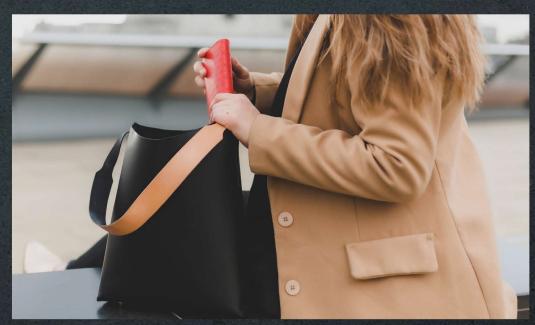

# B U C K E T Tote

A minimal tote, cut and handmade from single piece of veg tan leather. Unlined interior. Fits up to a 13" laptop.

Material: Veg Tan Leather

Variatoins: Natural (SKU: 2020/btote/nude-1) Black (SKU: 2020/btote/nude-2)

Dimensions: 13.4 x 10.4 x 3.2 in 34 x 26.5 x 8 cm

Strap drop 11.8 in 30cm

I REALLY APPRECIATE YOUR TIME, THANKS A LOT FOR GOING THROUGH THIS LOOKBOOK I HOPE YOU ENJOYED THIS VISUAL TREAT.

- Aks