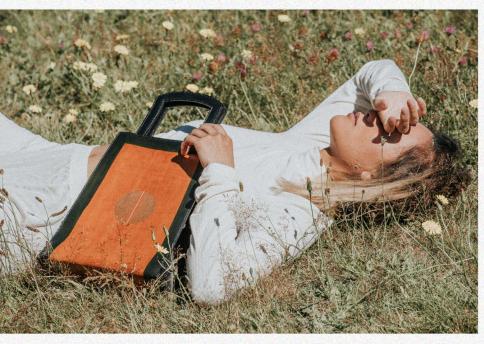

COLORFUL PEBBLES SOFTEN FEROCIOUS TIDAL WAVES INTO GENTLE STREAMS NOURISHING LIFE

MIRAGE ON A HOT DAY IN THE DESERT.

FIRE DANCES ON SAND DUNES OR SAND ROARS IN THE AIR.

IGNIS - TOTE
-//FIRE//ignis

HANDMADE HAND ENGRAVED HAND PAINTED

MATERIAL: VEG TAN LEATHER

DIMENTIONS: 11.6 x 9.4 x 2.9 in 29.5 x 24 x 7.5 cm

HANDLE DROP: 4.3 IN 11 CM

SKU: ES-T-2

AIR AT PLAY WITH SAND DUNES.

SAME SAND PARTICLES CREATE DIFFERENT PATTERNS EACH TIME A TWISTER BLOWS THROUGH THEM.