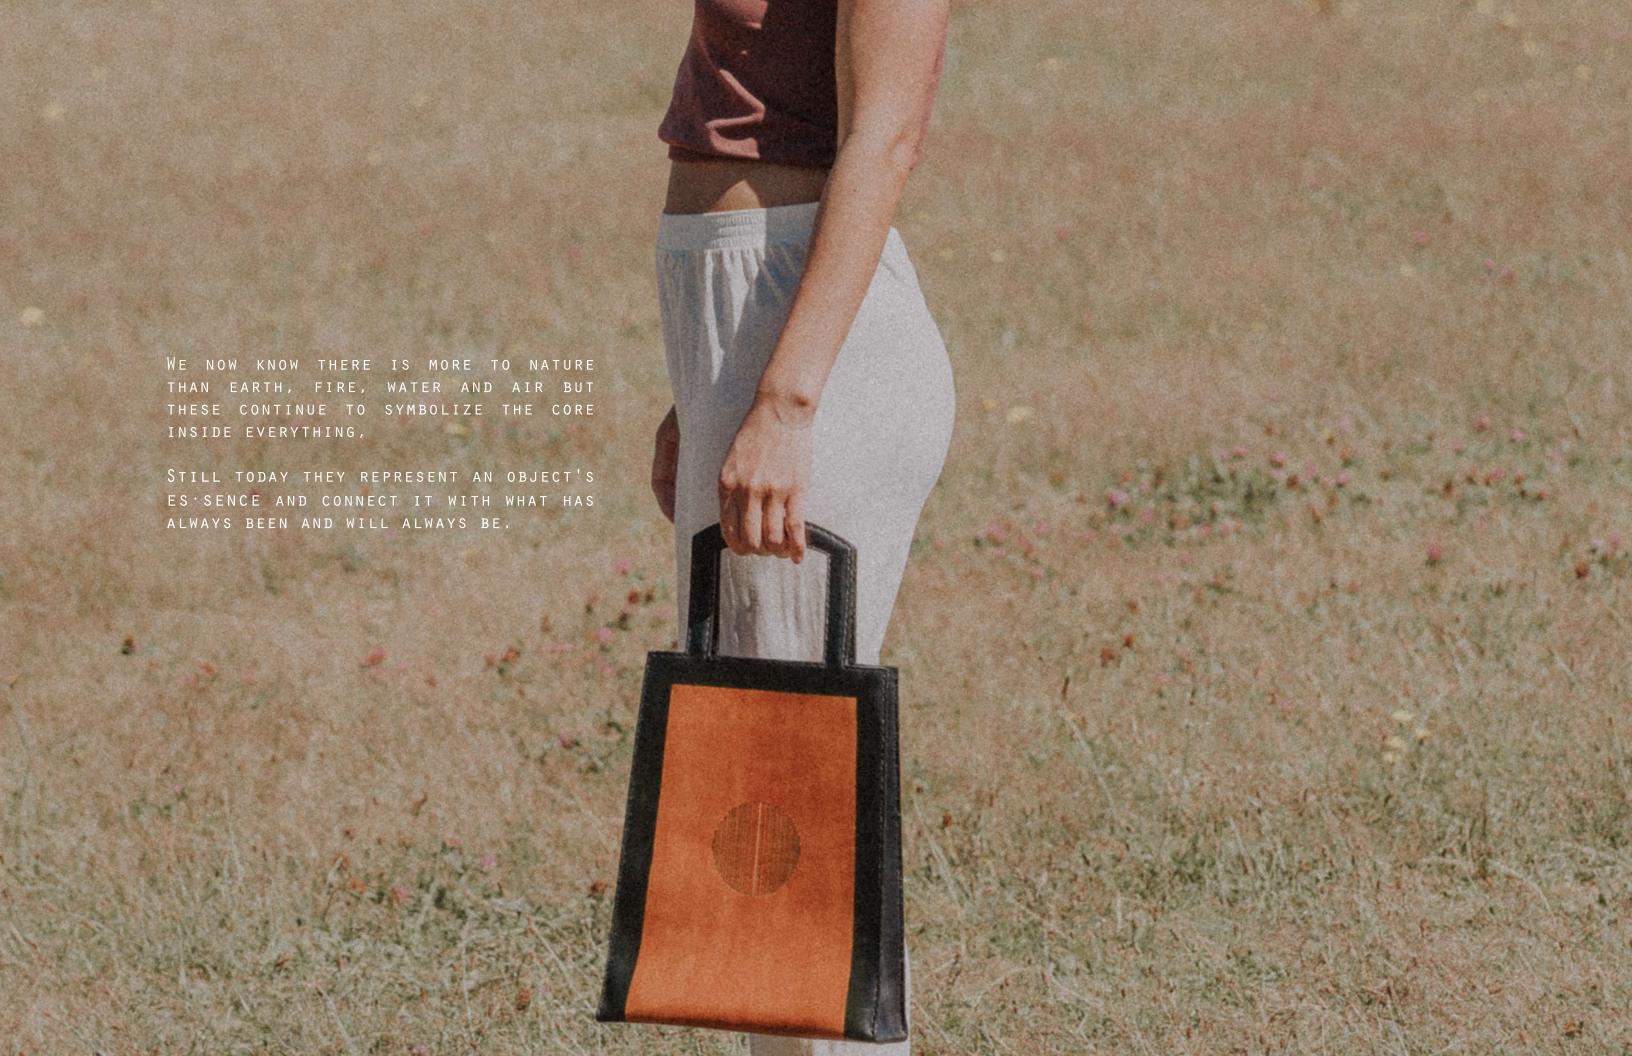

### TERRA - TOTE

-//EARTH//-TÈR:RA

HANDMADE HAND ENGRAVED HAND PAINTED

MATERIAL: VEG TAN LEATHER

DIMENSIONS: 14.6 x 8.6 x 5 IN 37 x 21.8 x 12.7 cm

HANDLE DROP: 3.1 IN / 7.8 CM

SKU: ES-T-1

INSPIRED FROM THE ARCHITECTURAL FINISH OF PALAZZO DELL'ACQUEDOTTO PUGLIESE, BARI.

HUMBLE STONES WERE
TRANSFORMED INTO AN
ANTIQUITY MASTERPIECE BY
HUMAN ARTISTRY AND
PRECISION.