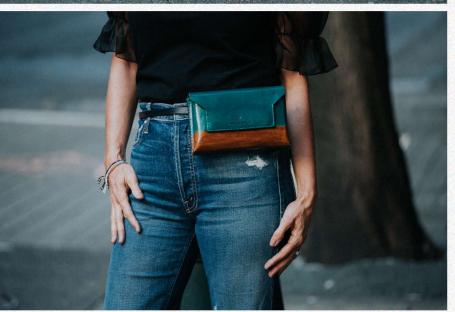

## AËR - BELT BAG

-//AIR//-

A MINIMAL BELT BAG MADE WITH VEG TAN LEATHER. FRONT MAGNET CLOSURE, ADJUSTABLE LEATHER BELT. CAN BE WORN ON THE WAIST, CROSS-BODY, OR OVER THE SHOULDER.

MATERIAL:

VEG TAN LEATHER

#### VARIATION:

- MARINE BLUE + SEPIA (SKU: ES-B2)
- NATURAL VEGTAN (SKU: ES-B1)

DIMENSIONS:

 $4.7 \times 7.9 \times 1.2 \text{ IN}$  $12 \times 20 \times 3 \text{ cM}$ 

BELT LENGTH 46.5 IN 118 CM