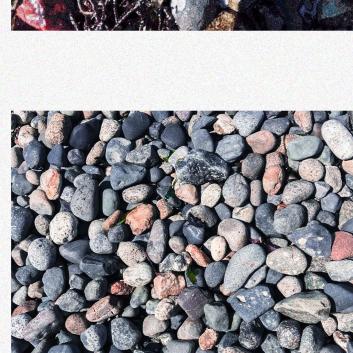

## ACQUA CLUTCH

-//WATER//-ÀC·QUA

HANDMADE HAND PAINTED

MATERIAL: VEG TAN LEATHER

DIMENSIONS: 7.6 x 4.1 x .4 IN 19.5 x 10.5 x 1 cm

5 POCKETS

SKU: ES-C-1

THE MIGHTY SEA RUSTLES ON THE SHORE.

COLORFUL PEBBLES SOFTEN FEROCIOUS TIDAL WAVES INTO GENTLE STREAMS NOURISHING LIFE

MIRAGE ON A HOT DAY IN THE DESERT.

FIRE DANCES ON SAND DUNES OR SAND ROARS IN THE AIR.

IGNIS - TOTE
-//FIRE//ignis

HANDMADE HAND ENGRAVED HAND PAINTED