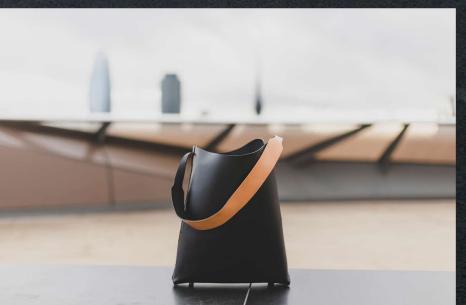

# B U C K E T Tote

A minimal tote, cut and handmade from single piece of veg tan leather. Unlined interior. Fits up to a 13" laptop.

Material: Veg Tan Leather

Variatoins: Natural (SKU: 2020/btote/nude-1) Black (SKU: 2020/btote/nude-2)

Dimensions: 13.4 x 10.4 x 3.2 in 34 x 26.5 x 8 cm

Strap drop 11.8 in 30cm

I REALLY APPRECIATE YOUR TIME, THANKS A LOT FOR GOING THROUGH THIS LOOKBOOK I HOPE YOU ENJOYED THIS VISUAL TREAT.

- Aks