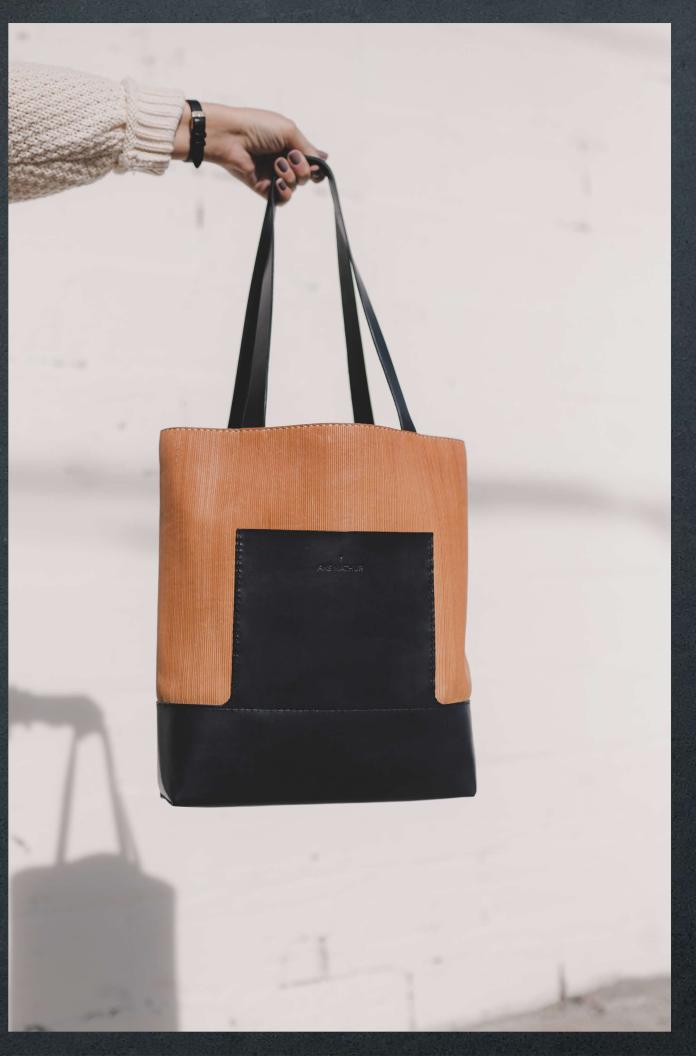

# LINÉAIRE Tote

A large tote bag handmade with natural Veg Tan Leather.

Vertical lines are carefully hand-engraved to create an under stated yet modern look.

Perfect for everyday use from work to leisure Fits upto 15" laptop. Unlined Interior

Material: Veg Tan Leather

Variations:

- Natural (SKU FW-T5-1) Magenta (SKU FW-T5-2)

Dimensions: 14.5 x 12.4 x 9 in / 37 x 31.5 x 9 cm Strap drop 11.8 in / 30 cm