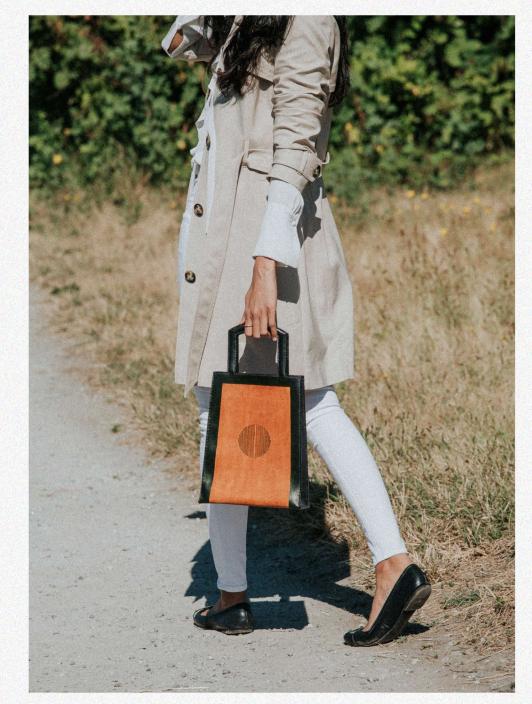

COLORFUL PEBBLES SOFTEN FEROCIOUS TIDAL WAVES INTO GENTLE STREAMS NOURISHING LIFE

MIRAGE ON A HOT DAY IN THE DESERT.

FIRE DANCES ON SAND DUNES OR SAND ROARS IN THE AIR.

IGNIS - TOTE
-//FIRE//ignis

HANDMADE HAND ENGRAVED HAND PAINTED

MATERIAL: VEG TAN LEATHER

DIMENTIONS: 11.6 x 9.4 x 2.9 in 29.5 x 24 x 7.5 cm

HANDLE DROP: 4.3 IN 11 CM

SKU: ES-T-2

AIR AT PLAY WITH SAND DUNES.

SAME SAND PARTICLES CREATE DIFFERENT PATTERNS EACH TIME A TWISTER BLOWS THROUGH THEM.