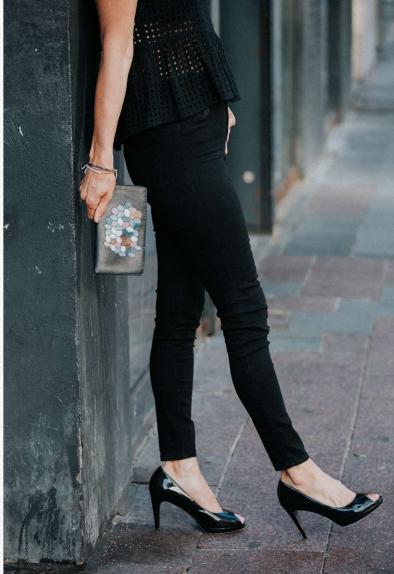

## ACQUA CLUTCH

-//WATER//-ÀC·QUA

HANDMADE HAND PAINTED

MATERIAL: VEG TAN LEATHER

DIMENSIONS: 7.6 x 4.1 x .4 IN 19.5 x 10.5 x 1 cm

5 POCKETS

SKU: ES-C-1

THE MIGHTY SEA RUSTLES ON THE SHORE.