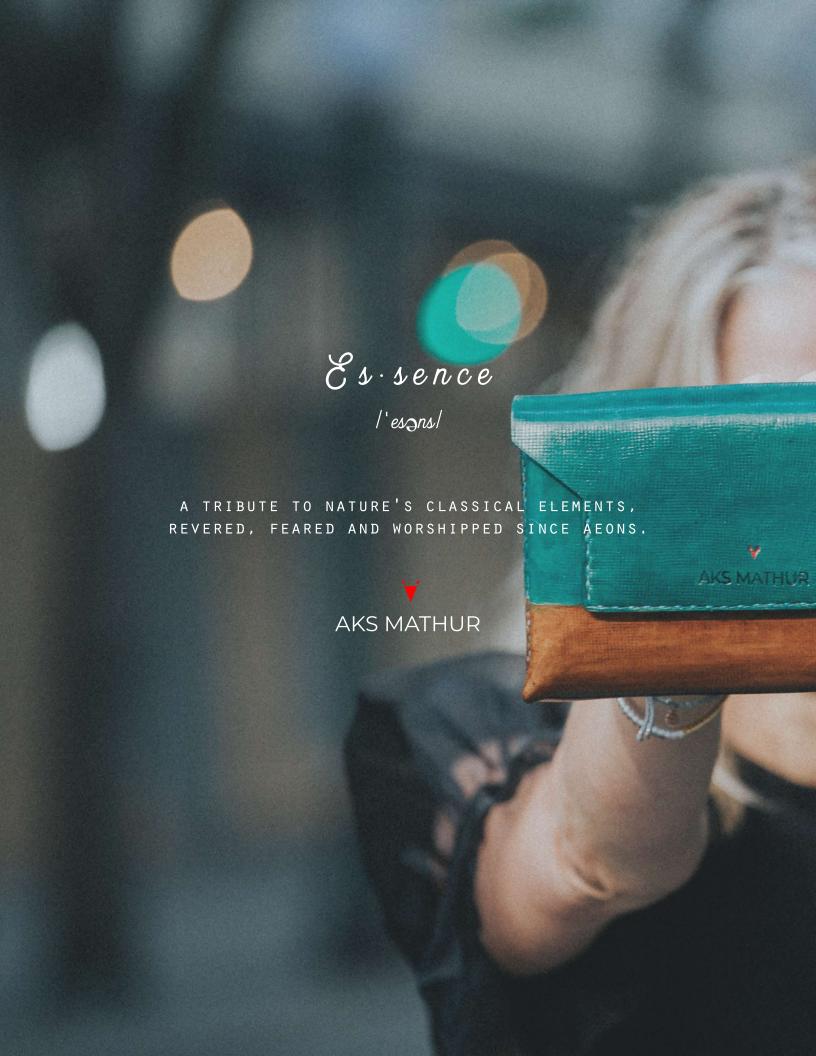

## ACQUA CLUTCH

-//WATER//-ÀC·QUA

HANDMADE HAND PAINTED

MATERIAL: VEG TAN LEATHER

DIMENSIONS: 7.6 x 4.1 x .4 IN 19.5 x 10.5 x 1 cm

5 POCKETS

SKU: ES-C-1

THE MIGHTY SEA RUSTLES ON THE SHORE.