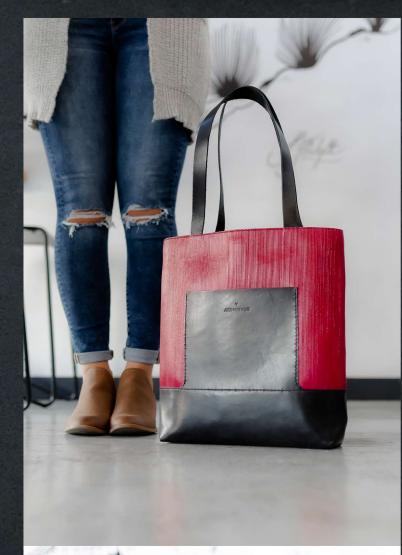

# LINÉAIRE Tote

A large tote bag handmade with natural Veg Tan Leather.

Vertical lines are carefully hand-engraved to create an under stated yet modern look.

Perfect for everyday use from work to leisure Fits upto 15" laptop. Unlined Interior

Material: Veg Tan Leather

Variations:

- Natural (SKU FW-T5-1) Magenta (SKU FW-T5-2)

Dimensions: 14.5 x 12.4 x 9 in / 37 x 31.5 x 9 cm Strap drop 11.8 in / 30 cm