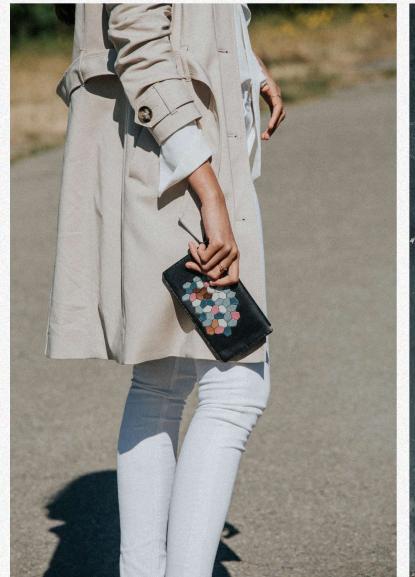

## ACQUA CLUTCH

-//WATER//-ÀC·QUA

HANDMADE HAND PAINTED

MATERIAL: VEG TAN LEATHER

DIMENSIONS: 7.6 x 4.1 x .4 IN 19.5 x 10.5 x 1 cm

5 POCKETS

SKU: ES-C-1

THE MIGHTY SEA RUSTLES ON THE SHORE.

COLORFUL PEBBLES SOFTEN FEROCIOUS TIDAL WAVES INTO GENTLE STREAMS NOURISHING LIFE

MIRAGE ON A HOT DAY IN THE DESERT.

FIRE DANCES ON SAND DUNES OR SAND ROARS IN THE AIR.

IGNIS - TOTE
-//FIRE//ignis

HANDMADE HAND ENGRAVED HAND PAINTED