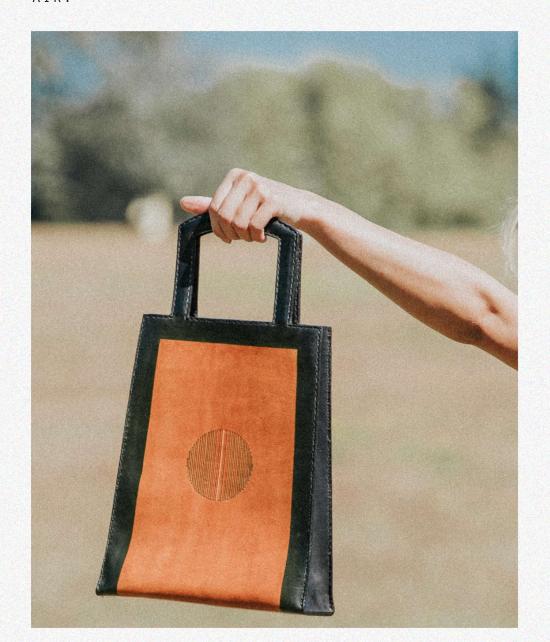

### TERRA - TOTE

-//EARTH//-TÈR:RA

HANDMADE HAND ENGRAVED HAND PAINTED

MATERIAL: VEG TAN LEATHER

DIMENSIONS: 14.6 x 8.6 x 5 IN 37 x 21.8 x 12.7 cm

HANDLE DROP: 3.1 IN / 7.8 CM

SKU: ES-T-1

INSPIRED FROM THE ARCHITECTURAL FINISH OF PALAZZO DELL'ACQUEDOTTO PUGLIESE, BARI.

HUMBLE STONES WERE
TRANSFORMED INTO AN
ANTIQUITY MASTERPIECE BY
HUMAN ARTISTRY AND
PRECISION.