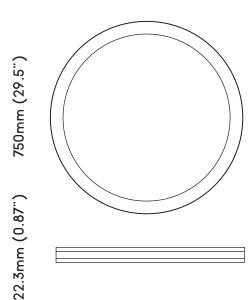

# Circus 750

## Designer-Resident Studio/Year 2017

Circus is a remarkable system of interconnected rings which can be arranged in sequence to create striking vertical decoration. Designed by Resident Studio, each brass ring projects an elegantly diffused warm LED lightsource outwards around a 360 degree plane.

The revolutionary plug and play system allows for power sharing between rings and a large range of variations to suit spaces of various shapes and sizes. Circus is a theatrical and truly flexible system ideal for commercial and residential environments.

## Resident

Resident Headquarters 61 Upper Queen Street Newton Auckland New Zealand Ph +64 9 601 9241 www.resident.co.nz

### Ceiling Rose



50mm (1.96")

285mm (11.2")

#### Pendant Shade



750mm (29.5")

## Resident

Resident Headquarters 61 Upper Queen Street Newton Auckland New Zealand Ph +64 9 601 9241 www.resident.co.nz

## **Product Description**

Pendant Light

#### **Product Code**

CIR032BR - Circus 750, 2 Ring CIR033BR - Circus 750, 3 Ring CIR034BR - Circus 750, 4 Ring

#### **Materials**

**Brushed Brass** 

### **Colour Options**

Frame - Brushed Brass Cable - Black

Canopy - Matt Black

#### Cable Length

Min 300mm (11.8") Max 5000mm (196.9")

#### **Light Source**

LED Strip
Voltage - 24VDC
Power Usage - 57.6W per ring
Lumens - 6912lm per ring
Colour Temperature - 3000K
CRI - >95
Average Life Span - 50.000 Hours

#### **Dimming Options**

DIM002 - D1 touch panel
DIR17 - Phasecut Driver (EU)
DIR18 - Phasecut Driver (US)

## **Packaging Dimensions**

1 Ring per