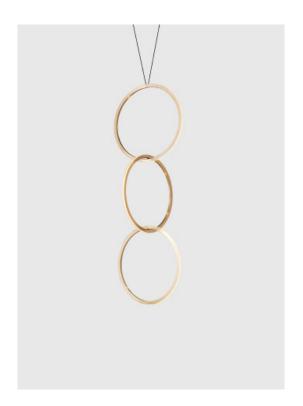

## Designer-Resident Studio/Year 2017

Circus is a remarkable system of interconnected rings which can be arranged in sequence to create striking vertical decoration. Designed by Resident Studio, each brass ring projects an elegantly diffused warm LED lightsource outwards around a 360 degree plane.

The revolutionary plug and play system allows for power sharing between rings and a large range of variations to suit spaces of various shapes and sizes. Circus is a theatrical and truly flexible system ideal for commercial and residential environments.

#### Pendant Shade

750mm (29.5")