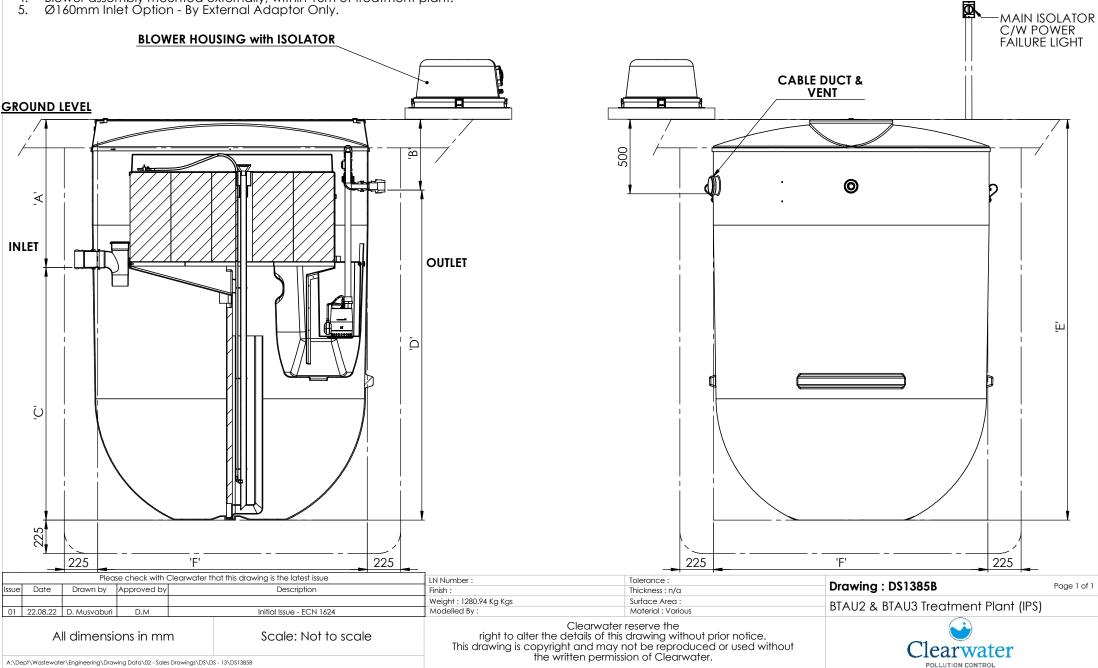

## Notes: This drawing is for 'Dimensional Information Only', It is essential that this 1.

- drawing is read in conjunction with the 'Installation Guidelines' supplied
- 2. 3.
- with the unit. (Copies available from our sales department). All Pipe connections are  $\phi$  110.0mm PVCu. All units require appropriate 'Cover' & 'Frame' to suit site loadings (standard cover supplied). Blower assembly mounted externally, within 13m of treatment plant.
- 4.
- Ø160mm Inlet Option By External Adaptor Only. 5.

Unit Dimension Chart

Dim 'D'

(mm)

2150

2650

2150

2650

Dim 'E'

(mm)

2700

3200

2700

3200

Dim 'F'

(mm)

1850

1850

1850

1850

Dim 'G'

(mm)

500

500

500

500

Dim 'C'

(mm)

1700

1700

1700

1700

Dim 'A'

(mm)

1000

1500

1000

1500

Unit

BTAU2P2AK

BTAU2P4AK

**BTAU3P2AK** 

BTAU3P4AK

Dim 'B'

(mm)

550

550

550

550

Unit

Weight

(Kgs)

285

305

285

305