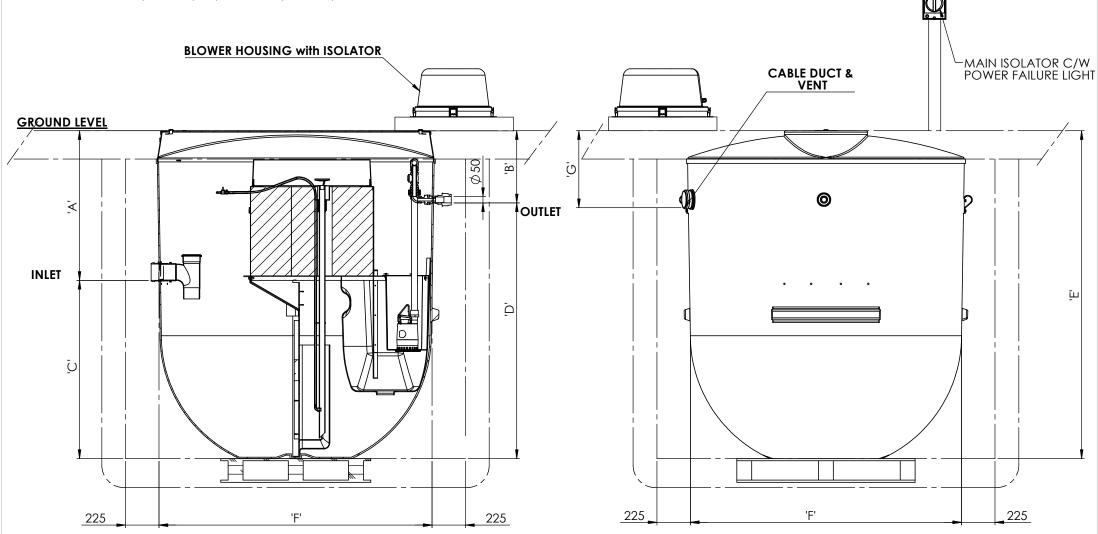

## Notes:

- Notes:

   This drawing is for 'Dimensional Information Only', It is essential that this drawing is read in conjunction with the 'Installation Guidelines' supplied with the unit. (Copies available from our sales department).
   All Pipe connections are Ø 110.0mm PVCu.
   All units require appropriate 'Cover' & 'Frame' to suit site loadings (standard cover supplied).

  Blower assembly mounted externally, within 13m of treatment plant.
  Ø160mm Inlet Option By Exyernal Adaptor Only.

| Unit Dimension Chart |                 |                 |                 |                 |                 |                 |                 |                         |
|----------------------|-----------------|-----------------|-----------------|-----------------|-----------------|-----------------|-----------------|-------------------------|
| Unit                 | Dim 'A'<br>(mm) | Dim 'B'<br>(mm) | Dim 'C'<br>(mm) | Dim 'D'<br>(mm) | Dim 'E'<br>(mm) | Dim 'F'<br>(mm) | Dim 'G'<br>(mm) | Unit<br>Weight<br>(Kgs) |
| BTA-1P2AB            | 1000            | 550             | 1200            | 1650            | 2200            | 1850            | 520             | 260                     |
| BTA-1P4AB            | 1500            | 550             | 1200            | 2150            | 2700            | 1850            | 520             | 280                     |