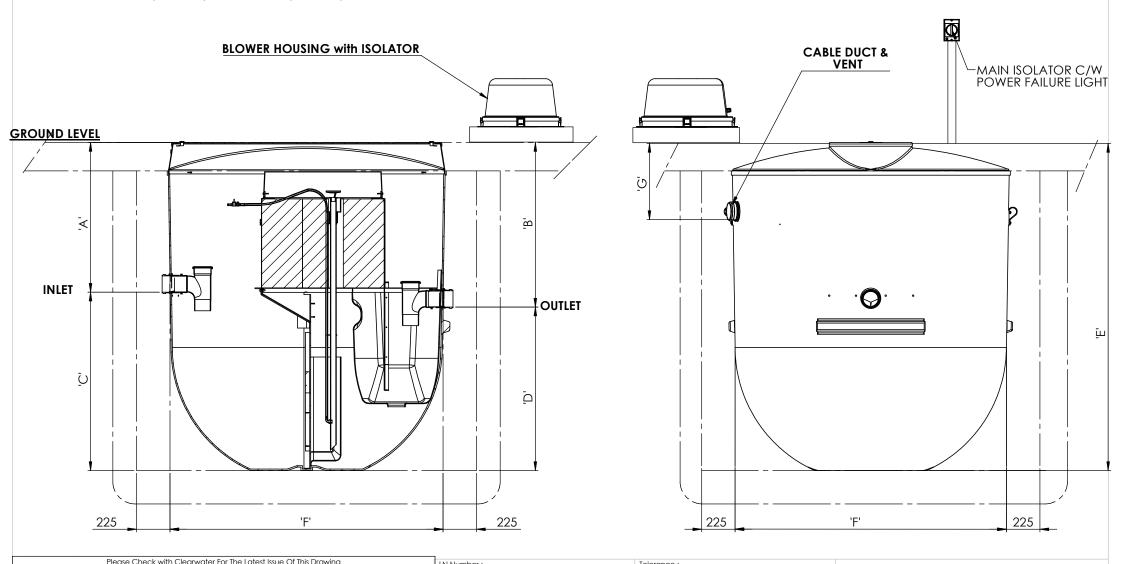

## Notes:

- This drawing is for 'Dimensional Information Only', It is essential that this drawing is read in conjunction with the 'Installation Guidelines' supplied with the unit. (Copies available from our sales department).
  All Pipe connections are Ø110.0mm PVCu.
  All units require appropriate 'Cover' & 'Frame' to suit site loadings (standard cover supplied).
  Blower assembly mounted externally, within 13m of treatment plant.
  Ø160mm Inlet Option By External Adaptor Only.

|           | Unit Dimension Chart |                 |                 |                 |                 |                 |                 |                         |  |
|-----------|----------------------|-----------------|-----------------|-----------------|-----------------|-----------------|-----------------|-------------------------|--|
| Unit      | Dim 'A'<br>(mm)      | Dim 'B'<br>(mm) | Dim 'C'<br>(mm) | Dim 'D'<br>(mm) | Dim 'E'<br>(mm) | Dim 'F'<br>(mm) | Dim 'G'<br>(mm) | Unit<br>Weight<br>(Kgs) |  |
| BTA-1G2AB | 1000                 | 1100            | 1200            | 1100            | 2200            | 1850            | 520             | 250                     |  |
| BTA-1G4AB | 1500                 | 1600            | 1200            | 1100            | 2700            | 1850            | 520             | 270                     |  |