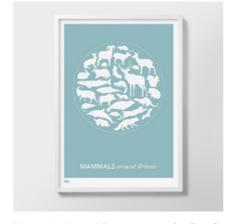

Mammals Around Britain Warm stone, True green and Norfolk blue 50cm x 70cm, unframed

Trees Around Britain Yellow moss, Norfolk blue and Warm stone 50cm x 70cm, unframed

Endless Love
Dark mulberry and Poppy red
50cm x 70cm, unframed

### COLLECTION Pattern & Nature

Birds Around Britain Warm stone, Azure blue and Norfolk blue 50cm x 70cm, unframed

Mammals Around Britain Norfolk blue, Warm stone and True green 50cm x 70cm, unframed

Trees Around Britain Yellow moss, Warm stone and Norfolk blue 50cm x 70cm, unframed