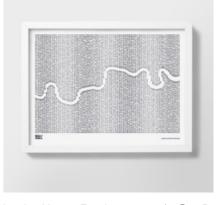

London History Timeline Sheer slate and Warm grey 30cm x 40cm, unframed

Melbourne type map Sheer slate and Duck egg blue 50cm x 70cm, unframed

Netherlands type map Sheer slate and Pumpkin orange 50cm x 70cm, unframed

London History Timeline Sheer slate and Warm grey 50cm x 70cm, unframed

**Love**Poppy red, Candy pink, Chalk grey
50cm x 70cm, unframed

Illustrated Letter A
Putty/Charcoal
30cm x 40cm, unframed

Illustrated Letter B
Putty/Charcoal
30cm x 40cm, unframed