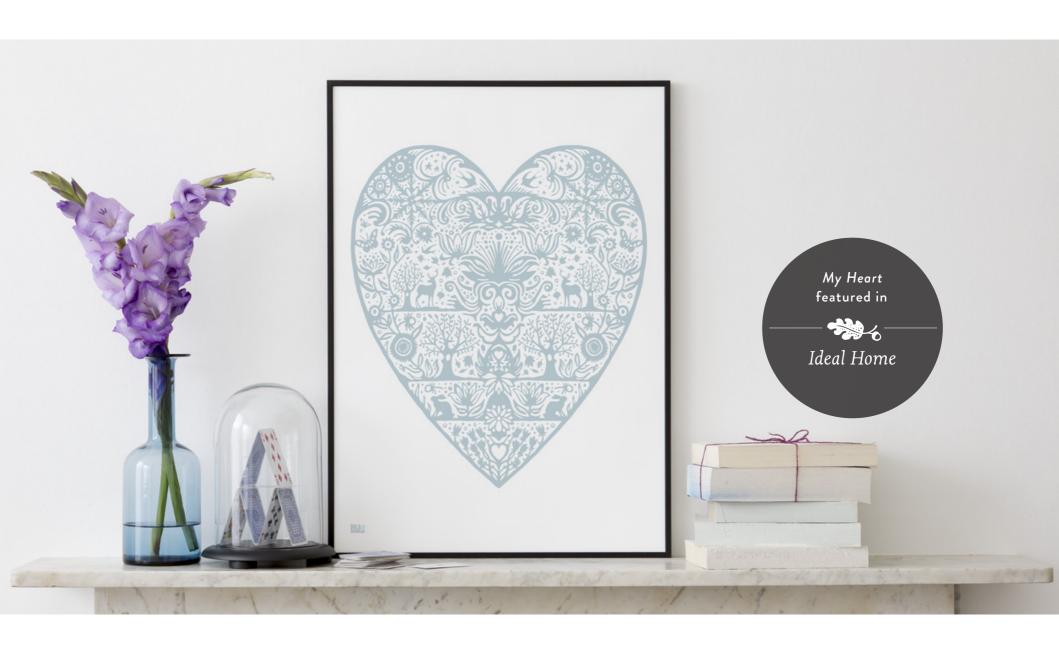

My Heart
Duck egg blue, Raspberry sorbet
and Dark mulberry
50cm x 70cm, unframed

Love
Candy pink, Poppy Red
and Chalk grey
50cm x 70cm, unframed

A-Z of Animal Groups Norfolk blue, Sheer slate, Chalk grey 50cm x 70cm, unframed

### COLLECTION Love

Love Grows
Chalk grey, Raspberry sorbet and
Duck egg blue
50cm x 70cm, unframed

My Heart
Duck egg blue, Raspberry sorbet
and Dark mulberry
50cm x 70cm, unframed

Wild Wood
Warm grey and Dark mulberry
30cm x 40cm, unframed

Wild Wood Warm grey and Dark mulberry 30cm x 40cm, unframed

Love Grows
Duck egg blue, Raspberry sorbet
and Chalk grey
50cm x 70cm, unframed

My Heart
Dark mulberry, Duck egg blue
and Raspberry sorbet
50cm x 70cm, unframed