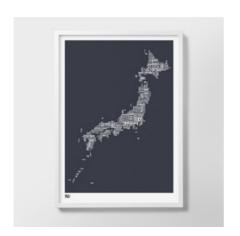

**Italy type map**Sheer slate and Duck egg blue
50cm x 70cm, unframed

Japan type map Sheer slate and Poppy red 50cm x 70cm, unframed

London & Beyond type map Sheer slate and Duck egg blue 50cm x 70cm, unframed