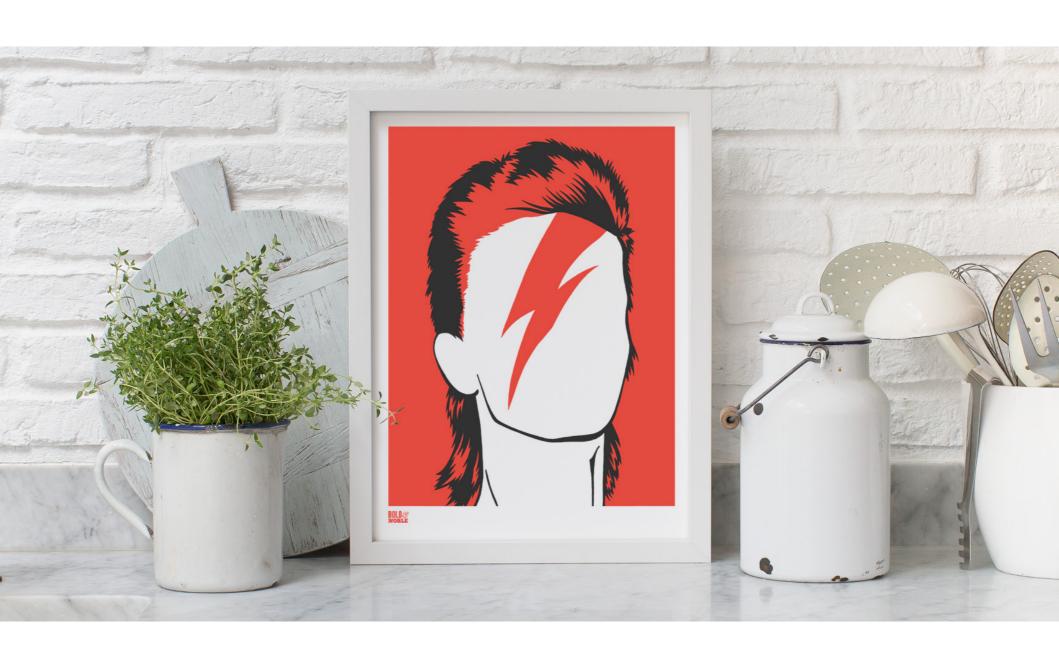

## COLLECTION People & Icons

Bowie
Bright red and Metallic bronze
30cm x 40cm, unframed

Morrissey
Bright blue and Metallic bronze
30cm x 40cm, unframed

**Prince**Bright purple and Metallic bronze
30cm x 40cm, unframed