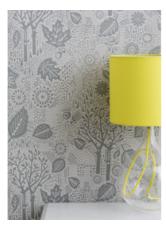

WALLPAPER 4

Four new designs, each in a choice of colours.

### COLLECTION Wallpaper

Northeasterly Soft Grey 52cm x 10m rolls, made in the UK

Northeasterly Twilight 52cm x 10m rolls, made in the UK

Northeasterly
Sunrise
52cm x 10m rolls, made in the UK

Province
Graphite
52cm x 10m rolls, made in the UK