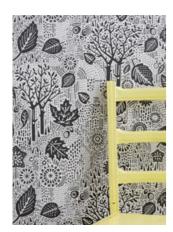

### COLLECTION Pattern & Nature

Birds Around Britain Warm stone, Azure blue and Norfolk blue 50cm x 70cm, unframed

Mammals Around Britain Norfolk blue, Warm stone and True green 50cm x 70cm, unframed

Trees Around Britain Yellow moss, Warm stone and Norfolk blue 50cm x 70cm, unframed