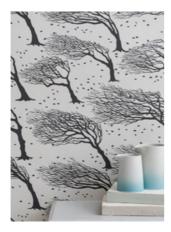

WALLPAPER 4

Four new designs, each in a choice of colours.

### COLLECTION Wallpaper

Northeasterly Soft Grey 52cm x 10m rolls, made in the UK

Northeasterly Twilight 52cm x 10m rolls, made in the UK

Northeasterly
Sunrise
52cm x 10m rolls, made in the UK

Province
Graphite
52cm x 10m rolls, made in the UK