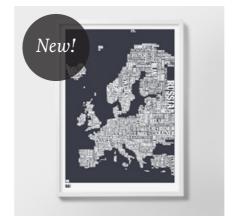

Hong Kong type map Sheer slate and Duck egg blue 50cm x 70cm, unframed

Europe type map Sheer slate 50cm x 70cm, unframed

50cm x 70cm, unframed

Poppy red and Sheer slate

50cm x 70cm, unframed

Cotswolds and beyond type map Sheer slate and Duck egg blue 50cm x 70cm, unframed