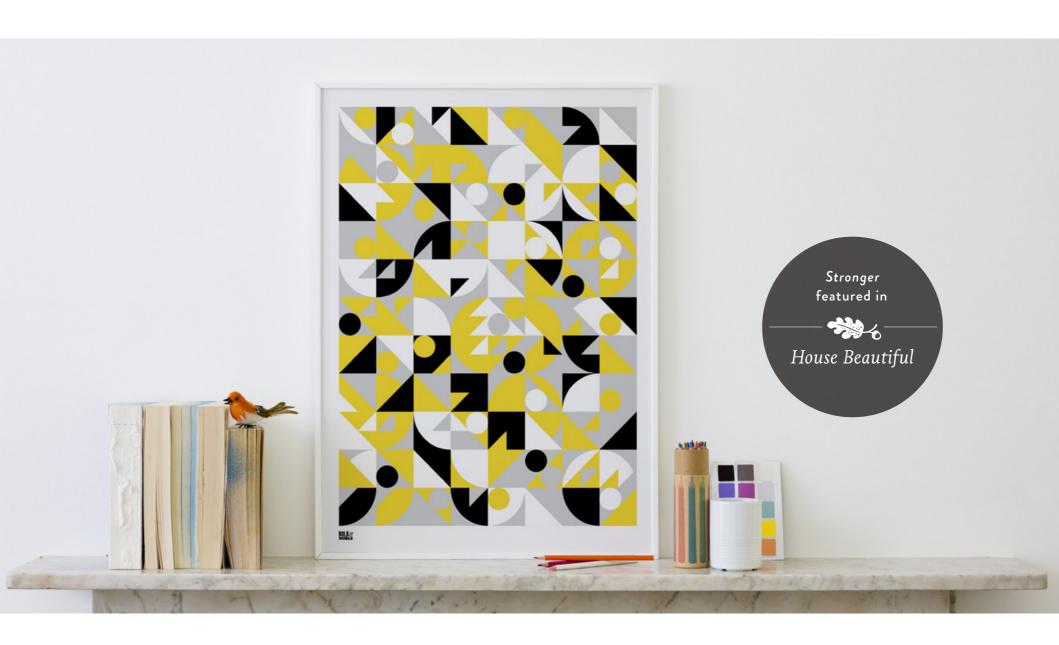

Faster
Emerald green and Monochrome
50cm x 70cm, unframed

Higher Cobalt blue and Monochrome 50cm x 70cm, unframed

Stronger
Canary yellow and Monochrome
50cm x 70cm, unframed

The British Coast: Birds
Yellow Moss and Duck Egg Blue
30cm x 40cm, unframed