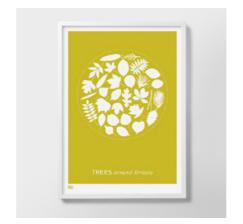

Mammals Around Britain Warm stone, True green and Norfolk blue 50cm x 70cm, unframed

Trees Around Britain Yellow moss, Norfolk blue and Warm stone 50cm x 70cm, unframed

Endless Love
Dark mulberry and Poppy red
50cm x 70cm, unframed