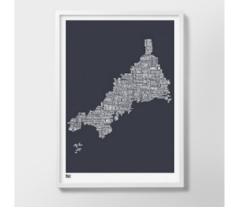

Canada type map Sheer slate and Poppy red 50cm x 70cm, unframed

Cornwall type map Sheer slate and Duck egg blue 50cm x 70cm, unframed

Dublin type map Sheer slate and Deep sea green 50cm x 70cm, unframed