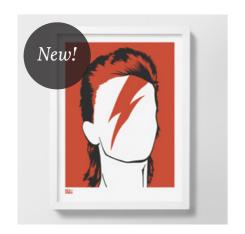

## COLLECTION People & Icons

Bowie
Bright red and Metallic bronze
30cm x 40cm, unframed

Morrissey
Bright blue and Metallic bronze
30cm x 40cm, unframed

**Prince**Bright purple and Metallic bronze
30cm x 40cm, unframed