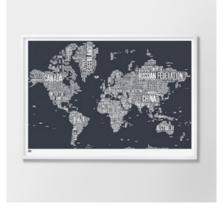

World type map Sheer slate, Reflex blue and Warm grey 100cm x 70cm, unframed

Africa type map Sheer slate and Duck egg blue 50cm x 70cm, unframed

Australia type map Sheer slate and Duck egg blue 50cm x 70cm, unframed