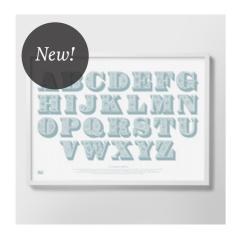

### COLLECTION *Kids*

Alphabot Cobalt blue and Metallic silver 50cm x 70cm, unframed

Ark
Poppy red, Azure blue and Chalk grey
50cm x 70cm, unframed

**Birds A-Z**Chalk grey, Raspberry sorbett, Azure blue 50cm x 70cm, unframed