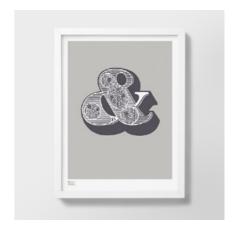

ramed



Illustrated Letter N
Putty/Charcoal
30cm x 40cm, unframed



Illustrated Letter O
Putty/Charcoal
30cm x 40cm, unframed



Illustrated Letter P
Putty/Charcoal
30cm x 40cm, unframed



Illustrated Letter Q
Putty/Charcoal
30cm x 40cm, unframed



Illustrated Letter R
Putty/Charcoal
30cm x 40cm, unframed



Illustrated Letter S
Putty/Charcoal
30cm x 40cm, unframed



Illustrated Letter T
Putty/Charcoal
30cm x 40cm, unframed



Illustrated Letter U
Putty/Charcoal
30cm x 40cm, unframed



Illustrated Letter V
Putty/Charcoal
30cm x 40cm, unframed



Illustrated Letter W
Putty/Charcoal
30cm x 40cm, unframed



Illustrated Letter X
Putty/Charcoal
30cm x 40cm, unframed



Illustrated Letter Y
Putty/Charcoal
30cm x 40cm, unframed



Illustrated Letter Z
Putty/Charcoal
30cm x 40cm, unframed



Illustrated Ampersand
Putty/Charcoal
30cm x 40cm, unframed

## COLLECTION People & Icons





Bowie
Bright red and Metallic bronze
30cm x 40cm, unframed



Morrissey
Bright blue and Metallic bronze
30cm x 40cm, unframed



**Prince**Bright purple and Metallic bronze
30cm x 40cm, unframed



Freddie Mercury
Bright yellow and Metallic bronze
30cm x 40cm, unframed



Amy Winehouse Bright jade and Metallic bronze 30cm x 40cm, unframed



Madonna
Bright fuchsia and Metallic bronze
30cm x 40cm, unframed



Noel Sky blue and Metallic bronze 30cm x 40cm, unframed



Liam Sky blue and Metallic bronze 30cm x 40cm, unframed



### Can't find what you're looking for?

Just drop us a line...

Sarah@boldandnoble.com
Telephone +44 (0)1462 339 011
Bold & Noble , 25a Hermitage Road, Hitchin, Hertfordshir