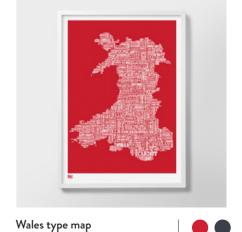

Spain type map Poppy red and Sheer slate 50cm x 70cm, unframed

Sydney type map Sheer slate and Duck egg blue 50cm x 70cm, unframed

USA type map Sheer slate and Duck egg blue 50cm x 70cm, unframed

Norfolk type map Sheer slate and Norfolk blue 50cm x 70cm, unframed