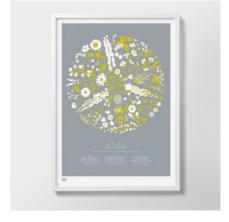

### COLLECTION Calendars

Grow Your Own Calendar Emerald green and Sheer slate 50cm x 70cm, unframed

Wall Calendar (Any Year) Flint grey/Yellow moss and Norfolk blue/Deep magenta 50cm x 70cm, unframed