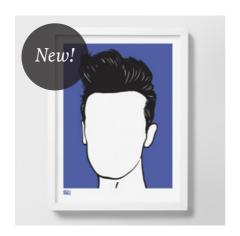

## COLLECTION People & Icons

Bowie
Bright red and Metallic bronze
30cm x 40cm, unframed

Morrissey
Bright blue and Metallic bronze
30cm x 40cm, unframed

**Prince**Bright purple and Metallic bronze
30cm x 40cm, unframed