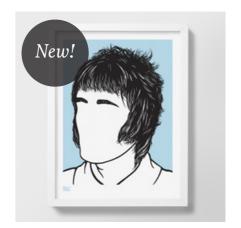

Noel Sky blue and Metallic bronze 30cm x 40cm, unframed

Liam Sky blue and Metallic bronze 30cm x 40cm, unframed