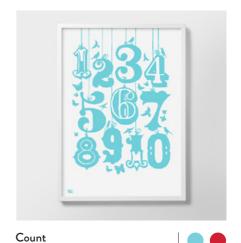

### COLLECTION *Kids*

Alphabot Cobalt blue and Metallic silver 50cm x 70cm, unframed

Ark
Poppy red, Azure blue and Chalk grey
50cm x 70cm, unframed

**Birds A-Z**Chalk grey, Raspberry sorbett, Azure blue 50cm x 70cm, unframed