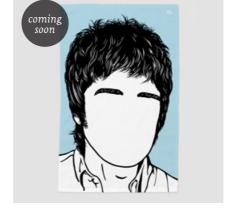

Icons, Noel tea towel
Sky blue
47cm x 74cm, made in the UK

Icons, Liam tea towel Sky blue 47cm x 74cm, made in the UK