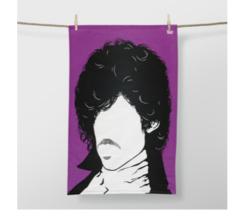

#### Tea towels

Icons, Bowie tea towel
Bright red
47cm x 74cm, made in the UK

Icons, Morrissey tea towel
Bright blue
47cm x 74cm, made in the UK

Icons, Prince tea towel
Bright purple
47cm x 74cm, made in the UK