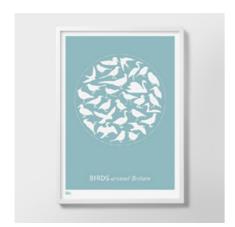

Love Letters
Warm grey and Deep magenta
30cm x 40cm, unframed

Love Grows
Raspberry sorbet, Duck egg blue
and Chalk grey
50cm x 70cm, unframed

Wild Wood Warm grey and Dark mulberry 30cm x 40cm, unframed

Birds Around Britain Norfolk blue, Azure blue and Warm stone 50cm x 70cm, unframed