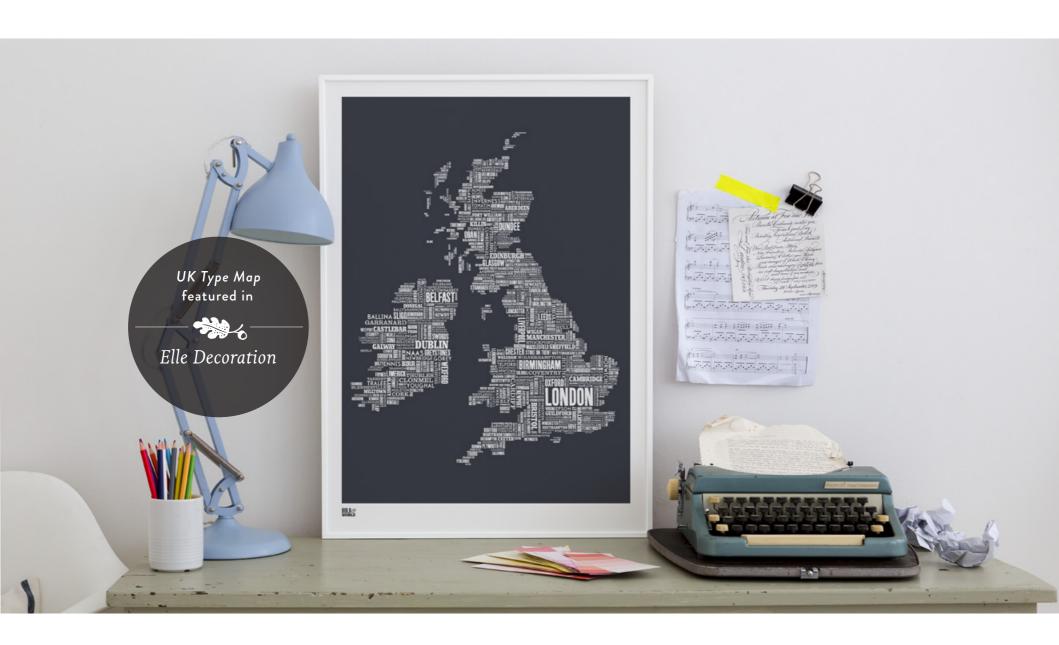

### COLLECTION Maps

Illustrated Britain & Ireland map Sheer slate 100cm x 70cm (XL) and 50cm x 70cm, unframed

Britain & Ireland type map Sheer slate and Duck egg blue 50cm x 70cm, unframed

London type map Sheer slate and Duck egg blue 50cm x 70cm, unframed