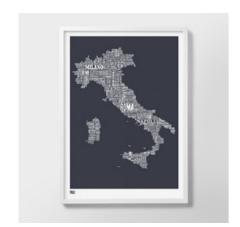

**Italy type map**Sheer slate and Duck egg blue
50cm x 70cm, unframed

Japan type map Sheer slate and Poppy red 50cm x 70cm, unframed

London & Beyond type map Sheer slate and Duck egg blue 50cm x 70cm, unframed