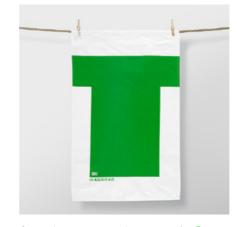

#### Tea towels

King of the Mountains tea towel Red
47cm x 74cm, made in the UK

Yellow Jersey tea towel Yellow 47cm x 74cm, made in the UK

Green Jersey tea towel
Green
47cm x 74cm, made in the UK

Great Peaks & Mountains tea towel | Flint grey 47cm x 74cm, made in the UK