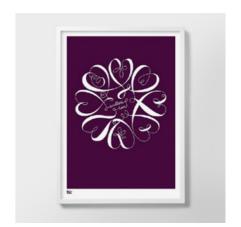

Love Letters
Warm grey and Deep magenta
30cm x 40cm, unframed

Love Grows
Raspberry sorbet, Duck egg blue
and Chalk grey
50cm x 70cm, unframed

Wild Wood Warm grey and Dark mulberry 30cm x 40cm, unframed

Birds Around Britain Norfolk blue, Azure blue and Warm stone 50cm x 70cm, unframed