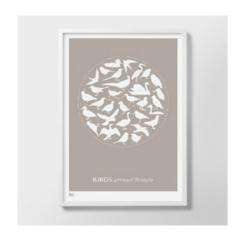

Love Letters
Warm grey and Deep magenta
30cm x 40cm, unframed

Love Grows
Raspberry sorbet, Duck egg blue
and Chalk grey
50cm x 70cm, unframed

Wild Wood Warm grey and Dark mulberry 30cm x 40cm, unframed

Birds Around Britain Norfolk blue, Azure blue and Warm stone 50cm x 70cm, unframed

### COLLECTION Pattern & Nature

Birds Around Britain Warm stone, Azure blue and Norfolk blue 50cm x 70cm, unframed

Mammals Around Britain Norfolk blue, Warm stone and True green 50cm x 70cm, unframed

Trees Around Britain Yellow moss, Warm stone and Norfolk blue 50cm x 70cm, unframed