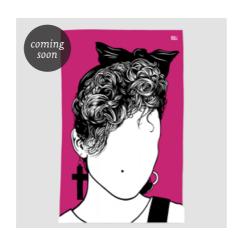

#### Tea towels

Icons, Bowie tea towel
Bright red
47cm x 74cm, made in the UK

Icons, Morrissey tea towel
Bright blue
47cm x 74cm, made in the UK

Icons, Prince tea towel
Bright purple
47cm x 74cm, made in the UK