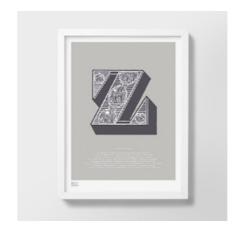

Illustrated Letter W
Putty/Charcoal
30cm x 40cm, unframed

Illustrated Letter X
Putty/Charcoal
30cm x 40cm, unframed

Illustrated Letter Y
Putty/Charcoal
30cm x 40cm, unframed

Illustrated Letter Z
Putty/Charcoal
30cm x 40cm, unframed