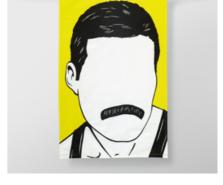

Icons, Freddie Mercury tea towel
Bright yellow
47cm x 74cm, made in the UK

Icons, Amy tea towel
Bright jade
47cm x 74cm, made in the UK

Icons, Madonna tea towel
Bright fuchsia
47cm x 74cm, made in the UK