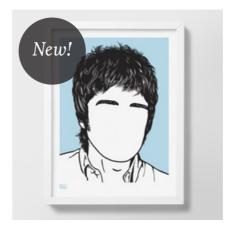

Noel Sky blue and Metallic bronze 30cm x 40cm, unframed

Liam Sky blue and Metallic bronze 30cm x 40cm, unframed