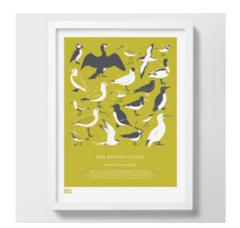

Faster
Emerald green and Monochrome
50cm x 70cm, unframed

Higher Cobalt blue and Monochrome 50cm x 70cm, unframed

Stronger
Canary yellow and Monochrome
50cm x 70cm, unframed

The British Coast: Birds
Yellow Moss and Duck Egg Blue
30cm x 40cm, unframed

The British Coast: Marine Life Norfolk Blue and Duck Egg Blue 30cm x 40cm, unframed

The British Coast: Plant Life Seafoam Green and Duck Egg Blue 30cm x 40cm, unframed