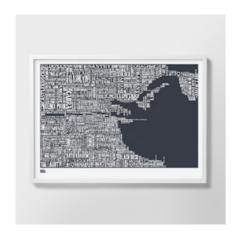

London History Timeline Sheer slate and Warm grey 30cm x 40cm, unframed

Melbourne type map Sheer slate and Duck egg blue 50cm x 70cm, unframed

Netherlands type map Sheer slate and Pumpkin orange 50cm x 70cm, unframed