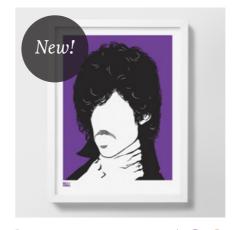

## COLLECTION People & Icons

Bowie
Bright red and Metallic bronze
30cm x 40cm, unframed

Morrissey
Bright blue and Metallic bronze
30cm x 40cm, unframed

**Prince**Bright purple and Metallic bronze
30cm x 40cm, unframed