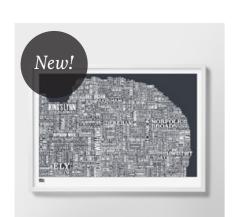

Spain type map Poppy red and Sheer slate 50cm x 70cm, unframed

Sydney type map Sheer slate and Duck egg blue 50cm x 70cm, unframed

USA type map Sheer slate and Duck egg blue 50cm x 70cm, unframed

Norfolk type map Sheer slate and Norfolk blue 50cm x 70cm, unframed