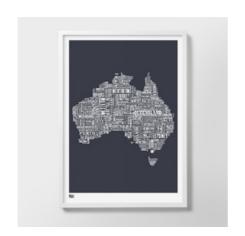

World type map Sheer slate, Reflex blue and Warm grey 100cm x 70cm, unframed

Africa type map Sheer slate and Duck egg blue 50cm x 70cm, unframed

Australia type map Sheer slate and Duck egg blue 50cm x 70cm, unframed