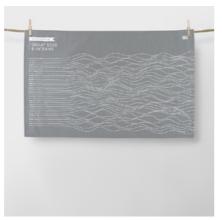

#### Tea towels

King of the Mountains tea towel Red
47cm x 74cm, made in the UK

Yellow Jersey tea towel Yellow 47cm x 74cm, made in the UK

Green Jersey tea towel
Green
47cm x 74cm, made in the UK

Great Peaks & Mountains tea towel | Flint grey 47cm x 74cm, made in the UK

Great Seas & Oceans tea towel Flint grey 47cm x 74cm, made in the UK