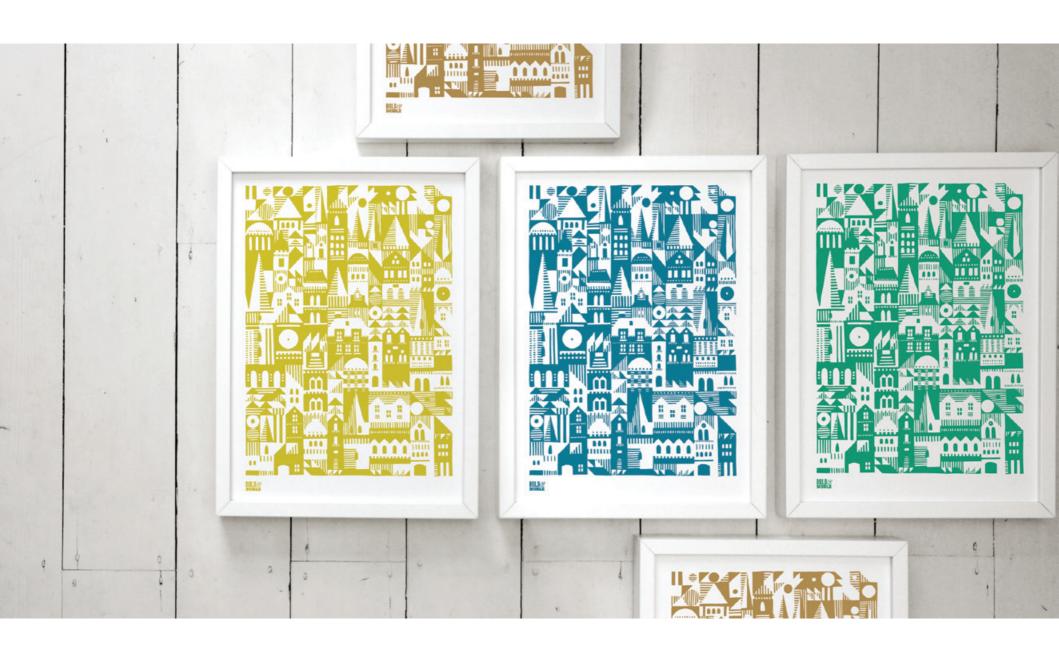

### PRINTS Coming Home

If you would like our full pricing list and terms, please email your store information and address to: sarah@boldandnoble.com

Our minimum order is £180, excluding VAT and postage. Feel free to mix and match designs or colours from our collection.

**Nest**Sheer slate and Duck egg blue
50cm x 70cm, unframed

Flora
Warm grey and Raspberry sorbet
50cm x 70cm, unframed

Coming Home Emerald Green, Yellow moss, Metallic bronze and Teal blue 21cm x 29.7cm, unframed