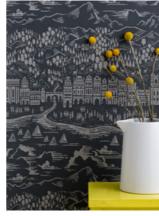

### COLLECTION Maps

Illustrated Britain & Ireland map Sheer slate 100cm x 70cm (XL) and 50cm x 70cm, unframed

Britain & Ireland type map Sheer slate and Duck egg blue 50cm x 70cm, unframed

London type map Sheer slate and Duck egg blue 50cm x 70cm, unframed

World type map Sheer slate, Reflex blue and Warm grey 100cm x 70cm, unframed

Africa type map Sheer slate and Duck egg blue 50cm x 70cm, unframed

Australia type map Sheer slate and Duck egg blue 50cm x 70cm, unframed