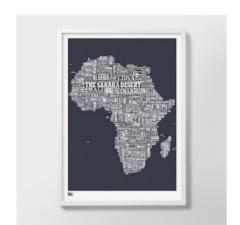

World type map Sheer slate, Reflex blue and Warm grey 100cm x 70cm, unframed

Africa type map Sheer slate and Duck egg blue 50cm x 70cm, unframed

Australia type map Sheer slate and Duck egg blue 50cm x 70cm, unframed