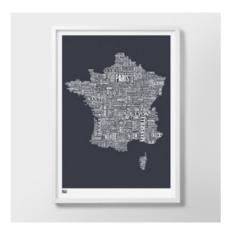

France type map
Sheer slate and Duck egg blue
50cm x 70cm, unframed

Germany type map Sheer slate and Deep sea green 50cm x 70cm, unframed

Ireland type map
Deep sea green and Sheer slate
50cm x 70cm, unframed