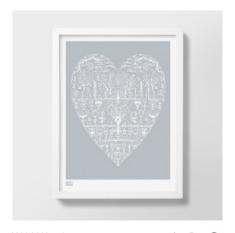

My Heart
Duck egg blue, Raspberry sorbet
and Dark mulberry
50cm x 70cm, unframed

Love
Candy pink, Poppy Red
and Chalk grey
50cm x 70cm, unframed

A-Z of Animal Groups Norfolk blue, Sheer slate, Chalk grey 50cm x 70cm, unframed

### COLLECTION Love

Love Grows
Chalk grey, Raspberry sorbet and
Duck egg blue
50cm x 70cm, unframed

My Heart
Duck egg blue, Raspberry sorbet
and Dark mulberry
50cm x 70cm, unframed

Wild Wood
Warm grey and Dark mulberry
30cm x 40cm, unframed