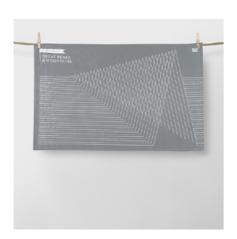

#### Tea towels

King of the Mountains tea towel Red
47cm x 74cm, made in the UK

Yellow Jersey tea towel Yellow 47cm x 74cm, made in the UK

Green Jersey tea towel
Green
47cm x 74cm, made in the UK

Great Peaks & Mountains tea towel | Flint grey 47cm x 74cm, made in the UK