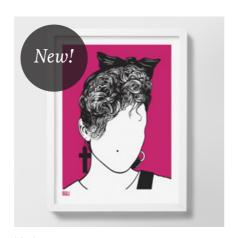

## COLLECTION People & Icons

Bowie
Bright red and Metallic bronze
30cm x 40cm, unframed

Morrissey
Bright blue and Metallic bronze
30cm x 40cm, unframed

**Prince**Bright purple and Metallic bronze
30cm x 40cm, unframed

Freddie Mercury
Bright yellow and Metallic bronze
30cm x 40cm, unframed

Amy Winehouse Bright jade and Metallic bronze 30cm x 40cm, unframed

Madonna
Bright fuchsia and Metallic bronze
30cm x 40cm, unframed