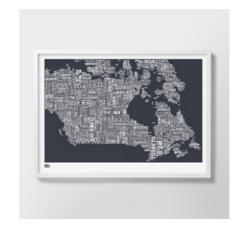

Canada type map Sheer slate and Poppy red 50cm x 70cm, unframed

Cornwall type map Sheer slate and Duck egg blue 50cm x 70cm, unframed

Dublin type map Sheer slate and Deep sea green 50cm x 70cm, unframed