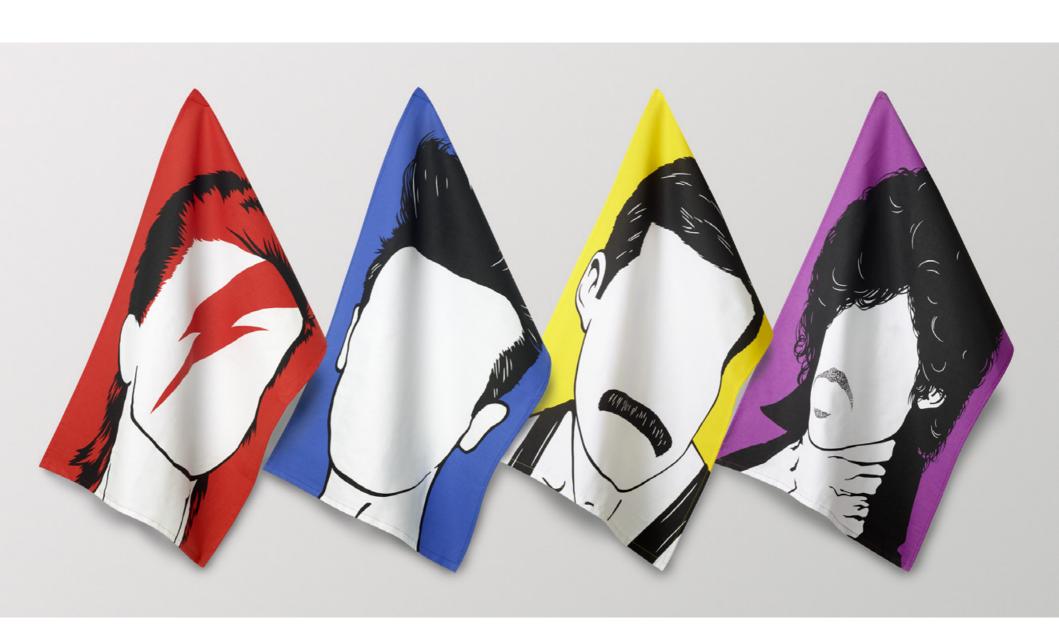

### TEA TOWELS Rock Icons

#### Tea towels

Icons, Bowie tea towel
Bright red
47cm x 74cm, made in the UK

Icons, Morrissey tea towel
Bright blue
47cm x 74cm, made in the UK

Icons, Prince tea towel
Bright purple
47cm x 74cm, made in the UK

Icons, Freddie Mercury tea towel
Bright yellow
47cm x 74cm, made in the UK

Icons, Amy tea towel
Bright jade
47cm x 74cm, made in the UK

Icons, Madonna tea towel
Bright fuchsia
47cm x 74cm, made in the UK