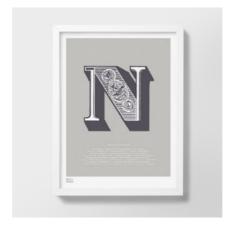

Illustrated Letter K
Putty/Charcoal
30cm x 40cm, unframed

Illustrated Letter L
Putty/Charcoal
30cm x 40cm, unframed

Illustrated Letter M
Putty/Charcoal
30cm x 40cm, unframed

Illustrated Letter N
Putty/Charcoal
30cm x 40cm, unframed