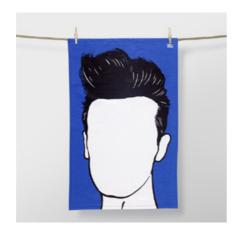

#### Tea towels

Icons, Bowie tea towel
Bright red
47cm x 74cm, made in the UK

Icons, Morrissey tea towel
Bright blue
47cm x 74cm, made in the UK

Icons, Prince tea towel
Bright purple
47cm x 74cm, made in the UK