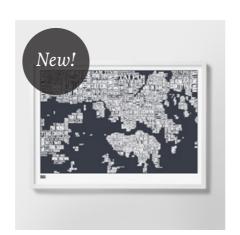

Hong Kong type map Sheer slate and Duck egg blue 50cm x 70cm, unframed

Europe type map Sheer slate 50cm x 70cm, unframed

50cm x 70cm, unframed

Poppy red and Sheer slate

50cm x 70cm, unframed

Cotswolds and beyond type map Sheer slate and Duck egg blue 50cm x 70cm, unframed