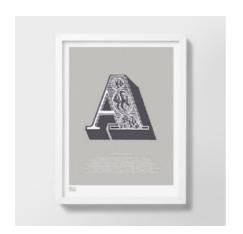

London History Timeline Sheer slate and Warm grey 50cm x 70cm, unframed

**Love**Poppy red, Candy pink, Chalk grey
50cm x 70cm, unframed

Illustrated Letter A
Putty/Charcoal
30cm x 40cm, unframed

Illustrated Letter B
Putty/Charcoal
30cm x 40cm, unframed