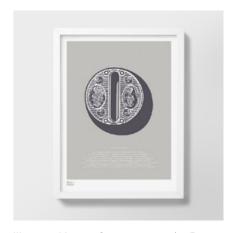

Illustrated Letter G
Putty/Charcoal
30cm x 40cm, unframed

Illustrated Letter H
Putty/Charcoal
30cm x 40cm, unframed

Illustrated Letter I
Putty/Charcoal
30cm x 40cm, unframed

Illustrated Letter J
Putty/Charcoal
30cm x 40cm, unframed