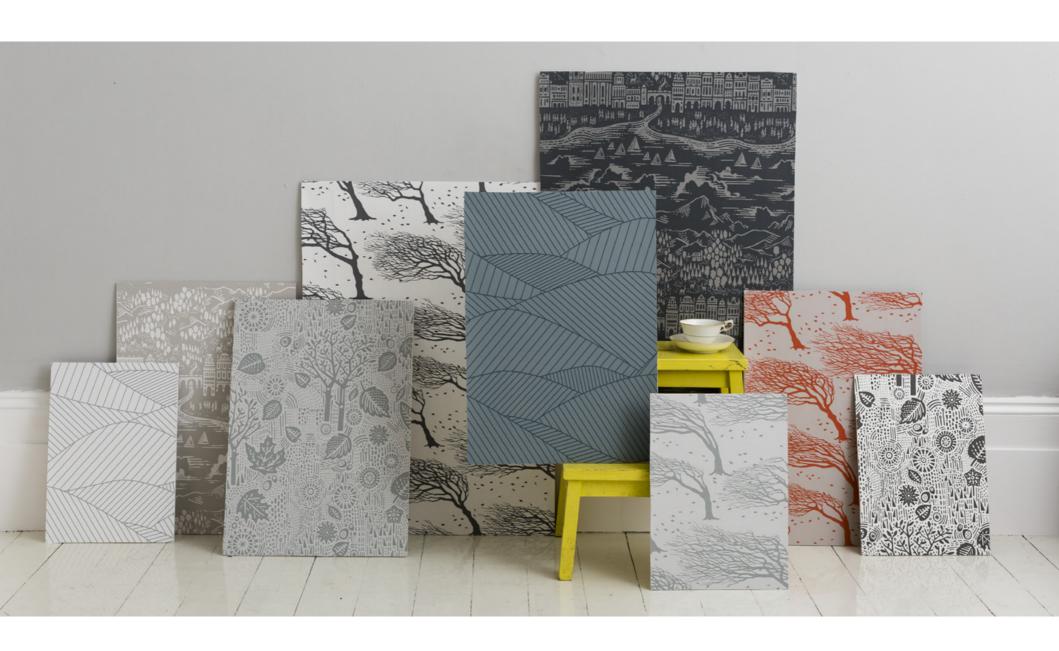

WALLPAPER 4

Four new designs, each in a choice of colours.

#### Wallpaper

Our wallpaper retails at £55 per 10m roll. It is printed with water-based inks onto paper from PEFC renewable sources at one of the UK's last surviving mills in Lancashire, England.

Each rolls comes with instructions for hanging. Please ask your customers to read these as refunds can not be given after the wallpaper has been hung/cut. Wallpaper is available for drop shipping.

### COLLECTION Wallpaper

Northeasterly Soft Grey 52cm x 10m rolls, made in the UK

Northeasterly Twilight 52cm x 10m rolls, made in the UK

Northeasterly
Sunrise
52cm x 10m rolls, made in the UK

Province
Graphite
52cm x 10m rolls, made in the UK

Province
Natural Grey
52cm x 10m rolls, made in the UK

Autumn
Charcoal
52cm x 10m rolls, made in the UK

Autumn Soft Grey 52cm x 10m rolls, made in the UK

South Downs Sea Grey 52cm x 10m rolls, made in the UK

South Downs Heron Grey 52cm x 10m rolls, made in the UK