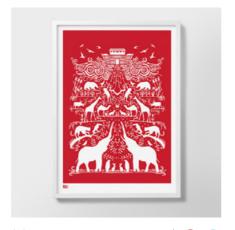

Azure blue, Poppy red and Chalk grey 50cm x 70cm, unframed

Creatures A-Z
Chalk grey, Poppy red, Cobalt
blue and Metallic silver
50cm x 70cm, unframed

**Grow**Azure blue, Poppy red and Chalk grey
35cm x 97cm, unframed