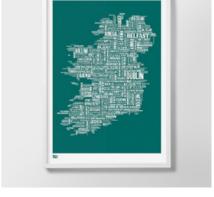

France type map
Sheer slate and Duck egg blue
50cm x 70cm, unframed

Germany type map Sheer slate and Deep sea green 50cm x 70cm, unframed

Ireland type map
Deep sea green and Sheer slate
50cm x 70cm, unframed