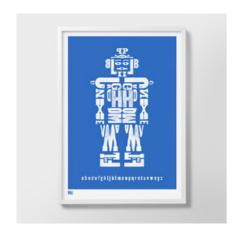

### COLLECTION *Kids*

Alphabot Cobalt blue and Metallic silver 50cm x 70cm, unframed

Ark
Poppy red, Azure blue and Chalk grey
50cm x 70cm, unframed

**Birds A-Z**Chalk grey, Raspberry sorbett, Azure blue 50cm x 70cm, unframed