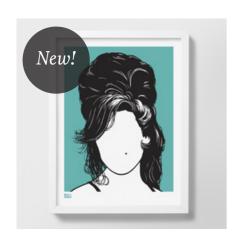

Freddie Mercury
Bright yellow and Metallic bronze
30cm x 40cm, unframed

Amy Winehouse Bright jade and Metallic bronze 30cm x 40cm, unframed

Madonna
Bright fuchsia and Metallic bronze
30cm x 40cm, unframed