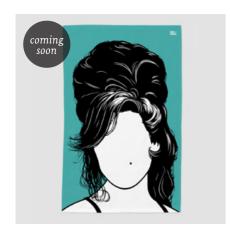

Icons, Freddie Mercury tea towel
Bright yellow
47cm x 74cm, made in the UK

Icons, Amy tea towel
Bright jade
47cm x 74cm, made in the UK

Icons, Madonna tea towel
Bright fuchsia
47cm x 74cm, made in the UK