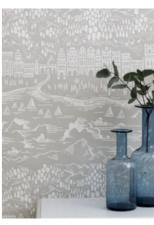

### COLLECTION Maps

Illustrated Britain & Ireland map Sheer slate 100cm x 70cm (XL) and 50cm x 70cm, unframed

Britain & Ireland type map Sheer slate and Duck egg blue 50cm x 70cm, unframed

London type map Sheer slate and Duck egg blue 50cm x 70cm, unframed

World type map Sheer slate, Reflex blue and Warm grey 100cm x 70cm, unframed

Africa type map Sheer slate and Duck egg blue 50cm x 70cm, unframed

Australia type map Sheer slate and Duck egg blue 50cm x 70cm, unframed