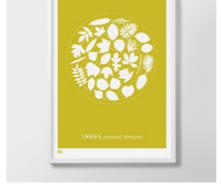

Mammals Around Britain Warm stone, True green and Norfolk blue 50cm x 70cm, unframed

Trees Around Britain Yellow moss, Norfolk blue and Warm stone 50cm x 70cm, unframed

Endless Love
Dark mulberry and Poppy red
50cm x 70cm, unframed

### COLLECTION Pattern & Nature

Birds Around Britain Warm stone, Azure blue and Norfolk blue 50cm x 70cm, unframed

Mammals Around Britain Norfolk blue, Warm stone and True green 50cm x 70cm, unframed

Trees Around Britain Yellow moss, Warm stone and Norfolk blue 50cm x 70cm, unframed