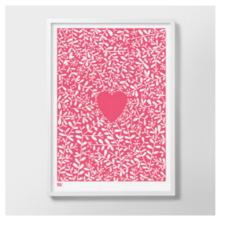

My Heart
Duck egg blue, Raspberry sorbet
and Dark mulberry
50cm x 70cm, unframed

Love
Candy pink, Poppy Red
and Chalk grey
50cm x 70cm, unframed

A-Z of Animal Groups Norfolk blue, Sheer slate, Chalk grey 50cm x 70cm, unframed

Wild Wood Warm grey and Dark mulberry 30cm x 40cm, unframed

Love Grows
Duck egg blue, Raspberry sorbet
and Chalk grey
50cm x 70cm, unframed

My Heart
Dark mulberry, Duck egg blue
and Raspberry sorbet
50cm x 70cm, unframed