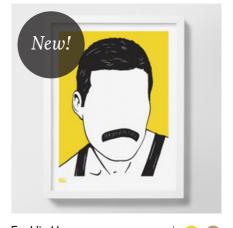

Freddie Mercury
Bright yellow and Metallic bronze
30cm x 40cm, unframed

Amy Winehouse Bright jade and Metallic bronze 30cm x 40cm, unframed

Madonna
Bright fuchsia and Metallic bronze
30cm x 40cm, unframed