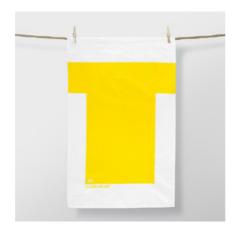

#### Tea towels

King of the Mountains tea towel Red
47cm x 74cm, made in the UK

Yellow Jersey tea towel Yellow 47cm x 74cm, made in the UK

Green Jersey tea towel
Green
47cm x 74cm, made in the UK

Great Peaks & Mountains tea towel | Flint grey 47cm x 74cm, made in the UK