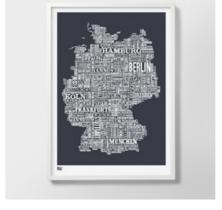

France type map
Sheer slate and Duck egg blue
50cm x 70cm, unframed

Germany type map Sheer slate and Deep sea green 50cm x 70cm, unframed

Ireland type map
Deep sea green and Sheer slate
50cm x 70cm, unframed