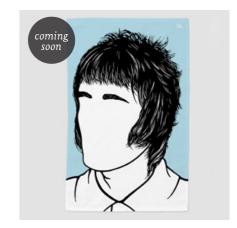

Icons, Noel tea towel
Sky blue
47cm x 74cm, made in the UK

Icons, Liam tea towel Sky blue 47cm x 74cm, made in the UK