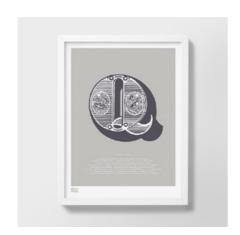

Illustrated Letter O
Putty/Charcoal
30cm x 40cm, unframed

Illustrated Letter P
Putty/Charcoal
30cm x 40cm, unframed

Illustrated Letter Q
Putty/Charcoal
30cm x 40cm, unframed

Illustrated Letter R
Putty/Charcoal
30cm x 40cm, unframed