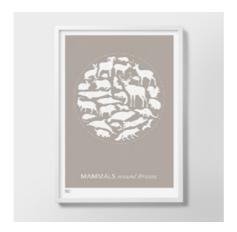

Mammals Around Britain Warm stone, True green and Norfolk blue 50cm x 70cm, unframed

Trees Around Britain Yellow moss, Norfolk blue and Warm stone 50cm x 70cm, unframed

Endless Love
Dark mulberry and Poppy red
50cm x 70cm, unframed