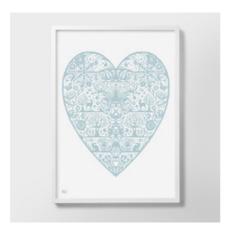

My Heart
Duck egg blue, Raspberry sorbet
and Dark mulberry
50cm x 70cm, unframed

Love
Candy pink, Poppy Red
and Chalk grey
50cm x 70cm, unframed

A-Z of Animal Groups Norfolk blue, Sheer slate, Chalk grey 50cm x 70cm, unframed

### COLLECTION Love

Love Grows
Chalk grey, Raspberry sorbet and
Duck egg blue
50cm x 70cm, unframed

My Heart
Duck egg blue, Raspberry sorbet
and Dark mulberry
50cm x 70cm, unframed

Wild Wood
Warm grey and Dark mulberry
30cm x 40cm, unframed

Wild Wood Warm grey and Dark mulberry 30cm x 40cm, unframed

Love Grows
Duck egg blue, Raspberry sorbet
and Chalk grey
50cm x 70cm, unframed

My Heart
Dark mulberry, Duck egg blue
and Raspberry sorbet
50cm x 70cm, unframed