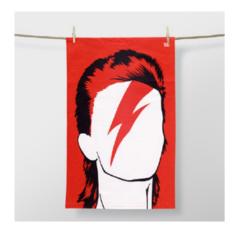

### TEA TOWELS Rock Icons

#### Tea towels

Icons, Bowie tea towel
Bright red
47cm x 74cm, made in the UK

Icons, Morrissey tea towel
Bright blue
47cm x 74cm, made in the UK

Icons, Prince tea towel
Bright purple
47cm x 74cm, made in the UK