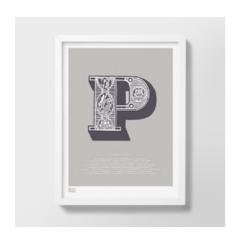

Illustrated Letter O
Putty/Charcoal
30cm x 40cm, unframed

Illustrated Letter P
Putty/Charcoal
30cm x 40cm, unframed

Illustrated Letter Q
Putty/Charcoal
30cm x 40cm, unframed

Illustrated Letter R
Putty/Charcoal
30cm x 40cm, unframed