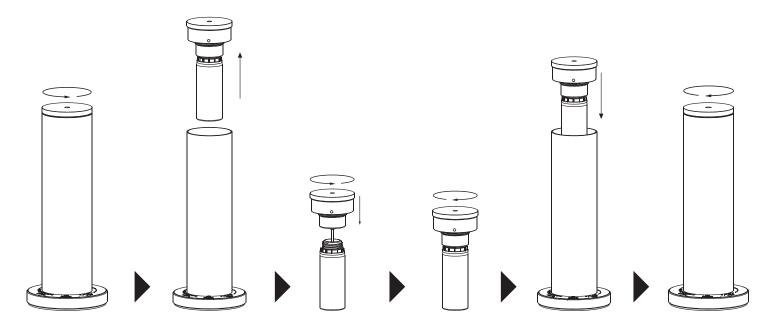

#### Instruction of Diffusing Oil

- **Step 1:** Open the atomizer counterclockwise and lift up the atomizer and diffusing oil bottle, and take out.
- Step 2: Fill the diffusing oil bottle with ENVIRONMENT diffusing oil.
- **Step 3:** Secure the diffusing oil bottle and put it back into the scent machine. Close it clockwise and tighten it.
- **Step 4:** Set working hours and start using the equipment.

#### **IMPORTANT! DO NOT TURN IT OVER!**