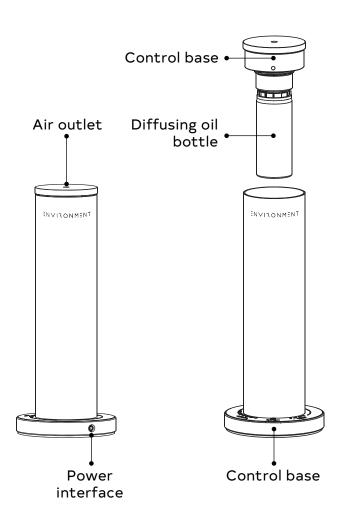

## A. FILLING THE DIFFUSING OIL BOTTLE

#### Instruction of Diffusing Oil

- **Step 1:** Open the atomizer counterclockwise and lift up the atomizer and diffusing oil bottle, and take out.
- Step 2: Fill the diffusing oil bottle with ENVIRONMENT diffusing oil.
- **Step 3:** Secure the diffusing oil bottle and put it back into the scent machine. Close it clockwise and tighten it.
- **Step 4:** Set working hours and start using the equipment.

#### **IMPORTANT! DO NOT TURN IT OVER!**