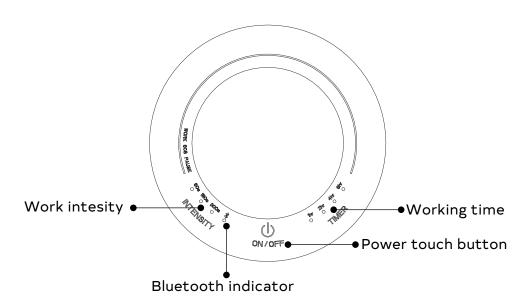

#### **Description of LCD Display**

# C. CONTROL INTENSITY (USING TOUCH FEATURE)

Lightly touch the word "INTENSITY" to activate the options.

- > 60 Seconds Strongest setting (60 second on, 60 seconds off)
- > 180 Seconds Medium setting (60 second on, 180 seconds off)
- > 300 Seconds Lightest setting (60 second on, 300 seconds off)

# D. CONTROL TIME (USING TOUCH FEATURE)

Lightly touch "TIMER" key to set the countdown time to 1/2/4/8 hours in turn, and the corresponding indicator lights will light up.