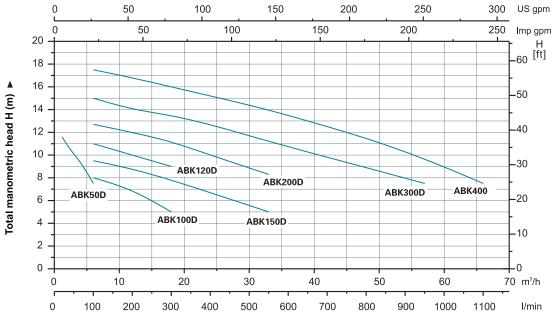

#### **Technical Data**

| MODEL        |             | POWER Q (n |     | Q (m³/h)  | 1.2  | 2.4  | 3.6 | 4.8 |      | 12   | 18   | 24   | 33   | 42   | 48   | 57  | 66   |
|--------------|-------------|------------|-----|-----------|------|------|-----|-----|------|------|------|------|------|------|------|-----|------|
| Single Phase | Three Phase | kW         | HP  | Q (l/min) | 20   | 40   | 60  | 80  | 100  | 200  | 300  | 400  | 550  | 700  | 800  | 950 | 1100 |
| ABK50D       | ABK50       | 0.37       | 0.5 |           | 11.6 | 10.5 | 9.7 | 8.7 | 7.5  | -    | -    | -    | -    | -    | -    | -   | -    |
| ABK100D      | ABK100      | 0.75       | 1   | _         | -    | -    | -   | -   | 8    | 7    | 5    | -    | -    | -    | -    | -   | -    |
| ABK120D      | ABK120      | 0.9        | 1.2 |           | -    | -    | -   | -   | 11   | 10   | 9    | -    | -    | -    | -    | -   | -    |
| ABK150D      | ABK150      | 1.1        | 1.5 | H<br>(m)  | -    | -    | -   | -   | 9.5  | 8.8  | 7.8  | 6.7  | 5    | -    | -    | -   | -    |
| ABK200D      | ABK200      | 1.5        | 2   |           | -    | -    | -   | -   | 12.7 | 12   | 11.2 | 10   | 8.3  | 6.5  | -    | -   | -    |
| ABK300D      | ABK300      | 2.2        | 3   | 1         | -    | -    | -   | -   | 15   | 14   | 13.5 | 12.7 | 11.2 | 9.8  | 8.9  | 7.5 | -    |
| -            | ABK400      | 3          | 4   |           | -    | -    | -   | -   | 17.5 | 16.8 | 16   | 15.2 | 14   | 12.5 | 11.5 | 9.7 | 7.5  |

### Hydraulic Performance Curves

Capacity Q 🕨