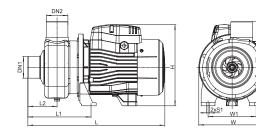

### Dimension

|  | Model     |                                 |                                 |     |     |    |     |     |     |     |     | S <sub>1</sub> |
|--|-----------|---------------------------------|---------------------------------|-----|-----|----|-----|-----|-----|-----|-----|----------------|
|  |           | DN1                             | DN2                             |     |     |    |     |     |     |     |     | (mm)           |
|  | ABK50(D)  | 1 <sup>1</sup> / <sub>4</sub> " | 1"                              | 280 | 123 | 50 | 180 | 90  | 106 | 170 | 105 | 9              |
|  | ABK100(D) | 1 <sup>1</sup> / <sub>2</sub> " | 1 <sup>1</sup> / <sub>2</sub> " | 332 | 160 | 76 | 212 | 100 | 118 | 170 | 120 | 9              |
|  | ABK120(D) | 1 <sup>1</sup> / <sub>2</sub> " | 1 <sup>1</sup> / <sub>2</sub> " | 332 | 160 | 76 | 212 | 100 | 118 | 170 | 120 | 9              |
|  | ABK150(D) | 2"                              | 2"                              | 400 | 184 | 85 | 235 | 112 | 133 | 195 | 140 | 9              |
|  | ABK200(D) | 2"                              | 2"                              | 400 | 184 | 85 | 235 | 112 | 133 | 195 | 140 | 9              |
|  | ABK300(D) | 2 <sup>1</sup> / <sub>2</sub> " | 2"                              | 450 | 184 | 85 | 252 | 117 | 133 | 195 | 140 | 9              |
|  | ABK400    | 2 <sup>1</sup> / <sub>2</sub> " | 2"                              | 450 | 184 | 85 | 252 | 117 | 133 | 195 | 140 | 9              |