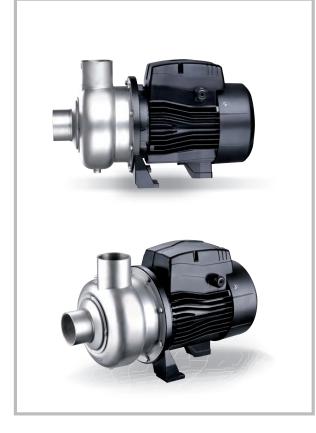

# ABK

Semi-open Impeller Stainless Steel Centrifugal Pump

### Application

• Suitable for cleaning systems for production lines and transfer of liquid medium containing impurities

#### Pump

- AISI 304 pump body
- AISI 304 shaft
- Liquid temperature: -15°C ~ +80°C

#### Motor

- Motor with copper winding
- Built-in thermal protector for single phase motor
- Insulation class: F
- Protection class: IPX4
- Max. temperature: +40°C