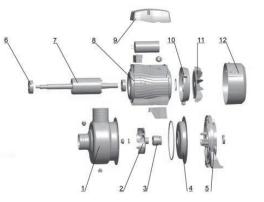

#### **Materials Table**

| No. | Part           | Material |  |  |  |  |  |
|-----|----------------|----------|--|--|--|--|--|
| 1   | Pump body      | AISI 304 |  |  |  |  |  |
| 2   | Impeller       | AISI 304 |  |  |  |  |  |
| 3   | Mechnical seal |          |  |  |  |  |  |
| 4   | Bracket cover  | AISI 304 |  |  |  |  |  |
| 5   | Support        | ZL102    |  |  |  |  |  |
| 6   | Bearing        |          |  |  |  |  |  |
| 7   | Rotor          |          |  |  |  |  |  |
| 8   | Stator         |          |  |  |  |  |  |
| 9   | Terminal box   | PC/ABS   |  |  |  |  |  |
| 10  | Rear cover     | ZL102    |  |  |  |  |  |
| 11  | Fan            | PP-GF30  |  |  |  |  |  |
| 12  | Fan cover      | 08F      |  |  |  |  |  |