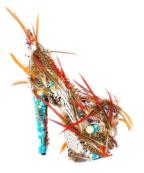

ROSE COLORED SHOES

WOMENS 8 79DS

ROYAL BOOTS

WOMENS 7 105DS  ${\small \textbf{RUBY JUNGLE SHOES}}$ 

 $\begin{array}{c} {\rm WOMENS~10~76DS} \\ {\rm RUSSIAN~DIAMONDS~SHOES} \end{array}$ 

 ${\bf WOMENS~9~RUS04}$  RUSSIAN DOLL BOOTS