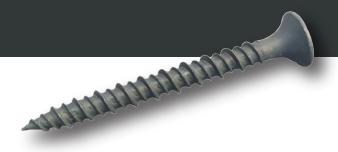

# **GRIP-DECK**® HI-LO THREAD SCREW

## Phillips Drive Bugle Head

#### **GRIP-DECK® Hi-Lo Thread Screw**

Weather resistant, ceramic coated Hi-Lo screws. Available in lengths from 1-5/8" up to 6".

Use with Rodenhouse washers to attach rigid insulation or lath to wood or light gauge steel substrates

# **GRIP-DECK**® HI-LO THREAD SCREW

- Ceramic coating for corrosion resistance
- Available in bulk (1-5/8" -6") or collated (1-5/8" to 3")
- For use on wood or light gauge steel studs
- Phillips drive with bugle head