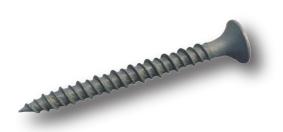

# **GRIP-DECK**® HI-LO THREAD SCREW

### Ceramic Coated Corrosion Resistant

## Phillips Drive Bugle Head

#### **GRIP-DECK® Hi-Lo Thread Screw**

Weather resistant, ceramic coated Hi-Lo screws. Available in lengths from 1-5/8" up to 6".

Use with Rodenhouse washers to attach rigid insulation or lath to wood or light gauge steel substrates