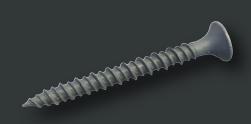

# **GRIP-DECK**® HI-LO THREAD SCREW

- Ceramic coating for corrosion resistance
- Available in bulk (1-5/8" -6") or collated (1-5/8" to 3")
- For use on wood or light gauge steel studs
- Phillips drive with bugle head