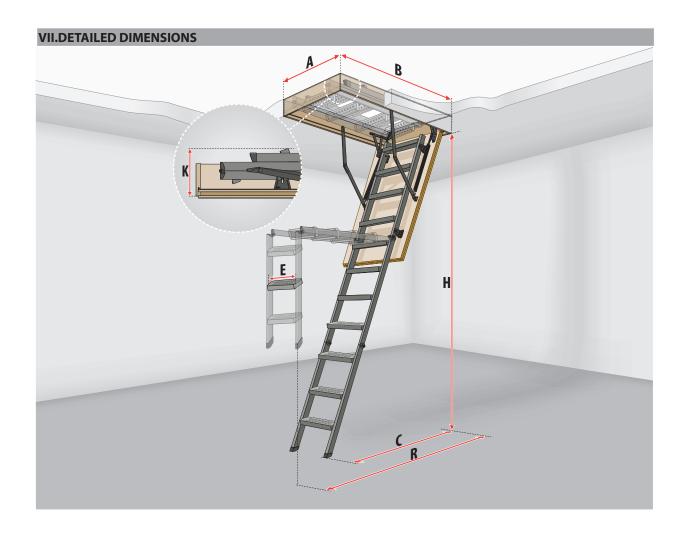

|                          |   | П            |            |               | П         |           |
|--------------------------|---|--------------|------------|---------------|-----------|-----------|
| LMS                      |   | 22x47        | 25x47      | 22x54         | 25x54     | 30x54     |
| Ceiling height           | Н | 7'2" - 8'11" |            | 7'11" — 10'1" |           |           |
| Rough opening            |   | 22½"x47"     | 25"x47"    | 22½"x54"      | 25"x54"   | 30"x54"   |
| Outside frame dimensions |   | 22"x465%"    | 24½"x465%" | 22"x53 ½"     | 24½"x53½" | 29½"x53½" |
| Internal dimensions      |   | 20½"x44%"    | 23"x44 1%" | 20½"x51¾"     | 23"x51¾"  | 28½"x51¾" |
| Projection               |   | 65½"         |            | 73¼"          |           |           |
| Landing space            |   | 56"          |            | 62¼"          |           |           |
| Folded ladder height     |   | 10"          |            |               |           |           |
| Frame height             |   | 51/2"        |            |               |           |           |