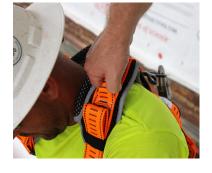

## RAZORBACK ELITE MAXX RESCUE HARNESS

The Malta Dynamics Razorback Elite MAXX Rescue harness combines innovation with functionality. This lightweight harness features a comfortable and secure fit stemming from the sewn-in waist belt and quick-connect buckles on the chest and legs. Complete with breathable, reflective padding on the shoulder and legs, this rescue harness also features reflective stitching throughout the webbing. Easily connect self-retracting lifelines without having to adjust the webbing utilizing the back D-Ring with two additional attachment point's. The D-Ring also features an upright position to eliminate unwanted movement. Featuring a chest strap that is lower than a traditional harness, this must-have equipment offers built-in rescue handles and a comfortable fit.

## **Key Features**

- Quick-Connect Buckles
- Sewn-In Waist Belt
- Built-In Rescue Handles
- Reflective Stitching
- Breathable Padding
- Innovative Back D-Ring Design
- Two D-Ring Additional Attachment Points
- Lightweight Design