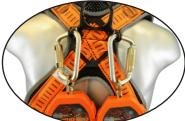

## RAZORBACK ELITE MAXX RESCUE HARNESS

The Malta Dynamics Razorback Elite MAXX Rescue harness combines innovation with functionality. This lightweight harness features a comfortable and secure fit stemming from the sewn-in waist belt and quick-connect buckles on the chest and legs. Complete with breathable, reflective padding on the shoulder and legs, this rescue harness also features reflective stitching throughout the webbing. Easily connect self-retracting lifelines without having to adjust the webbing utilizing the back D-Ring with two additional attachment point's. The D-Ring also features an upright position to eliminate unwanted movement. Featuring a chest strap that is lower than a traditional harness, this must-have equipment offers built-in rescue handles and a comfortable fit.

## **Key Features**

- Quick-Connect Buckles
- Sewn-In Waist Belt
- Built-In Rescue Handles
- Reflective Stitching
- Breathable Padding
- Innovative Back D-Ring Design
- Two D-Ring Additional Attachment Points
- Lightweight Design