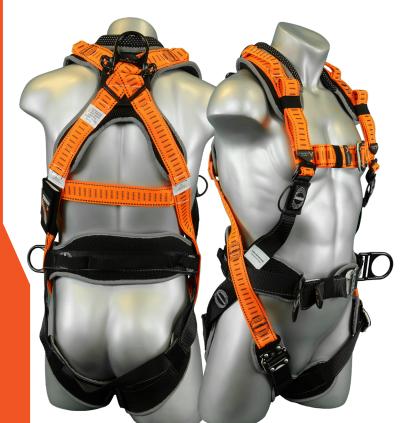

## RAZORBACK ELITE MAXX RESCUE HARNESS

The Malta Dynamics Razorback Elite MAXX Rescue harness combines innovation with functionality. This lightweight harness features a comfortable and secure fit stemming from the sewn-in waist belt and quick-connect buckles on the chest and legs. Complete with breathable, reflective padding on the shoulder and legs, this rescue harness also features reflective stitching throughout the webbing. Easily connect self-retracting lifelines without having to adjust the webbing utilizing the back D-Ring with two additional attachment point's. The D-Ring also features an upright position to eliminate unwanted movement. Featuring a chest strap that is lower than a traditional harness, this must-have equipment offers built-in rescue handles and a comfortable fit.

## **Key Features**

- Quick-Connect Buckles
- Sewn-In Waist Belt
- Built-In Rescue Handles
- Reflective Stitching
- Breathable Padding
- Innovative Back D-Ring Design
- Two D-Ring Additional Attachment Points
- Lightweight Design