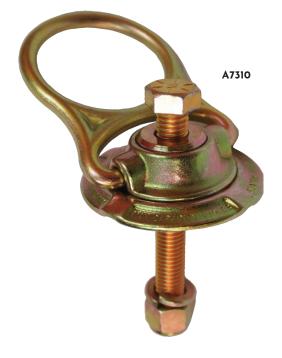

## SWIVEL ANCHOR POINT (5K)

The 5K Swivel Anchor (A7310) is used in our XSERIES Mobile Fall Arrest System and connects to the top of any Rigid Post Anchor (A6305 and A6306) while the A7310c is specifically designed for use in concrete. This particular anchor rotates 360 degrees and flips 180 degrees. The safe working load for these anchors is 2,000 lbs. and each has an ultimate breaking strength of 5,000 lbs. This anchor is composed of zinc plated steel.

| Part # | Part Name                                  | Weight   |
|--------|--------------------------------------------|----------|
| A7310  | Swivel Anchor Point (5K)                   | 1.1 lbs. |
| A7310c | Swivel Anchor Point (5K) w/Concrete Anchor | 1.2 lbs. |