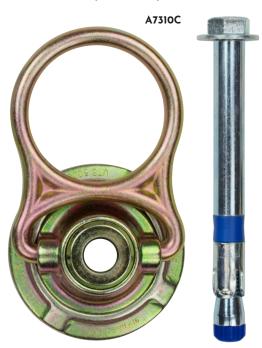

## SWIVEL ANCHOR POINT (5K)

The 5K Swivel Anchor (A7310) is used in our XSERIES Mobile Fall Arrest System and connects to the top of any Rigid Post Anchor (A6305 and A6306) while the A7310c is specifically designed for use in concrete. This particular anchor rotates 360 degrees and flips 180 degrees. The safe working load for these anchors is 2,000 lbs. and each has an ultimate breaking strength of 5,000 lbs. This anchor is composed of zinc plated steel.

| Part # | Part Name                                  | Weight   |
|--------|--------------------------------------------|----------|
| A7310  | Swivel Anchor Point (5K)                   | 1.1 lbs. |
| A7310c | Swivel Anchor Point (5K) w/Concrete Anchor | 1.2 lbs. |