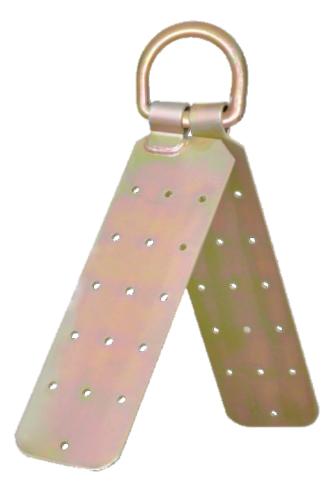

## REUSABLE ROOF ANCHOR

The Reusable Roof Anchor is a connector designed for temporary use on wood rooftops. The Malta Dynamics Resuable Roof Anchor fits all roof pitches from flat to 12/12. Its thick plated steel construction means longer lasting product life. Supplied with necessary fasteners.

## **Key Features**

- · Can be Installed with Screws or Nails
- Fits up to 12/12 Roof Pitch
- Fasteners Provided
- · For Temporary use on Wood Rooftops
- Meets OSHA 1910, OSHA 1926 Subpart M, ANSI Z359.1-07, and ANSI A10.32-12
- Worker Capacity Range: 130-310 lbs.
- · Material: Galvanized Steel
- Minimum Breaking Strength: 5,000 lbs.